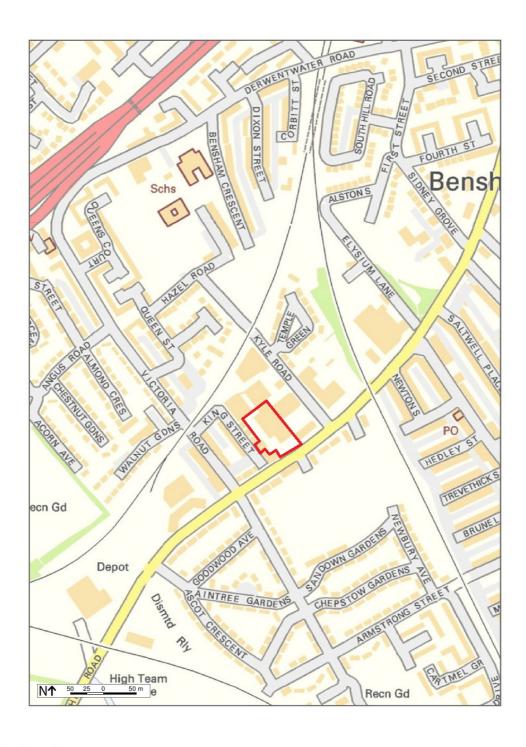

## **Map Information**

Scale 1:4774 Date: 07/06/15

Reference jacob adler Order No: 1519914 LOBLEY HILL ROAD, GATESHEAD, TYNE AND WEAR, NE8 4YJ

© Crown Copyright 2015 OS 100047514

F492 Printed by Ravensworth 01670 713330