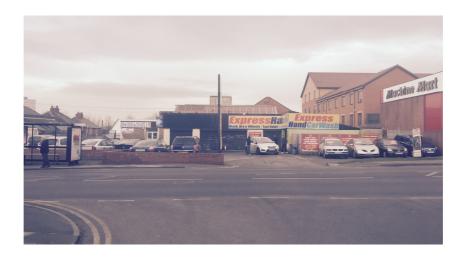

## all enquiries

TO LET
(IN PART OR WHOLE)
LOBLEY HILL ROAD
BENSHAM
GATESHEAD
NE8 4YJ

- TRADE WORKSHOP / WAREHOUSE UNIT WITH ADDITIONAL OPEN STORAGE AND OFFICE ACCOMMODATION
- LARGE FORECOURT AND REAR YARD
- MAIN ROAD FRONTAGE WITH EXCELLENT PASSING TRAFFIC
- NEXT TO MACHINE MART
- GIA: 1,625.78 M<sup>2</sup> (17,500 SQ FT)
- TOTAL AREA: 0.36 HA (0.9 ACRES) OR THEREABOUTS
- FLEXIBLE TERMS / COMPETITIVE RENT