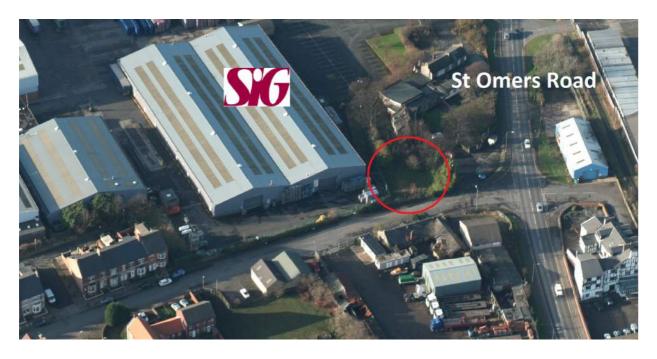

## \*PRELIMINARY DETAILS\* DUNSTON ROAD (OFF ST OMERS ROAD) DUNSTON GATESHEAD NE11 9HR

- SELF CONTAINED YARD / OPEN STORAGE COMPOUND
- TOTAL SITE AREA: 0.05 HA (0.12 ACRES) OR THEREABOUTS
- PROMINENT SITE WITH MAIN ROAD VISIBILITY
- RENT £6,500 PA