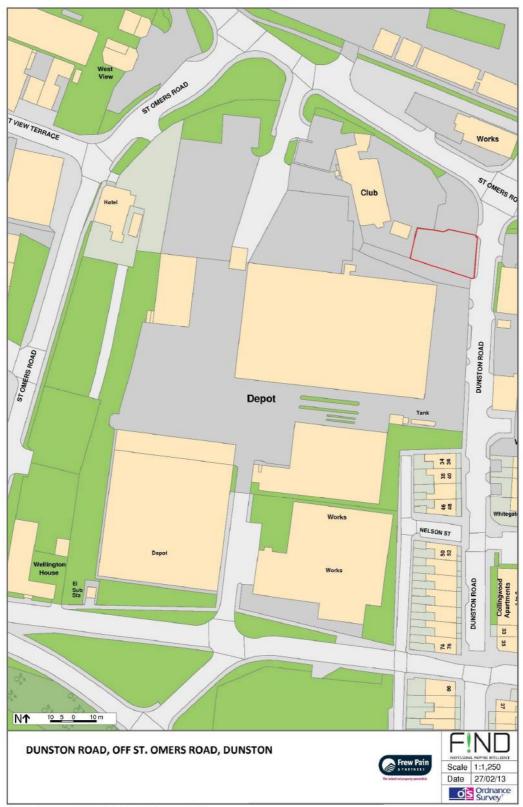

## \*PRELIMINARY DETAILS\* DUNSTON ROAD (OFF ST OMERS ROAD) DUNSTON GATESHEAD NE11 9HR

- SELF CONTAINED YARD / OPEN STORAGE COMPOUND
- TOTAL SITE AREA: 0.05 HA (0.12 ACRES) OR THEREABOUTS
- PROMINENT SITE WITH MAIN ROAD VISIBILITY
- RENT £6,500 PA