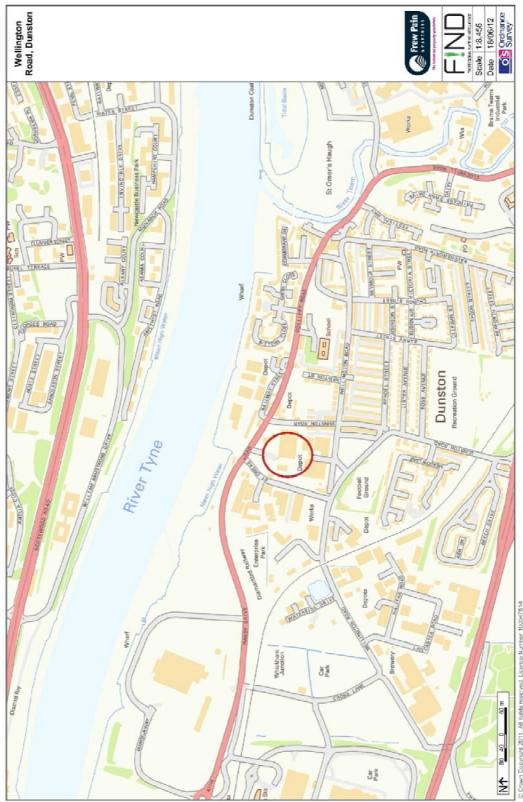

## \*PRELIMINARY DETAILS\* DUNSTON ROAD (OFF ST OMERS ROAD) DUNSTON GATESHEAD NE11 9HR

- SELF CONTAINED YARD / OPEN STORAGE COMPOUND
- TOTAL SITE AREA: 0.05 HA (0.12 ACRES) OR THEREABOUTS
- PROMINENT SITE WITH MAIN ROAD VISIBILITY
- RENT £6,500 PA