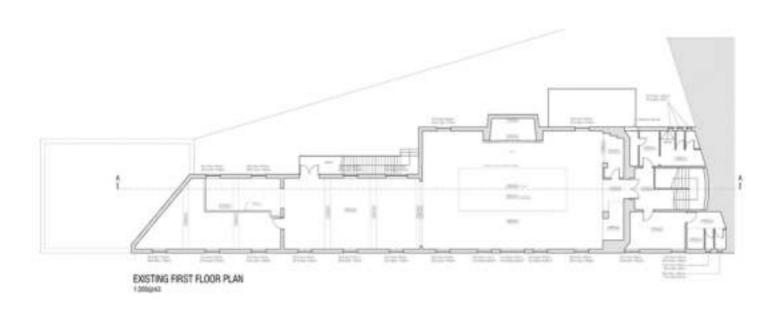

### \*PRELIMINARY DETAILS\*

NO. 75
PARK VIEW
WHITLEY BAY
TYNE & WEAR
NE26 3RL

- REFURBISHED FIRST FLOOR ACCOMMODATION
- GIA: 282.1 SQ M (3,036 SQ FT)
- SUITABLE FOR A VARIETY OF USES SUBJECT TO PLANNING
- HIGH VISIBILITY AND PASSING TRAFFIC
- NEW FRI LEASE FOR A MINIMUM TERM OF 5 YEARS
- RENT: £25,000 PA EXC / RATEABLE VALUE: £10,000