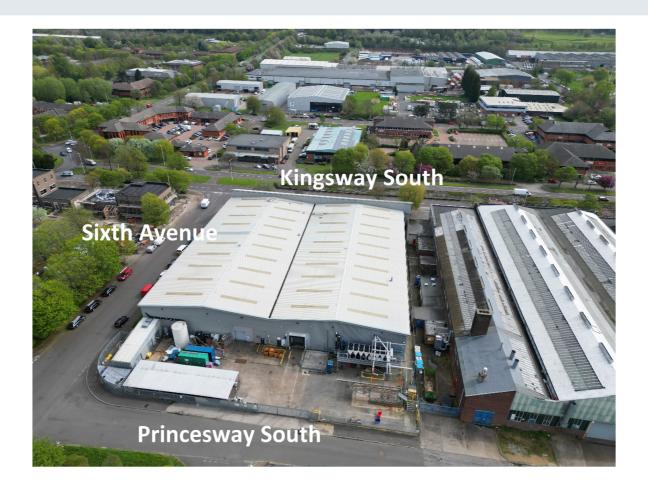

#### **DESCRIPTION**

The subject property comprises a large functional food production facility with offices and secure yard.

Constructed of steel portal frame design with external insulated profile cladding to elevations and roof above. To the front of the building, is a two storey brick-built office block offering a selection of open plan and cellular space.

Loading and vehicular access is to the rear via a secure fenced and gated compound area

Externally there is allocated parking within a tarmacadam area.