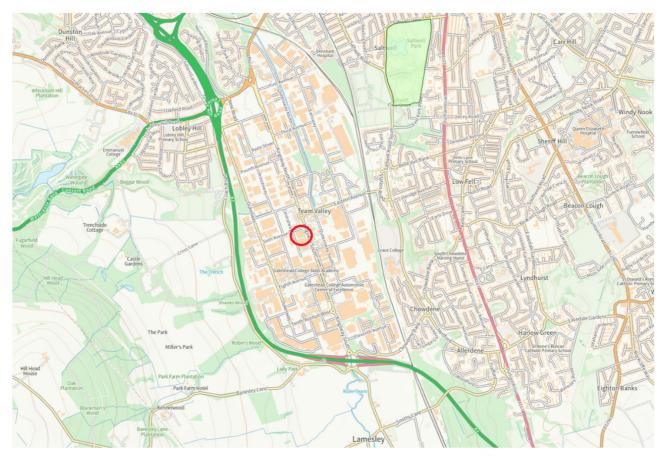

#### **LOCATION**

The subject property is located on Kingsway South, Team Valley Trading Estate, Gateshead.

Team Valley Trading Estate is the North East premier industrial conurbation and benefits from over 700 businesses.

Located off Kingsway South, which is the main road through the trading estate, linking with the A1(M) to the North and South as well as Gateshead town centre and A184 to the North.

Local bus services and facilities are located a short walk away.