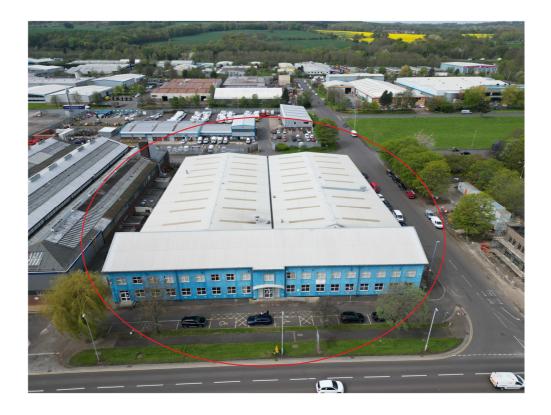

# UNIT 2, BT1/147 KINGSWAY CENTRAL TEAM VALLEY GATESHEAD NE11 0SU

- SELF-CONTAINED, DETACHED FOOD PRODUCTION FACILITY WITH SECURE YARD
- TOTAL GIA: 4,310 M² (46,392 SQ FT)
- FORMERLY ORCHARD FOODS / CURRENTLY FITTED OUT TO FOOD GRADE STANDARD
- SUITABLE FOR ALTERNATIVE USES SUBJECT TO PERMISSION
- RENT UPON APPLICATION
- AVAILABLE SUMMER 2023

#### **DESCRIPTION**

The subject property comprises a large functional food production facility with offices and secure yard.

Constructed of steel portal frame design with external insulated profile cladding to elevations and roof above. To the front of the building, is a two storey brick-built office block offering a selection of open plan and cellular space.

Loading and vehicular access is to the rear via a secure fenced and gated compound area

Externally there is allocated parking within a tarmacadam area.