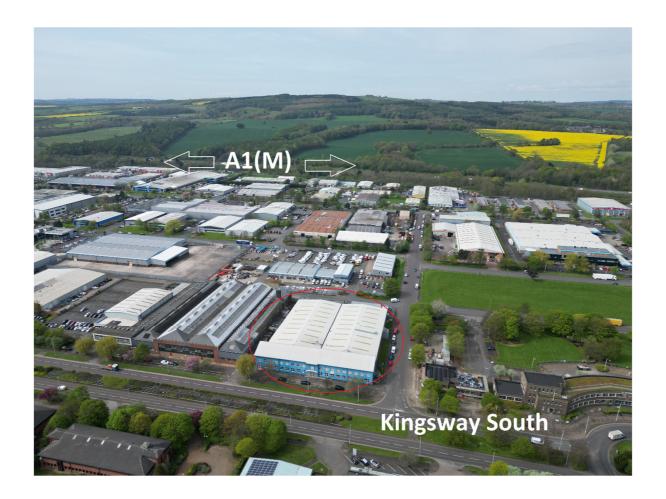

#### **LOCATION**

The subject property is located on Kingsway South, Team Valley Trading Estate, Gateshead.

Team Valley Trading Estate is the North East premier industrial conurbation and benefits from over 700 businesses.

Located off Kingsway South, which is the main road through the trading estate, linking with the A1(M) to the North and South as well as Gateshead town centre and A184 to the North.

Local bus services and facilities are located a short walk away.