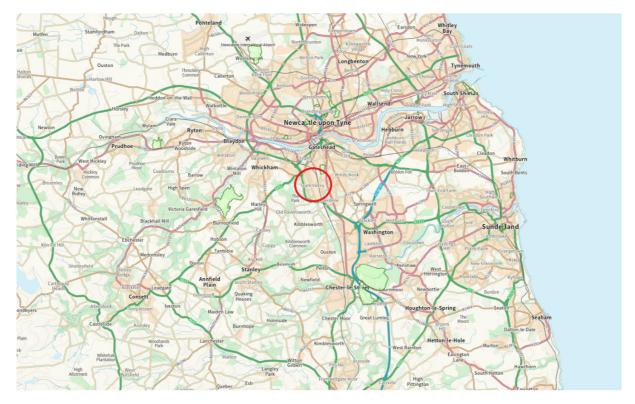

#### **LOCATION**

The subject property is located on Kingsway South, Team Valley Trading Estate, Gateshead.

Team Valley Trading Estate is the North East premier industrial conurbation and benefits from over 700 businesses.

Located off Kingsway South, which is the main road through the trading estate, linking with the A1(M) to the North and South as well as Gateshead town centre and A184 to the North.

Local bus services and facilities are located a short walk away.

The exact location is shown on the attached plan.