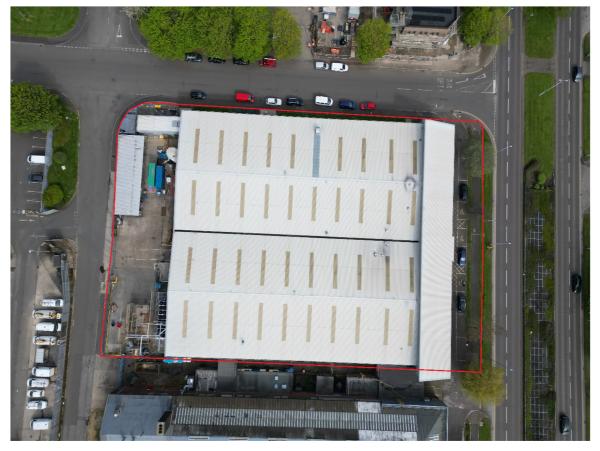

#### **DESCRIPTION**

The subject property comprises a large functional food production facility with offices and secure yard.

Constructed of steel portal frame design with external insulated profile cladding to elevations and roof above. To the front of the building, is a two storey brick-built office block offering a selection of open plan and cellular space.

#### **ACCOMMODATION**

From onsite measurements the premises provide the following Area (GIA):

Production facility 3,588m²
Office Ground Floor 361m²
Office First Floor 361m²

TOTAL GIA: 4,310M<sup>2</sup> (46,392 SQ FT)