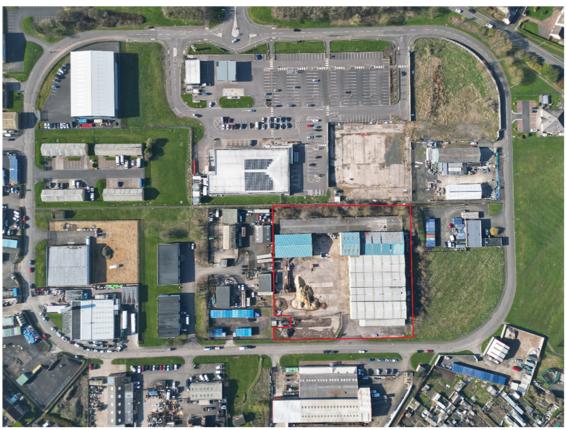

# HOLYWELL BUSINESS PARK COQUET ENTERPRISE PARK AMBLE NORTHUMBERLAND NE65 OPE

FULLY FITTED AND OPERATIONAL FORMER WOOD PELLET MANUFACTURING FACILITY WITH YARD (PREVIOUSLY OPERATED BY BASTION BIOMASS (NORTHERN) LTD)

GIA: 4,901 M<sup>2</sup> (52,758 SQ FT)
TOTAL AREA: 1.14 HA (2.8 ACRES) OR THEREABOUTS
UNIQUE BUSINESS OPPORTUNITY

**CONTACT & CALL: JAMES PAIN - 07841 871710** 

www.frewpain.co.uk t: 0191 229 9517 e: james.pain@frewpain.co.uk