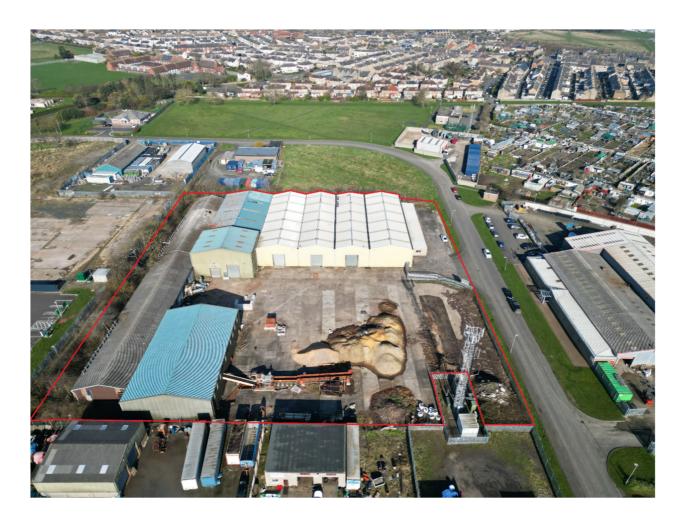

# HOLYWELL BUSINESS PARK COQUET ENTERPRISE PARK AMBLE NORTHUMBERLAND NE65 OPE

FULLY FITTED AND OPERATIONAL FORMER WOOD PELLET MANUFACTURING FACILITY WITH YARD (PREVIOUSLY OPERATED BY BASTION BIOMASS (NORTHERN) LTD)

GIA: 4,901 M<sup>2</sup> (52,758 SQ FT)
TOTAL AREA: 1.14 HA (2.8 ACRES) OR THEREABOUTS
UNIQUE BUSINESS OPPORTUNITY

**CONTACT & CALL: JAMES PAIN - 07841 871710** 

www.frewpain.co.uk t: 0191 229 9517 e: james.pain@frewpain.co.uk