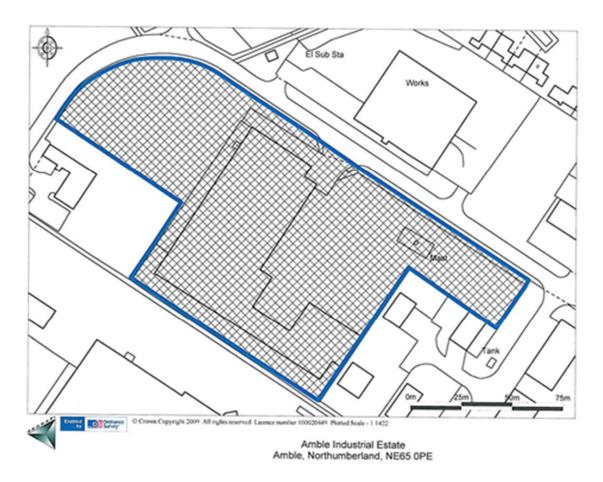

GIA: 4,901 M<sup>2</sup> (52,758 SQ FT)
TOTAL AREA: 1.14 HA (2.8 ACRES) OR THEREABOUTS
UNIQUE BUSINESS OPPORTUNITY

**CONTACT & CALL: JAMES PAIN - 07841 871710** 

www.frewpain.co.uk t: 0191 229 9517 e: james.pain@frewpain.co.uk