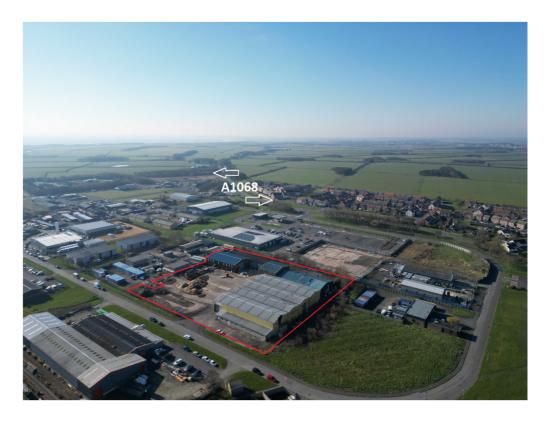

# HOLYWELL BUSINESS PARK COQUET ENTERPRISE PARK AMBLE NORTHUMBERLAND NE65 OPE

FULLY FITTED AND OPERATIONAL FORMER WOOD PELLET MANUFACTURING FACILITY WITH YARD (PREVIOUSLY OPERATED BY BASTION BIOMASS (NORTHERN) LTD)

GIA: 4,901 M<sup>2</sup> (52,758 SQ FT)
TOTAL AREA: 1.14 HA (2.8 ACRES) OR THEREABOUTS
UNIQUE BUSINESS OPPORTUNITY

**CONTACT & CALL: JAMES PAIN - 07841 871710** 

www.frewpain.co.uk t: 0191 229 9517 e: james.pain@frewpain.co.uk