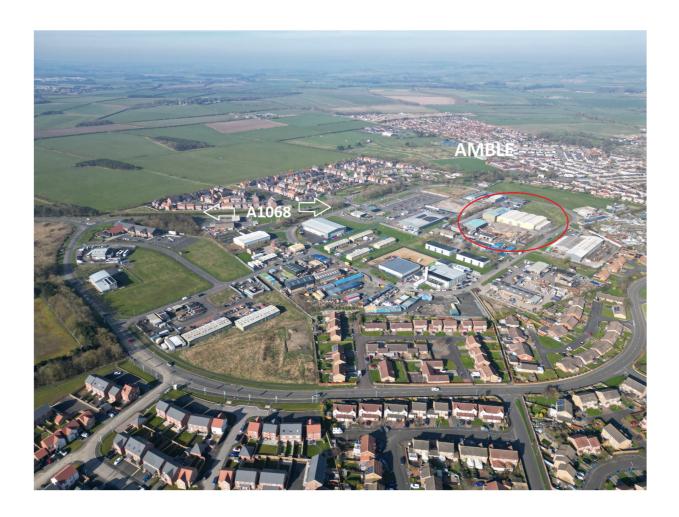

# HOLYWELL BUSINESS PARK COQUET ENTERPRISE PARK AMBLE NORTHUMBERLAND NE65 OPE

FULLY FITTED AND OPERATIONAL FORMER WOOD PELLET MANUFACTURING FACILITY WITH YARD (PREVIOUSLY OPERATED BY BASTION BIOMASS (NORTHERN) LTD)

GIA: 4,901 M<sup>2</sup> (52,758 SQ FT)
TOTAL AREA: 1.14 HA (2.8 ACRES) OR THEREABOUTS
UNIQUE BUSINESS OPPORTUNITY

**CONTACT & CALL: JAMES PAIN - 07841 871710** 

www.frewpain.co.uk t: 0191 229 9517 e: james.pain@frewpain.co.uk