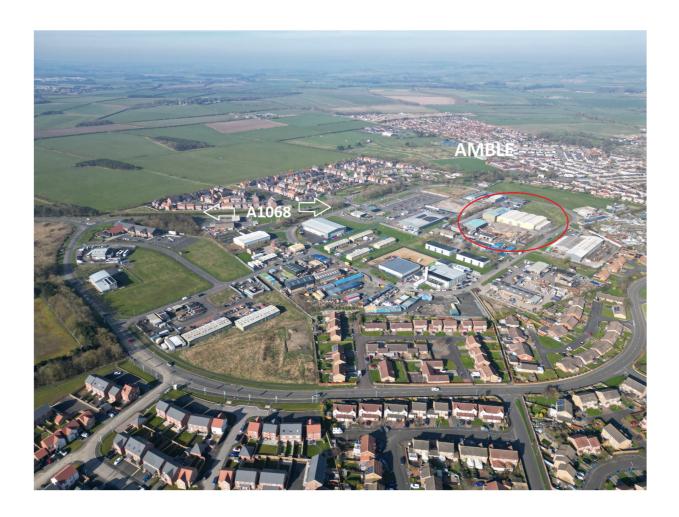

# UNIT A – H HOLYWELL BUSINESS PARK COQUET ENTERPRISE PARK AMBLE NORTHUMBERLAND NE65 OPE

REFURBISHED WORKSHOP / WAREHOUSE ACCOMMODATION WITH YARD UNITS FROM 2,700 SQ FT – 40,000 SQ FT RENTS ON APPLICATION AND SUBJECT TO FIT OUT SPECIFICATION AVAILABLE JANUARY 2024