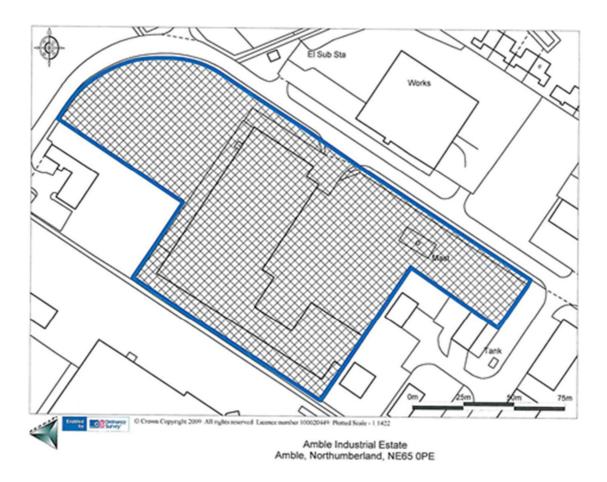

# UNIT A – H HOLYWELL BUSINESS PARK COQUET ENTERPRISE PARK AMBLE NORTHUMBERLAND NE65 OPE

REFURBISHED WORKSHOP / WAREHOUSE ACCOMMODATION WITH YARD UNITS FROM 2,700 SQ FT – 40,000 SQ FT RENTS ON APPLICATION AND SUBJECT TO FIT OUT SPECIFICATION AVAILABLE JANUARY 2024

#### Proposed unit area when subdivided

Unit A - 3,230 sq ft Unit B - 3,230 sq ft Unit C - 6,450 sq ft Unit D - 6,450 sq ft Unit E - 3,230 sq ft Unit F - 3,320 sq ft Unit G - 2,770 sq ft Unit H - 2,770 sq ft