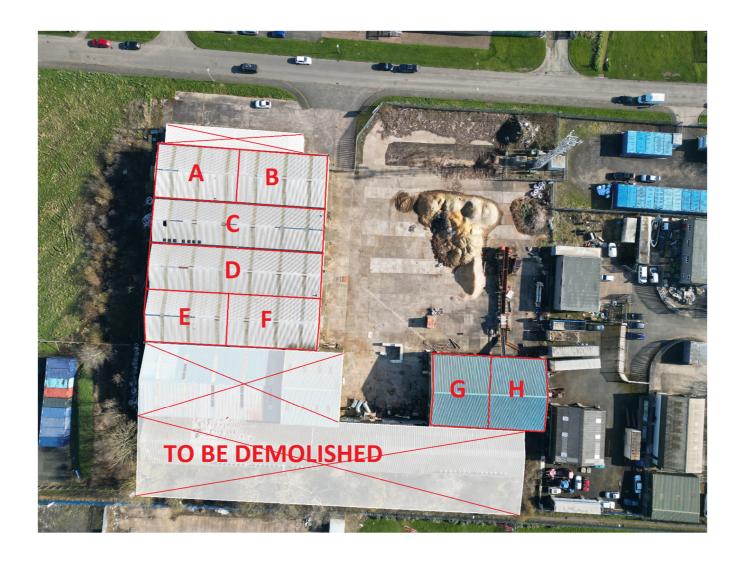

#### Proposed unit area when subdivided

Unit A - 3,230 sq ft Unit B - 3,230 sq ft Unit C - 6,450 sq ft Unit D - 6,450 sq ft Unit E - 3,230 sq ft Unit F - 3,320 sq ft Unit G - 2,770 sq ft Unit H - 2,770 sq ft

(Areas are approximate, subject to final measure)

F492 Printed by Ravensworth 01670 713330

F492 Printed by Ravensworth 01670 713330