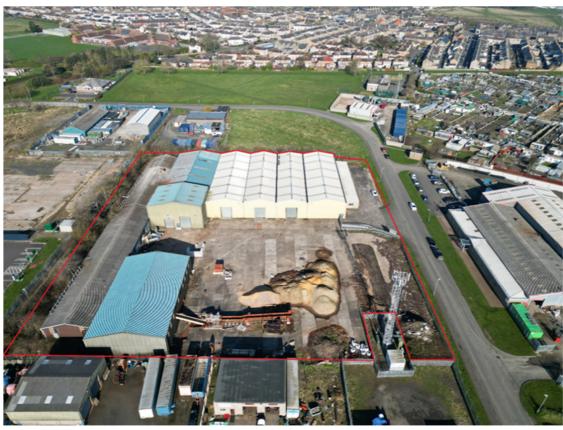

# UNIT A – H HOLYWELL BUSINESS PARK COQUET ENTERPRISE PARK AMBLE NORTHUMBERLAND NE65 OPE

REFURBISHED WORKSHOP / WAREHOUSE ACCOMMODATION WITH YARD UNITS FROM 2,700 SQ FT – 40,000 SQ FT RENTS ON APPLICATION AND SUBJECT TO FIT OUT SPECIFICATION AVAILABLE JANUARY 2024