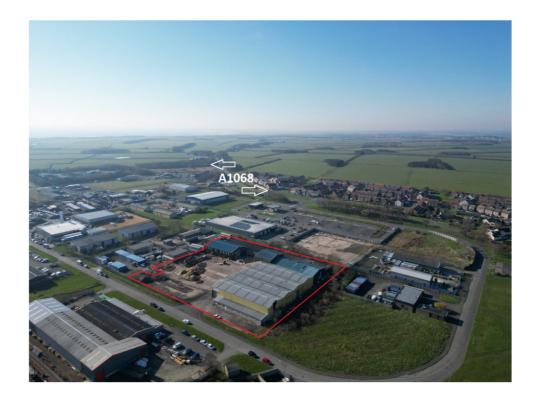

# UNIT A – H HOLYWELL BUSINESS PARK COQUET ENTERPRISE PARK AMBLE NORTHUMBERLAND NE65 OPE

REFURBISHED WORKSHOP / WAREHOUSE ACCOMMODATION WITH YARD UNITS FROM 2,700 SQ FT – 40,000 SQ FT RENTS ON APPLICATION AND SUBJECT TO FIT OUT SPECIFICATION AVAILABLE JANUARY 2024