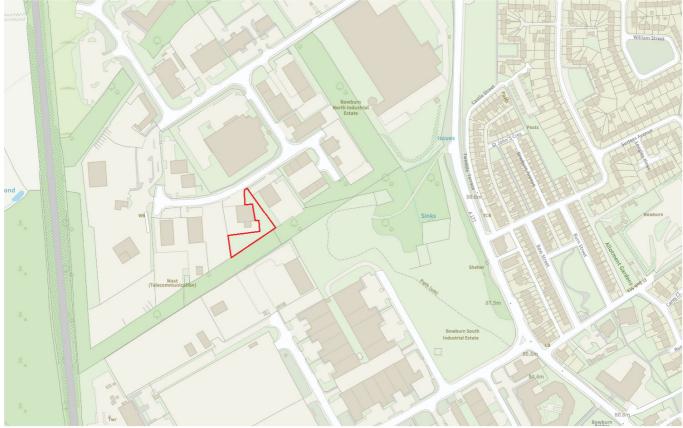

## \*PRELIMINARY DETAILS\*

LAND TO REAR OF POLAR HOUSE
BOWBURN NORTH INDUSTRIAL ESTATE
BOWBURN
DURHAM
DH6 5PF

- SECURE FENCED & GATED OPEN STORAGE LAND / COMPOUND
- PROPOSED HARDCORE / ROAD CHIPPINGS SURFACE TO BE UNDERTAKEN
- TOTAL SITE AREA: 0.34 ACRES (OR THEREABOUTS)
- EXCELLENT COMMUNICATION LINKS TO A1(M)
- RENT £17,000 PA EXC