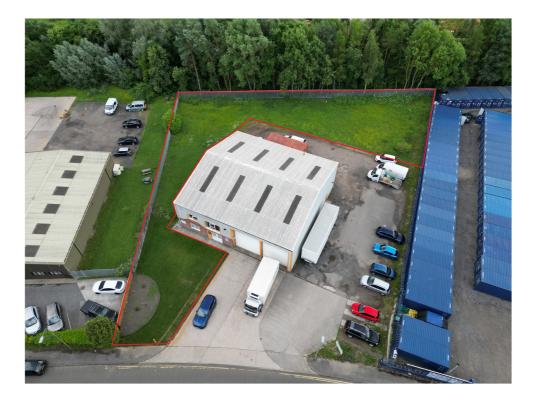

## \*PRELIMINARY DETAILS\*

LAND TO REAR OF POLAR HOUSE
BOWBURN NORTH INDUSTRIAL ESTATE
BOWBURN
DURHAM
DH6 5PF

- SECURE FENCED & GATED OPEN STORAGE LAND / COMPOUND
- PROPOSED HARDCORE / ROAD CHIPPINGS SURFACE TO BE UNDERTAKEN
- TOTAL SITE AREA: 0.34 ACRES (OR THEREABOUTS)
- EXCELLENT COMMUNICATION LINKS TO A1(M)
- RENT £17,000 PA EXC