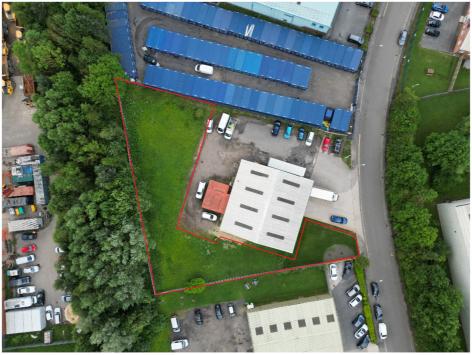

## \*PRELIMINARY DETAILS\*

LAND TO REAR OF POLAR HOUSE
BOWBURN NORTH INDUSTRIAL ESTATE
BOWBURN
DURHAM
DH6 5PF

- SECURE FENCED & GATED OPEN STORAGE LAND / COMPOUND
- PROPOSED HARDCORE / ROAD CHIPPINGS SURFACE TO BE UNDERTAKEN
- TOTAL SITE AREA: 0.34 ACRES (OR THEREABOUTS)
- EXCELLENT COMMUNICATION LINKS TO A1(M)
- RENT £17,000 PA EXC