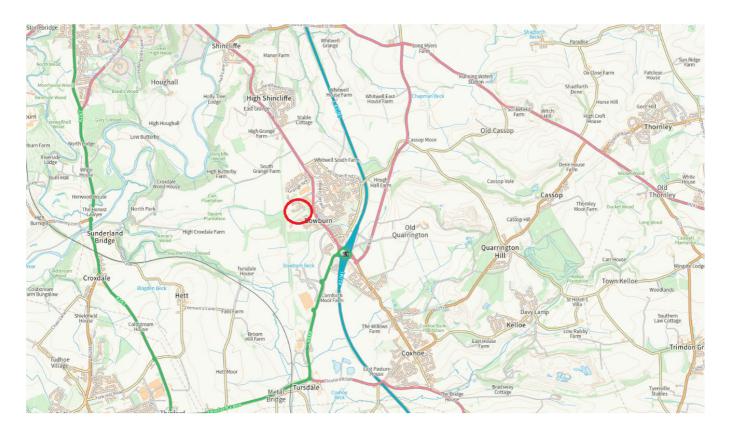

## \*PRELIMINARY DETAILS\*

LAND TO REAR OF POLAR HOUSE
BOWBURN NORTH INDUSTRIAL ESTATE
BOWBURN
DURHAM
DH6 5PF

- SECURE FENCED & GATED OPEN STORAGE LAND / COMPOUND
- PROPOSED HARDCORE / ROAD CHIPPINGS SURFACE TO BE UNDERTAKEN
- TOTAL SITE AREA: 0.34 ACRES (OR THEREABOUTS)
- EXCELLENT COMMUNICATION LINKS TO A1(M)
- RENT £17,000 PA EXC