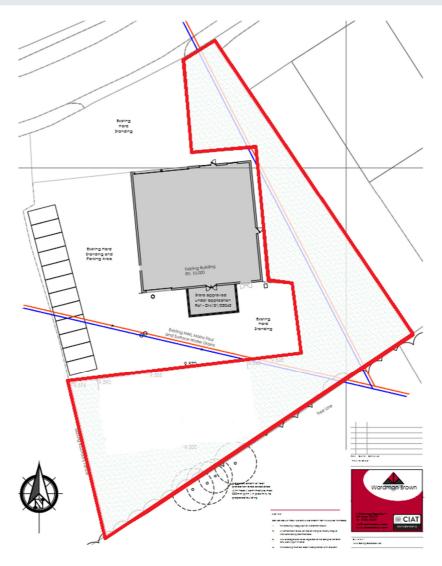

## \*PRELIMINARY DETAILS\*

LAND TO REAR OF POLAR HOUSE
BOWBURN NORTH INDUSTRIAL ESTATE
BOWBURN
DURHAM
DH6 5PF

- SECURE FENCED & GATED OPEN STORAGE LAND / COMPOUND
- PROPOSED HARDCORE / ROAD CHIPPINGS SURFACE TO BE UNDERTAKEN
- TOTAL SITE AREA: 0.34 ACRES (OR THEREABOUTS)
- EXCELLENT COMMUNICATION LINKS TO A1(M)
- RENT £17,000 PA EXC