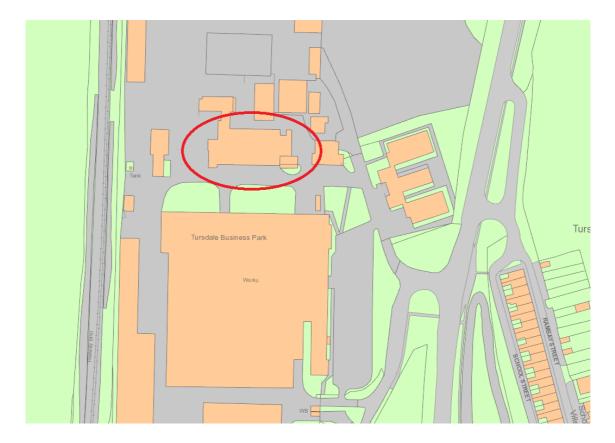

## LAND AT TURSDALE BUSINESS PARK TURSDALE COUNTY DURHAM DH6 5PG

- SECURE OPEN STORAGE LAND / COMPOUND AVAILABLE 1 AUGUST 2023
- PROPOSED HARDCORE / ROAD CHIPPINGS SURFACE (ONCE PROPERTY IS DEMOLISHED)
- TOTAL SITE AREA: 0.35 ACRES (OR THEREABOUTS)
- SELF-CONTAINED COMPLEX WITH 24 HOUR MANNED SECURITY / CCTV
- EXCELLENT COMMUNICATION LINKS TO A1(M)
- RENT £15,000 PA EXC