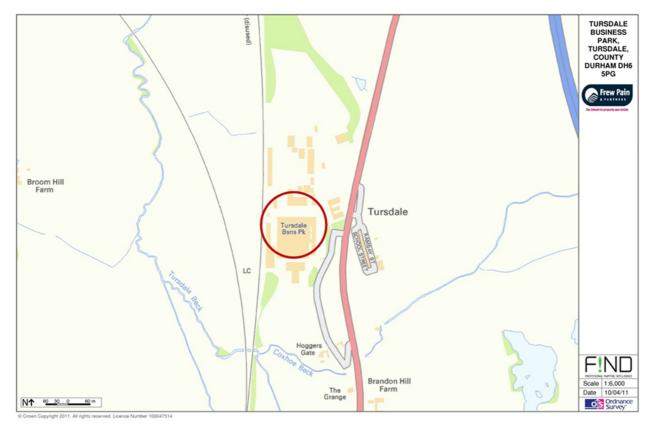

## LAND AT TURSDALE BUSINESS PARK TURSDALE COUNTY DURHAM DH6 5PG

- SECURE OPEN STORAGE LAND / COMPOUND AVAILABLE 1 AUGUST 2023
- PROPOSED HARDCORE / ROAD CHIPPINGS SURFACE (ONCE PROPERTY IS DEMOLISHED)
- TOTAL SITE AREA: 0.35 ACRES (OR THEREABOUTS)
- SELF-CONTAINED COMPLEX WITH 24 HOUR MANNED SECURITY / CCTV
- EXCELLENT COMMUNICATION LINKS TO A1(M)
- RENT £15,000 PA EXC