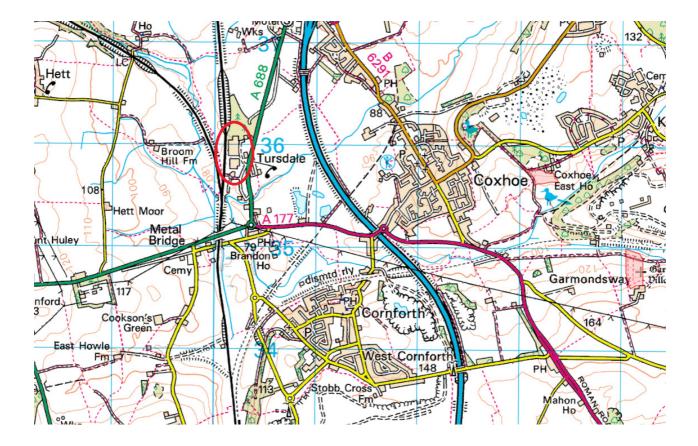

## LAND AT TURSDALE BUSINESS PARK TURSDALE COUNTY DURHAM DH6 5PG

- SECURE OPEN STORAGE LAND / COMPOUND AVAILABLE 1 AUGUST 2023
- PROPOSED HARDCORE / ROAD CHIPPINGS SURFACE (ONCE PROPERTY IS DEMOLISHED)
- TOTAL SITE AREA: 0.35 ACRES (OR THEREABOUTS)
- SELF-CONTAINED COMPLEX WITH 24 HOUR MANNED SECURITY / CCTV
- EXCELLENT COMMUNICATION LINKS TO A1(M)
- RENT £15,000 PA EXC