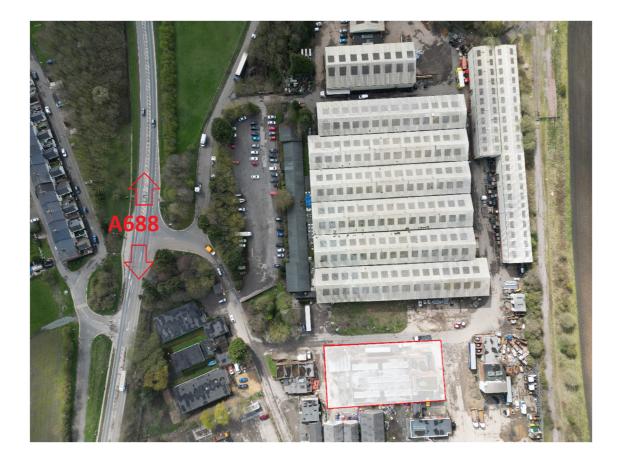

## LAND AT TURSDALE BUSINESS PARK TURSDALE COUNTY DURHAM DH6 5PG

- SECURE OPEN STORAGE LAND / COMPOUND AVAILABLE 1 AUGUST 2023
- PROPOSED HARDCORE / ROAD CHIPPINGS SURFACE (ONCE PROPERTY IS DEMOLISHED)
- TOTAL SITE AREA: 0.35 ACRES (OR THEREABOUTS)
- SELF-CONTAINED COMPLEX WITH 24 HOUR MANNED SECURITY / CCTV
- EXCELLENT COMMUNICATION LINKS TO A1(M)
- RENT £15,000 PA EXC