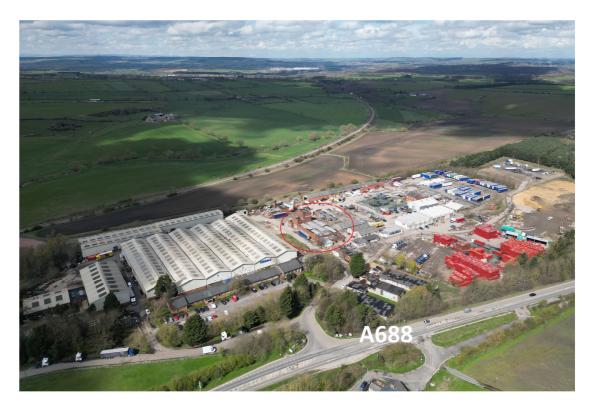

## LAND AT TURSDALE BUSINESS PARK TURSDALE COUNTY DURHAM DH6 5PG

- SECURE OPEN STORAGE LAND / COMPOUND AVAILABLE 1 AUGUST 2023
- PROPOSED HARDCORE / ROAD CHIPPINGS SURFACE (ONCE PROPERTY IS DEMOLISHED)
- TOTAL SITE AREA: 0.35 ACRES (OR THEREABOUTS)
- SELF-CONTAINED COMPLEX WITH 24 HOUR MANNED SECURITY / CCTV
- EXCELLENT COMMUNICATION LINKS TO A1(M)
- RENT £15,000 PA EXC