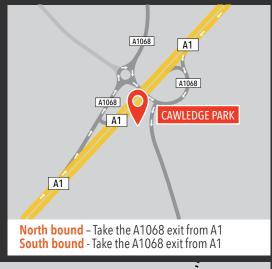

ALNMOUTH RD

Edinburgh 87 miles - 1h 49min by car

CAWLEDGE PARK

A1

Cawledge Park - is located 1.4 miles south of Alnwick town centre

MIS REP: Northumberland Estates on their behalf and for the sellers or lessors of this property whose agents they are, give notice that: (i) The Particulars are set out as a general outline only for the guidance of intending purchasers or lessees, and do not constitute, nor constitute part of, an offer or contract; (ii) All descriptions, dimensions, references to condition and necessary permissions for use and occupation, and other details are given in good faith and are believed to be correct, but any intending purchasers or tenants should not rely on them as statements or representations of fact, but must satisfy themselves by inspection or otherwise as to the correctness of each of them; (iii) No person employed by Northumberland Estates has any authority to make or give any representation or warranty in relation to this property. Unless otherwise stated prices and rents quoted are exclusive of VAT. The date of this publication is January 2018.