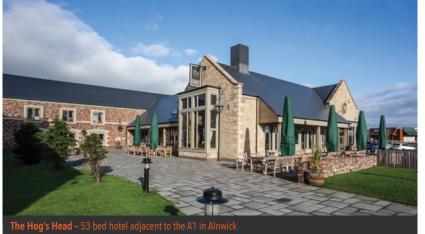

### **MASTERPLAN**

Units up to 5,000 sq ft

Units from 5,000 to 15,000 sq ft

Units from 15,000 to 31,000 sq ft

**Phase 1** of Cawledge Park is approximately 3.5ha (8.6 acres) and includes The Hog's Head Inn, McDonalds restaurant, BP petrol filling station with Costa and Spar and Cawledge Office Park.