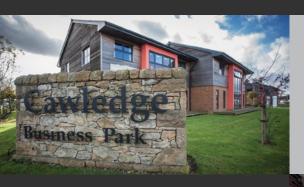

### **MASTERPLAN**

Units up to 5,000 sq ft

Units from 5,000 to 15,000 sq ft

Units from 15,000 to 31,000 sq ft

**Phase 1** of Cawledge Park is approximately 3.5ha (8.6 acres) and includes The Hog's Head Inn, McDonalds restaurant, BP petrol filling station with Costa and Spar and Cawledge Office Park.