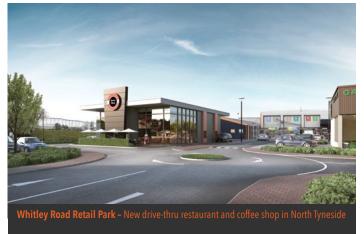

The remaining development site is approximately 7.1ha (17.5 acres) and is highly visible from the A1. The site is suitable for a variety of uses including services, leisure, retail and office.