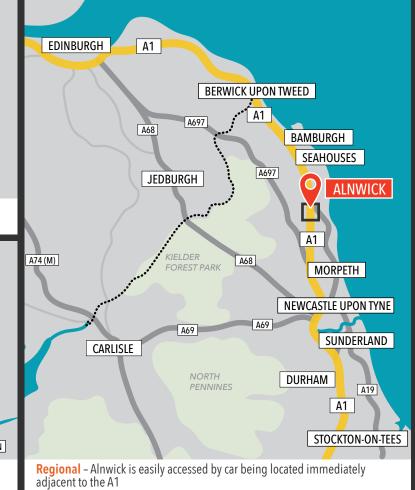

#### Distances and travel times

- Newcastle upon Tyne 35 miles 43 min by car
- Morpeth 20 miles 30min by car
- **Berwick 30 miles** 40min by car

ALNWICK TOWN CENTRE

B6341

▶ Alnmouth Train Station 4 miles - 10 min by car

ALNMOUTH RD

Edinburgh 87 miles - 1h 49min by car

CAWLEDGE PARK

A1

Cawledge Park - is located 1.4 miles south of Alnwick town centre

MIS REP: Northumberland Estates on their behalf and for the sellers or lessors of this property whose agents they are, give notice that: (i) The Particulars are set out as a general outline only for the guidance of intending purchasers or lessees, and do not constitute, nor constitute part of, an offer or contract; (ii) All descriptions, dimensions, references to condition and necessary permissions for use and occupation, and other details are given in good faith and are believed to be correct, but any intending purchasers or tenants should not rely on them as statements or representations of fact, but must satisfy themselves by inspection or otherwise as to the correctness of each of them; (iii) No person employed by Northumberland Estates has any authority to make or give any representation or warranty in relation to this property. Unless otherwise stated prices and rents quoted are exclusive of VAT. The date of this publication is January 2018.