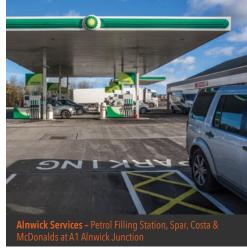

### **MASTERPLAN**

Units up to 5,000 sq ft

Units from 5,000 to 15,000 sq ft

Units from 15,000 to 31,000 sq ft

**Phase 1** of Cawledge Park is approximately 3.5ha (8.6 acres) and includes The Hog's Head Inn, McDonalds restaurant, BP petrol filling station with Costa and Spar and Cawledge Office Park.