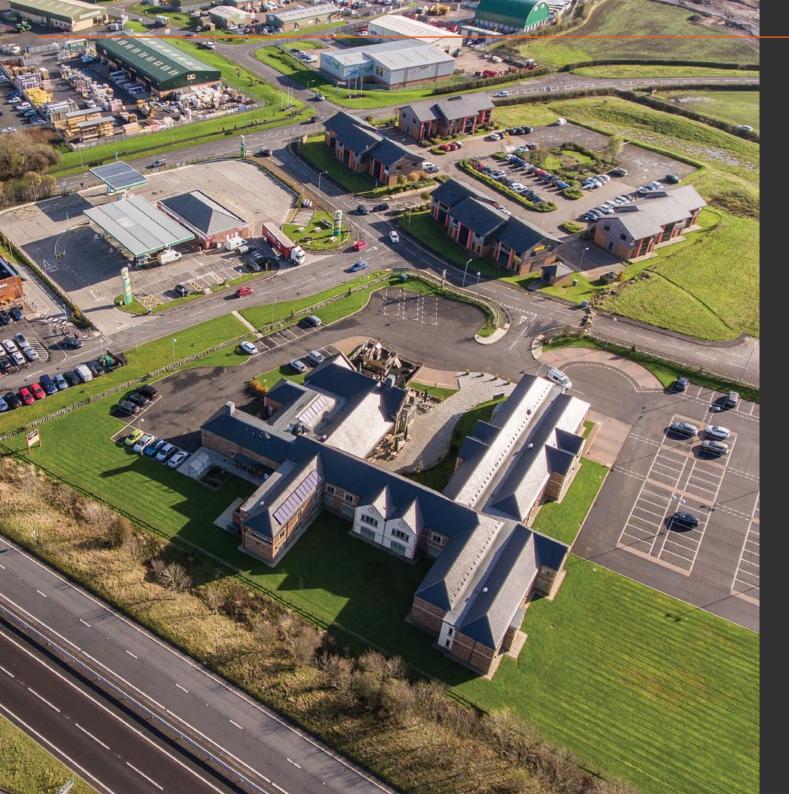

### **MASTERPLAN**

Units up to 5,000 sq ft

Units from 5,000 to 15,000 sq ft

Units from 15,000 to 31,000 sq ft

**Phase 1** of Cawledge Park is approximately 3.5ha (8.6 acres) and includes The Hog's Head Inn, McDonalds restaurant, BP petrol filling station with Costa and Spar and Cawledge Office Park.

The remaining development site is approximately 7.1ha (17.5 acres) and is highly visible from the A1. The site is suitable for a variety of uses including services, leisure, retail and office.