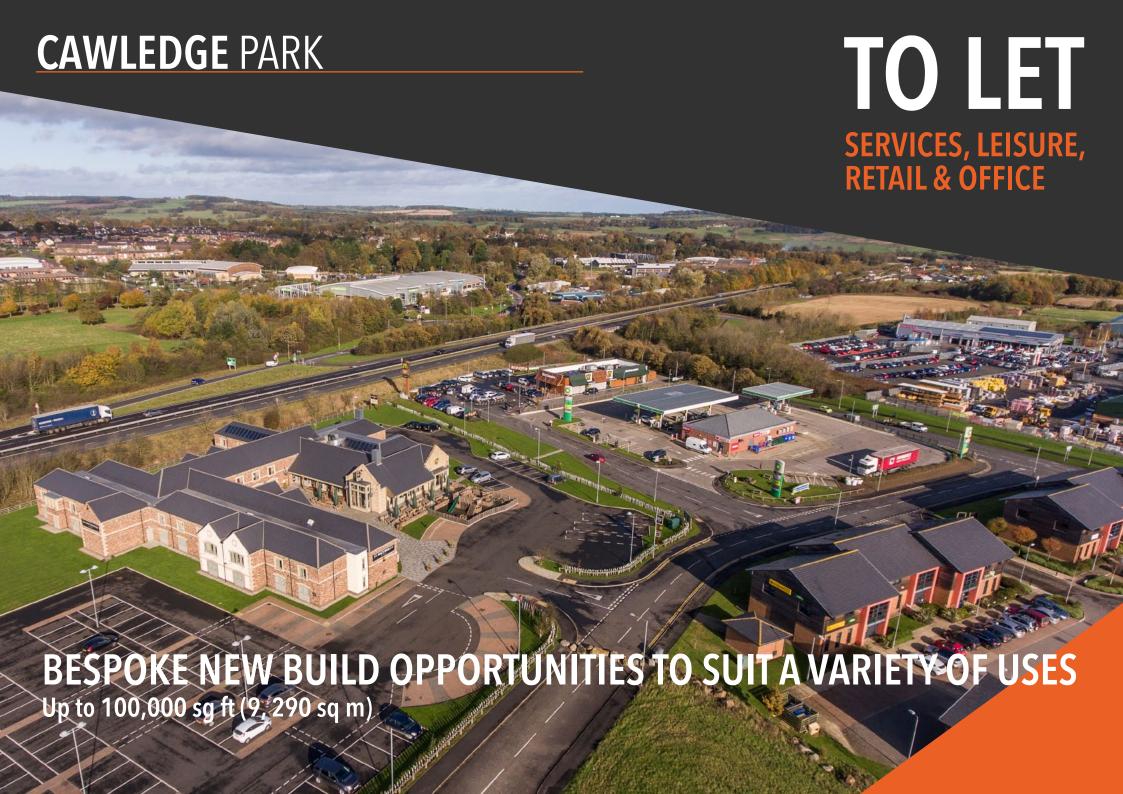

# SERVICES, LEISURE, RETAIL & OFFICE

600,000+

annual visitors to the Alnwick Gardens

10,500+

motor vehicles passing on the A1 per day

THE HOGS HERDINN

### **MASTERPLAN**

Units up to 5,000 sq ft

Units from 5,000 to 15,000 sq ft

Units from 15,000 to 31,000 sq ft

**Phase 1** of Cawledge Park is approximately 3.5ha (8.6 acres) and includes The Hog's Head Inn, McDonalds restaurant, BP petrol filling station with Costa and Spar and Cawledge Office Park.

The remaining development site is approximately 7.1ha (17.5 acres) and is highly visible from the A1. The site is suitable for a variety of uses including services, leisure, retail and office.