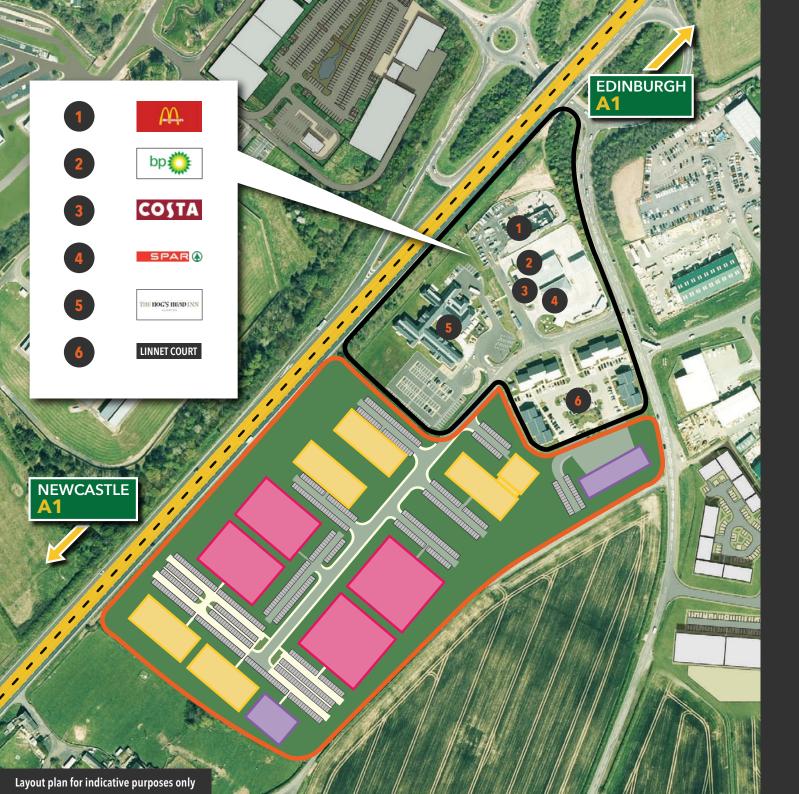

### **MASTERPLAN**

Units up to 5,000 sq ft

Units from 5,000 to 15,000 sq ft

Units from 15,000 to 31,000 sq ft

**Phase 1** of Cawledge Park is approximately 3.5ha (8.6 acres) and includes The Hog's Head Inn, McDonalds restaurant, BP petrol filling station with Costa and Spar and Cawledge Office Park.

The remaining development site is approximately 7.1ha (17.5 acres) and is highly visible from the A1. The site is suitable for a variety of uses including services, leisure, retail and office.