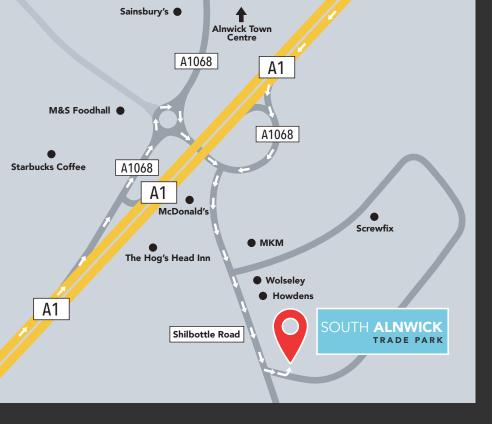

#### Location

Alnwick Trade Park is located at the new entrance to Lionheart Enterprise Park, at the junction with Shilbottle Road. The units are less than 0.25 mile from the A1 and 1.5 miles from Alnwick Town Centre. Nearby occupiers include Howdens, Screwfix, JT Dove, Wolseley and MKM.