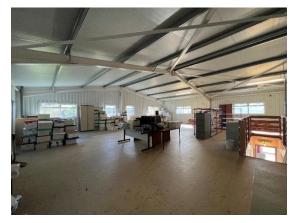

- LED light fittings
- Carpeting
- Kitchen
- WCs
- New boiler to provide gas central heating
- Cellular office space throughout

The first floor is finished to a shell condition and currently used as storage.