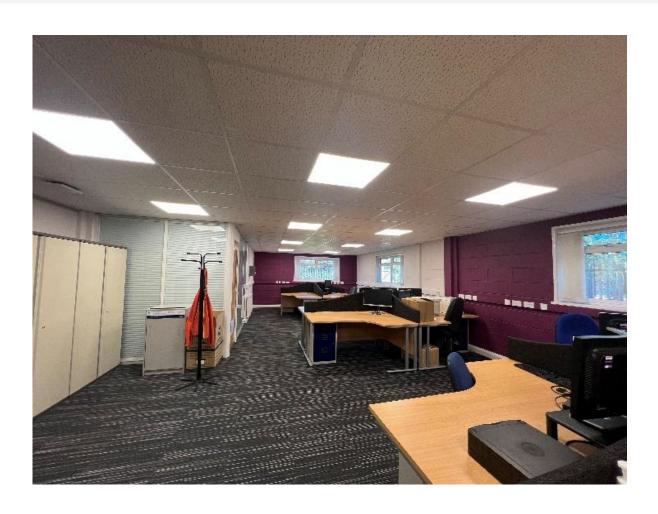

#### **Description**

The property is of steel frame construction with part brick/metal cladding.

In terms of specification, the building is in good decorative order with the following specification on the ground floor:

- LED light fittings
- Carpeting
- Kitchen
- WCs
- New boiler to provide gas central heating
- Cellular office space throughout

The first floor is finished to a shell condition and currently used as storage.