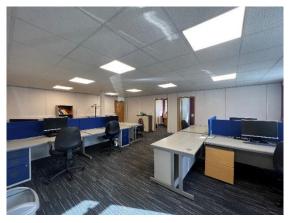

#### **Description**

The property is of steel frame construction with part brick/metal cladding.

In terms of specification, the building is in good decorative order with the following specification on the ground floor:

- LED light fittings
- Carpeting
- Kitchen
- WCs
- New boiler to provide gas central heating
- Cellular office space throughout

The first floor is finished to a shell condition and currently used as storage.