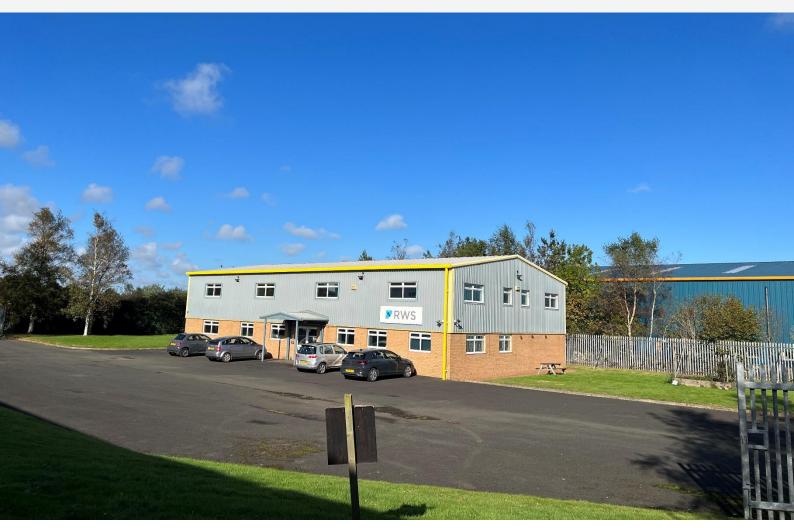

Plot J, Lionheart Enterprise Park, Birch Close, Alnwick, NE66 2EP

### **DETACHED COMMERCIAL UNIT**

6,569 Sq Ft (610.25 Sq M) Plot – 0.82 acres/0.29 hectares

- Two storey accommodation
- First Floor storage
- Large amount of external space
- Parking for 30 cars
- Suitable for alternative use subject to planning

#### **Description**

The property is of steel frame construction with part brick/metal cladding.

In terms of specification, the building is in good decorative order with the following specification on the ground floor:

Externally, the property is surrounded by palisade fencing and gates. The total site ratio is approximately 10% coverage.