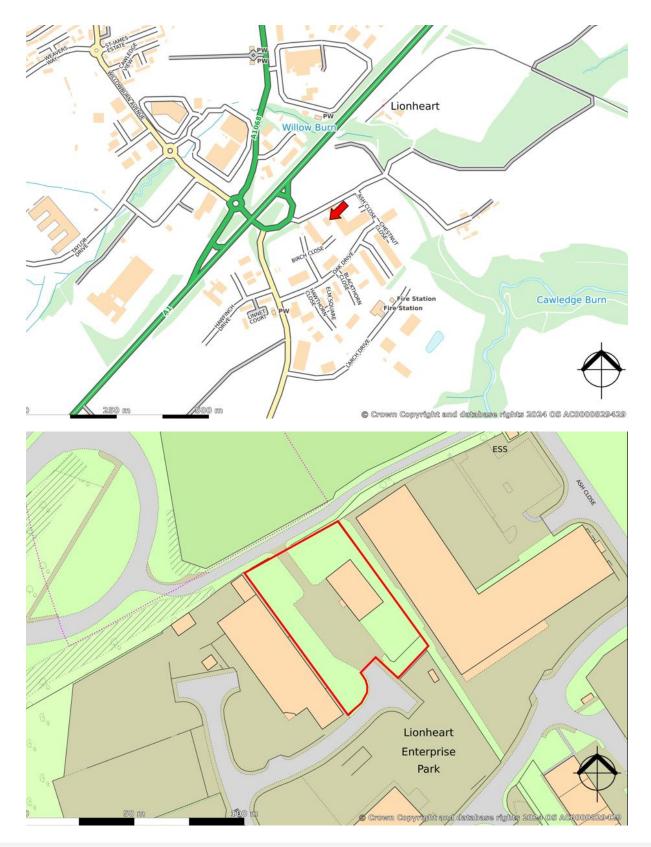

Plot J, Lionheart Enterprise Park, Birch Close, Alnwick, NE66 2EP

# Plot J, Lionheart Enterprise Park, Birch Close, Alnwick, NE66 2EP

#### Location

Alnwick is a market town located just off the A1 approximately 35 miles north of Newcastle upon Tyne and 35 miles to the south of Berwick on the Scottish Border.

Lionheart Business Park is located on the outskirts of Alnwick benefiting a strategic location with easy access to major road networks, including the A1.