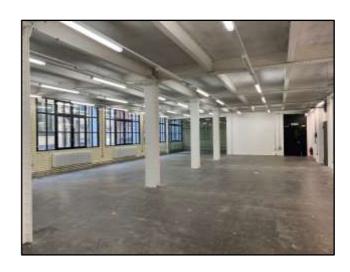

## **Description**

High Bridge works opened in 2011 and the majority of occupiers within the building include artists or makers and a wider constituency of creative and digital business.

The subject office suites are located on the first floor and comprise of the following:

- Open plan
- LED light fittings
- Exposed concrete floor
- Existing Characterful Features
- One suite has integrated meeting room
- 1Gb high speed data connection
- Ground floor meeting room and kitchen
- Male/Female and disabled WC facilities

The top floor houses a large open plan studio space which is often used for arts exhibitions but is also available for occupiers to use as an additional charge.