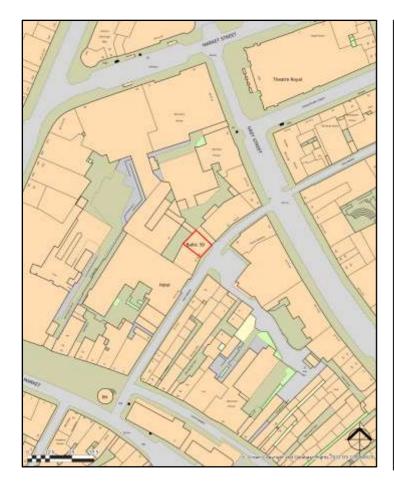

## Location

High Bridge Works is located in a central position, just off Grey Street which is widely regarded as one of the finest streets in Europe.

The property is within close proximity to the Theatre Royal together with the superb range of national restaurant chains, independent bars and delis nearby.

The property is also within two minutes walk of Monument Metro Station and five minutes from Newcastle Central Station.