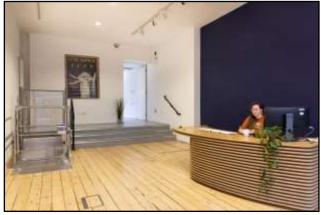

- Open plan
- LED light fittings
- Exposed concrete floor
- Existing Characterful Features
- One suite has integrated meeting room
- 1Gb high speed data connection
- Ground floor meeting room and kitchen
- Male/Female and disabled WC facilities