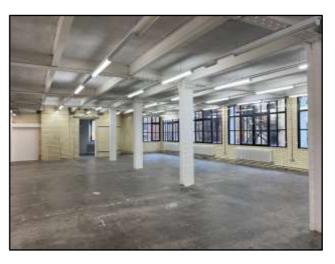

## **Description**

High Bridge works opened in 2011 and the majority of occupiers within the building include artists or makers and a wider constituency of creative and digital business.

The subject office suites are located on the first floor and comprise of the following:

- Open plan
- LED light fittings
- Exposed concrete floor
- Existing Characterful Features
- One suite has integrated meeting room
- 1Gb high speed data connection
- Ground floor meeting room and kitchen
- Male/Female and disabled WC facilities

The top floor houses a large open plan studio space which is often used for arts exhibitions but is also available for occupiers to use as an additional charge.