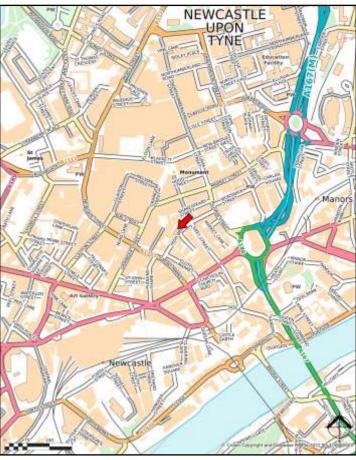

## Location

High Bridge Works is located in a central position, just off Grey Street which is widely regarded as one of the finest streets in Europe.

The property is within close proximity to the Theatre Royal together with the superb range of national restaurant chains, independent bars and delis nearby.

The property is also within two minutes walk of Monument Metro Station and five minutes from Newcastle Central Station.