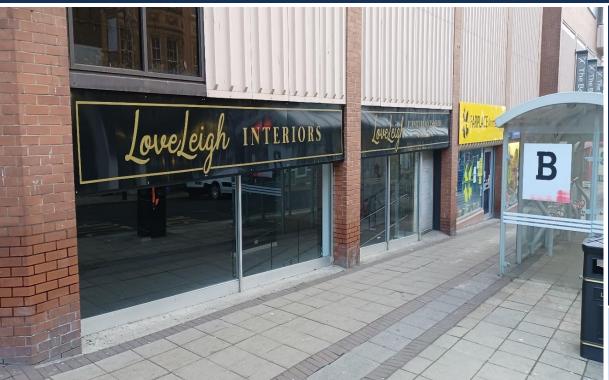

# NORTH SHIELDS - 32 BEDFORD STREET

- The Beacon Shopping Centre is the focal point for retailing in North Shields.
- Over 186,000 sq ft of retail accommodation in more than 40 units.
- Tenants include Wilko, Home Bargains, Boots, Bon Marche, Poundland, Card Factory, CEX, EE, Holland & Barrett, Superdrug, Vodafone and Greggs.

#### TO LET

The unit is available to let on a new effectively full repairing and insuring lease for a term to be agreed.

### RFNT

£25,000 per annum exclusive.

| FLOOR AREAS   | SQ FT  | SQ M   |
|---------------|--------|--------|
| Shop Width:   | 40' 8" | 12.39  |
| Shop Depth:   | 83' 1" | 25.32  |
| Ground Floor: | 3,775  | 350.70 |