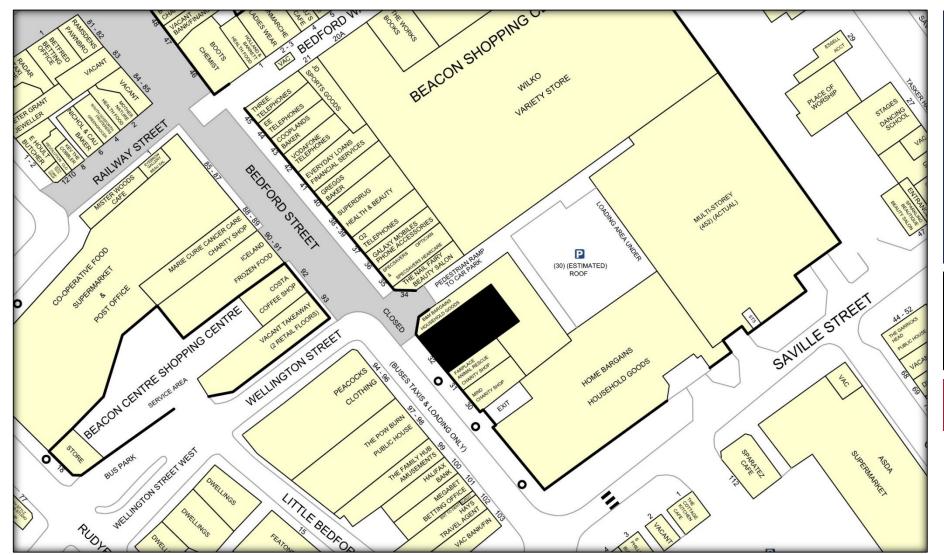

# NORTH SHIELDS - 32 BEDFORD STREET

- The Beacon Shopping Centre is the focal point for retailing in North Shields.
- Over 186,000 sq ft of retail accommodation in more than 40 units.
- Tenants include Wilko, Home Bargains, Boots, Bon Marche, Poundland, Card Factory, CEX, EE, Holland & Barrett, Superdrug, Vodafone and Greggs.