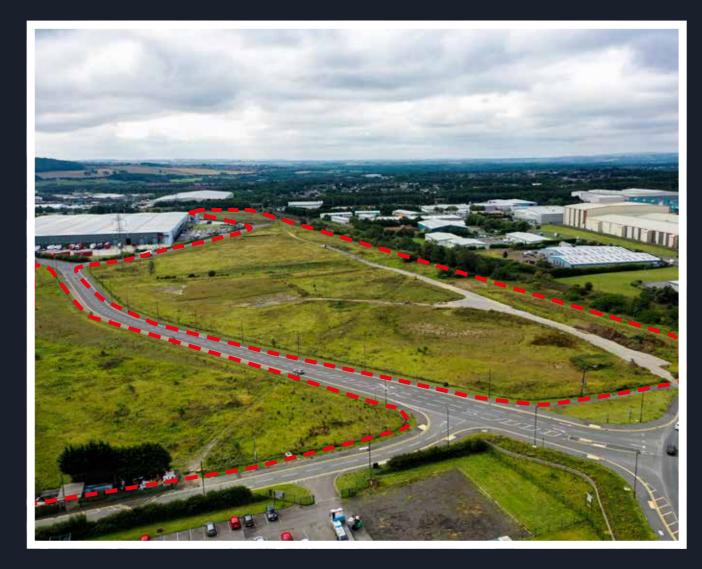

# The North East's biggest speculative industrial development

Hillthorn Business Park is committed to delivering 600,000 sq ft of the highest quality industrial buildings in a prime Washington location.

## Strategically Located

Hillthorn Business Park is accessed off the recently upgraded A1290 which connects to the A1231 via Spire Road. The A1231 Washington Highway is the main east west link between the A1(M) and the A19.

Washington is home to many of the region's biggest manufacturing and distribution occupiers due to its strategic location and ease of access to the national motorway network.

- A1231 0.7 miles
- Port of Tyne 6 miles
- A19 1.7 miles
- A1(M) 4 miles
- Nissan 1 mile
- Sunderland 6 miles
- Newcastle upon Tyne 7 miles