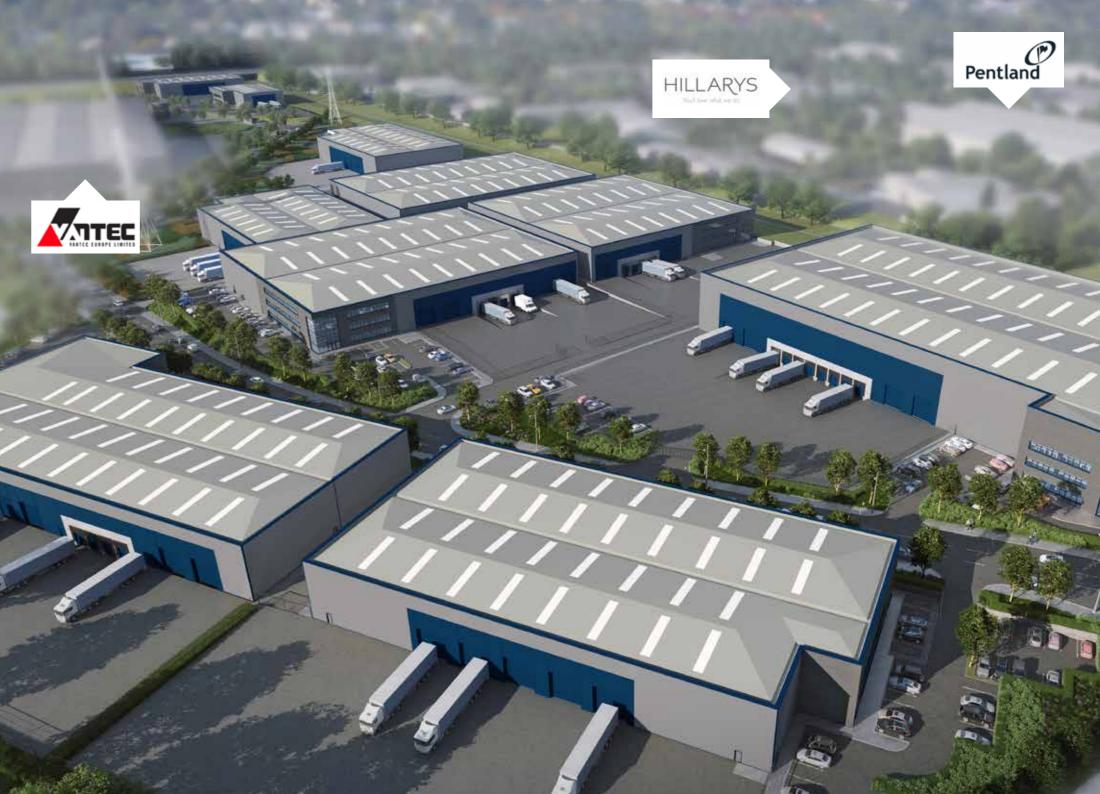

# The North East's biggest speculative industrial development

Hillthorn Business Park is committed to delivering 600,000 sq ft of the highest quality industrial buildings in a prime Washington location.

- 600,000 sq ft
- 10 high specification units
- From 21,550 sq ft 124,250 sq ft
- Planning E(g), B2 or B8 warehousing use
- On site Autumn 2021
- Delivery Autumn 2022
- Prime Washington location
- Excellent access to the A19 and A1(M)
- Close to Nissan, IAMP and the new Envision AESC Gigafactory
- Multiple east coast port options

Image for illustration purposes only