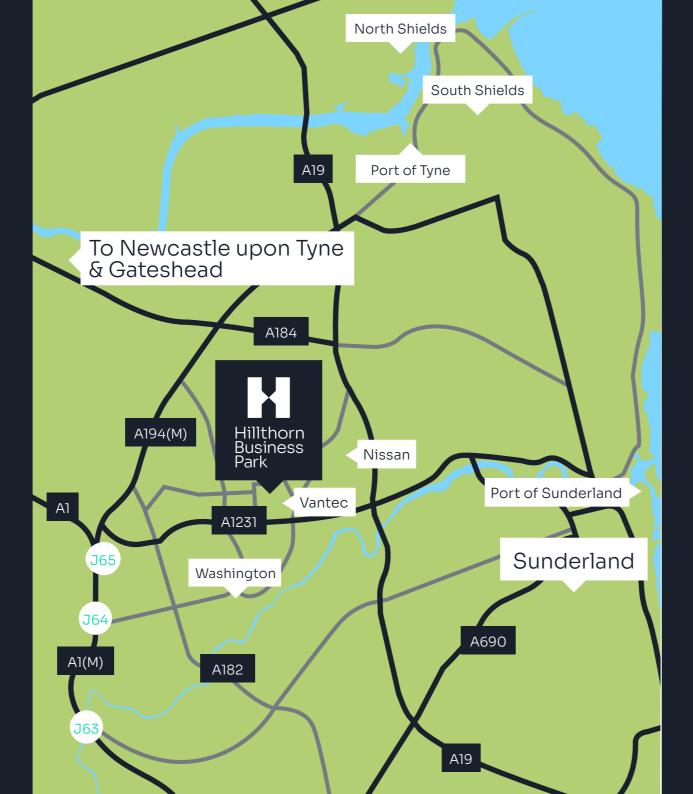

## Strategically Located

Hillthorn Business Park is accessed off the recently upgraded A1290 which connects to the A1231 via Spire Road. The A1231 Washington Highway is the main east west link between the A1(M) and the A19.

Washington is home to many of the region's biggest manufacturing and distribution occupiers due to its strategic location and ease of access to the national motorway network.

- A1231 0.7 miles
- Port of Tyne 6 miles
- A19 1.7 miles
- A1(M) 4 miles
- Nissan 1 mile
- Sunderland 6 miles
- Newcastle upon Tyne 7 miles

- Port of Sunderland 7 miles
- Teesport 38 miles