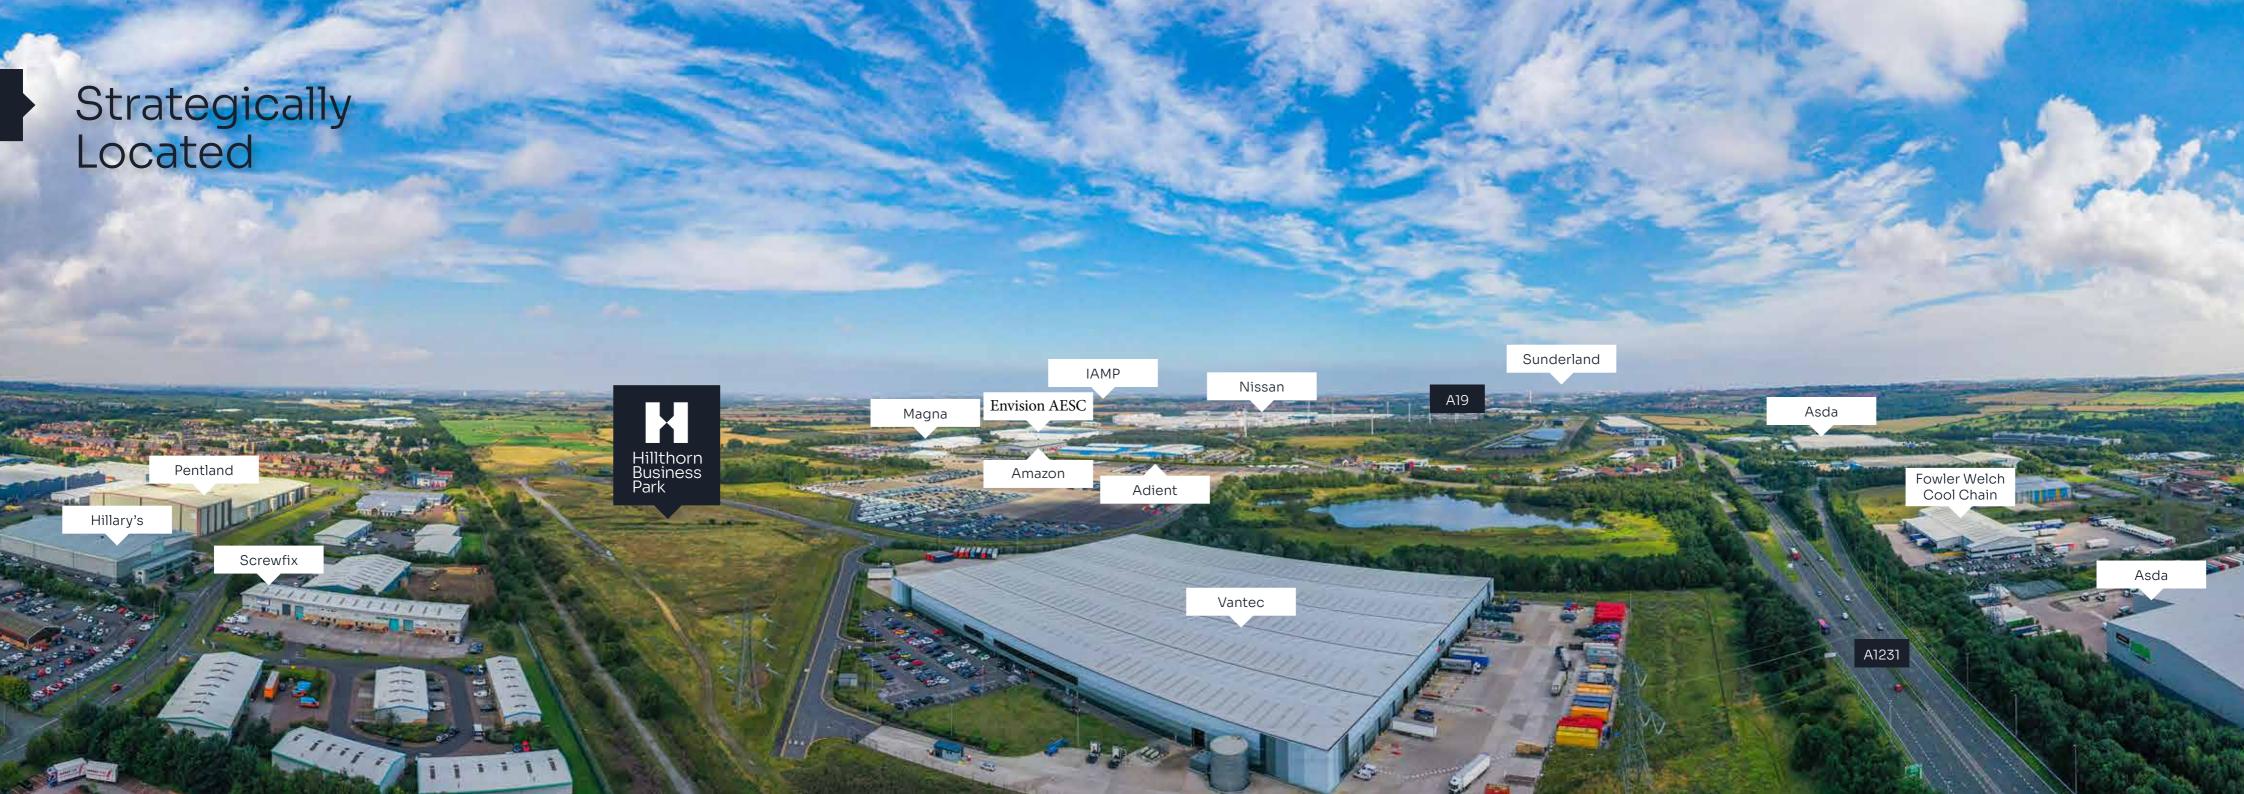

## Strategically Located

Hillthorn Business Park is accessed off the recently upgraded A1290 which connects to the A1231 via Spire Road. The A1231 Washington Highway is the main east west link between the A1(M) and the A19.

Washington is home to many of the region's biggest manufacturing and distribution occupiers due to its strategic location and ease of access to the national motorway network.

- A1231 0.7 miles
- Port of Tyne 6 miles
- A19 1.7 miles
- A1(M) 4 miles
- Nissan 1 mile
- Sunderland 6 miles
- Newcastle upon Tyne 7 miles

- Port of Sunderland 7 miles
- Teesport 38 miles