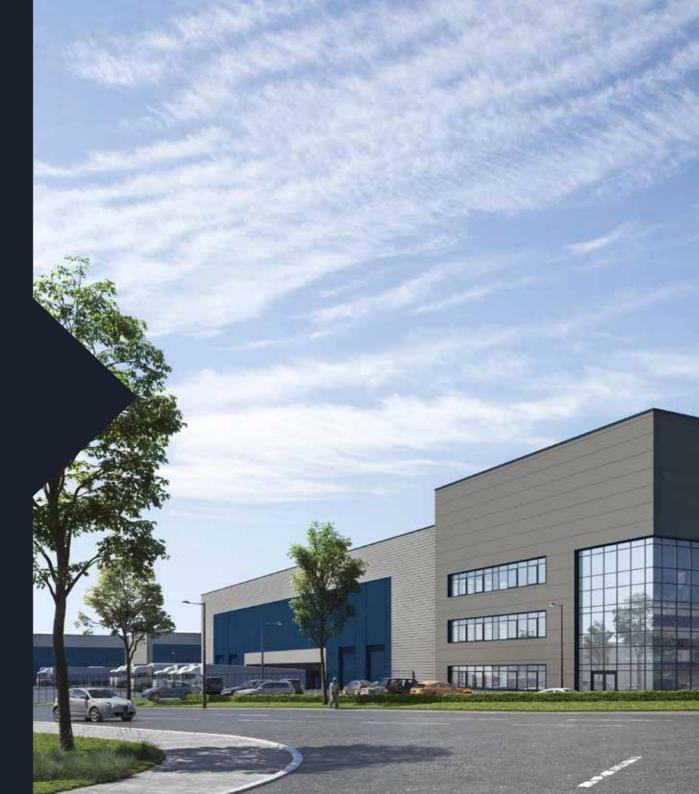

# Unit Specification

- Eaves heights from 8m 15m
- Floor loading 50kN/m<sup>2</sup>
- 1 loading door per 10,000 sq ft
- Dock level loading doors on units over 50,000 sq ft
- Offices at first floor level
- Large secure service yards up to 50m
- Ample car parking

Image for illustration purposes only