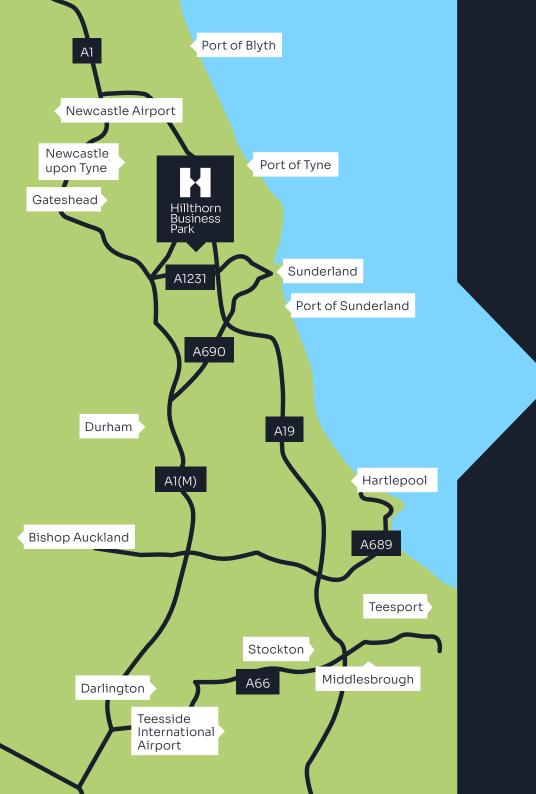

Washington is home to many of the region's biggest manufacturing and distribution occupiers due to its strategic location and ease of access to the national motorway network.

- A1231 0.7 miles
- Port of Tyne 6 miles
- A19 1.7 miles
- A1(M) 4 miles
- Nissan 1 mile
- Sunderland 6 miles
- Newcastle upon Tyne 7 miles

- Port of Sunderland 7 miles
- Teesport 38 miles