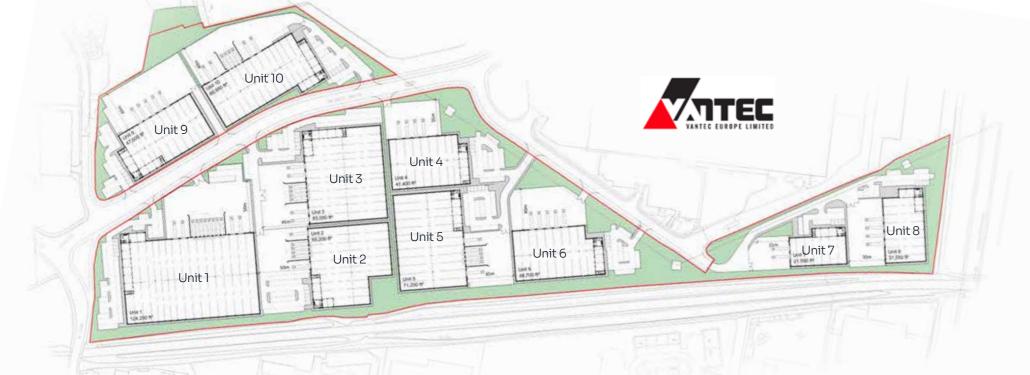

Schedule of Units

| Unit | Size (sq ft) | Eaves | Loading Doors      |
|------|--------------|-------|--------------------|
| 1    | 124,250      | 15m   | 4 level<br>8 docks |
| 2    | 65,750       | 12m   | 2 level<br>4 docks |
| 3    | 83,000       | 12m   | 4 level<br>4 docks |
| 4    | 41,400       | 12m   | 4 level            |
| 5    | 71,200       | 12m   | 2 level<br>4 docks |

| Unit  | Size (sq ft) | Eaves | Loading Doors      |
|-------|--------------|-------|--------------------|
| 6     | 48,700       | 12m   | 5 level            |
| 7     | 21,550       | 8m    | 2 level            |
| 8     | 31,550       | 8m    | 4 level            |
| 9     | 47,650       | 12m   | 5 level            |
| 10    | 60,950       | 12m   | 4 level<br>4 docks |
| Total | 596,000      |       |                    |