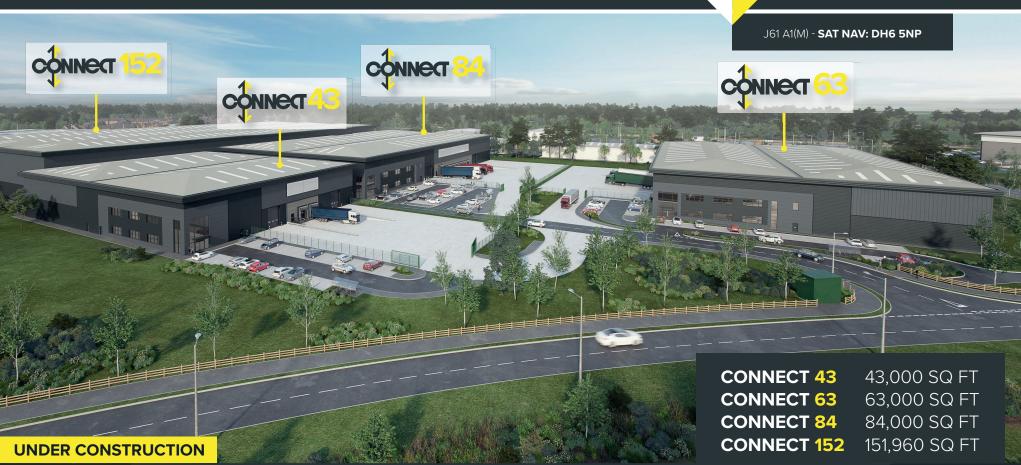

4 NEW INDUSTRIAL WAREHOUSE UNITS 43,000 - 151,960 SQ FT **AVAILABLE SUMMER 2023** 

## **CONNECT 43**

| TOTAL GIA | 43,000 | 3,995 |
|-----------|--------|-------|
| Offices   | 3,000  | 279   |
| Warehouse | 40,000 | 3,716 |
|           | sq ft  | sq m  |

## **CONNECT 84**

| TOTAL GIA | 84,000 | 7,804 |
|-----------|--------|-------|
| Offices   | 4,000  | 372   |
| Warehouse | 80,000 | 7,432 |
|           | sq ft  | sq m  |

### **CONNECT 63**

| TOTAL GIA | 63,000 | 5,853 |
|-----------|--------|-------|
| Offices   | 3,000  | 279   |
| Warehouse | 60,000 | 5,574 |
|           | sq ft  | sq m  |

## **CONNECT 152**

| TOTAL GIA   | 151,960 | 14,117 |
|-------------|---------|--------|
| Hub offices | 2,500   | 232    |
| Offices     | 7,000   | 650    |
| Warehouse   | 142,460 | 13,235 |
|             | sq ft   | sq m   |