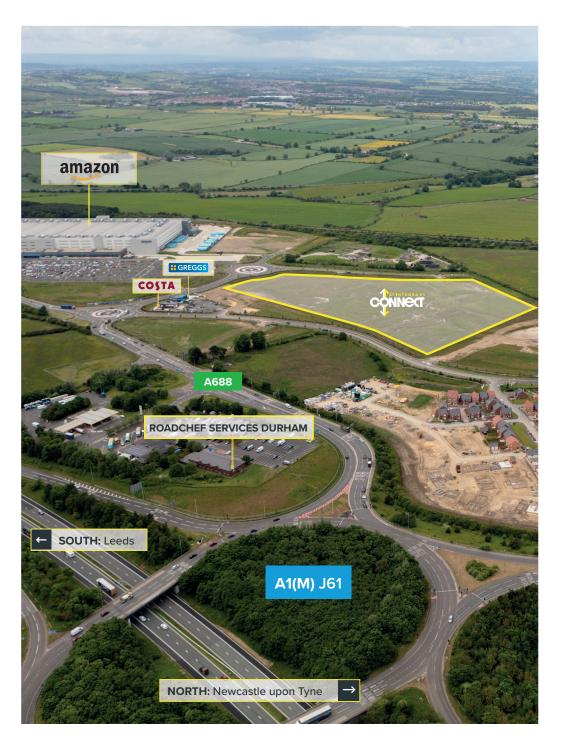

## **LOCATION & DRIVE TIMES**

Integra 61 is the premier industrial specification totalling 341,960 sq ft. and logistics hub in the North East, Individual unit sizes ranging from situated immediately adjacent to junction 61 of the A1(M).