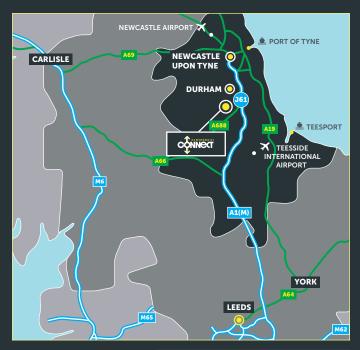

The development will comprise of four units, built to an institutional

43,000 sq ft to 151,960 sq ft.

Strong sustainability credentials including a target **EPC Rating** of 'A' and BREEAM 'Excellent'.

| CITIES                  | MILES | HGV TIME    |
|-------------------------|-------|-------------|
| Durham                  | 4.4   | 8mins       |
| Newcastle               | 13.2  | 20mins      |
| Leeds                   | 82.9  | 1hr 28mins  |
| Manchester              | 118.3 | 2hrs 07mins |
| Edinburgh               | 146.1 | 2hrs 27mins |
| Birmingham              | 182   | 3hrs 15mins |
| London                  | 240   | 4hrs 20mins |
| PORTS                   |       |             |
| Port of Tyne            | 24    | 38mins      |
| Teessport               | 23    | 32mins      |
| AIRPORTS                |       |             |
| Newcastle International | 27    | 40mins      |
| Teeside International   | 21    | 31mins      |