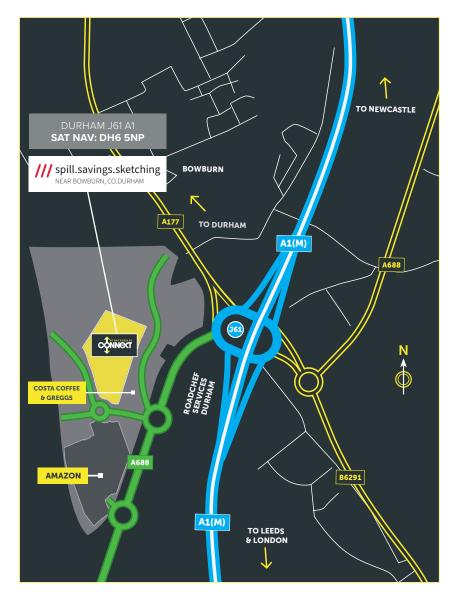

## **LOCATION & DRIVE TIMES**

Integra 61 is the premier industrial specification totalling 341,960 sq ft. and logistics hub in the North East, Individual unit sizes ranging from situated immediately adjacent to junction 61 of the A1(M).

The development will comprise of four units, built to an institutional

43,000 sq ft to 151,960 sq ft.

Strong sustainability credentials including a target **EPC Rating** of 'A' and BREEAM 'Excellent'.

| CITIES                  | MILES | HGV TIME    |
|-------------------------|-------|-------------|
| Durham                  | 4.4   | 8mins       |
| Newcastle               | 13.2  | 20mins      |
| Leeds                   | 82.9  | 1hr 28mins  |
| Manchester              | 118.3 | 2hrs 07mins |
| Edinburgh               | 146.1 | 2hrs 27mins |
| Birmingham              | 182   | 3hrs 15mins |
| London                  | 240   | 4hrs 20mins |
| PORTS                   |       |             |
| Port of Tyne            | 24    | 38mins      |
| Teessport               | 23    | 32mins      |
| AIRPORTS                |       |             |
| Newcastle International | 27    | 40mins      |
| Teeside International   | 21    | 31mins      |