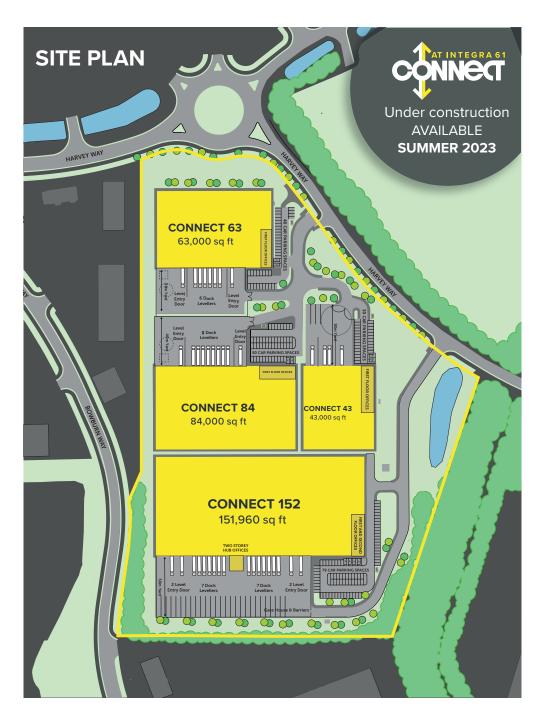

## **CONNECT 43**

| TOTAL GIA | 43,000 | 3,995 |
|-----------|--------|-------|
| Offices   | 3,000  | 279   |
| Warehouse | 40,000 | 3,716 |
|           | sq ft  | sq m  |

## **CONNECT 84**

| TOTAL GIA | 84,000 | 7,804 |
|-----------|--------|-------|
| Offices   | 4,000  | 372   |
| Warehouse | 80,000 | 7,432 |
|           | sq ft  | sq m  |

### **CONNECT 63**

| TOTAL GIA | 63,000 | 5,853 |
|-----------|--------|-------|
| Offices   | 3,000  | 279   |
| Warehouse | 60,000 | 5,574 |
|           | sq ft  | sq m  |

## **CONNECT 152**

| TOTAL GIA   | 151,960 | 14,117 |
|-------------|---------|--------|
| Hub offices | 2,500   | 232    |
| Offices     | 7,000   | 650    |
| Warehouse   | 142,460 | 13,235 |
|             | sq ft   | sq m   |