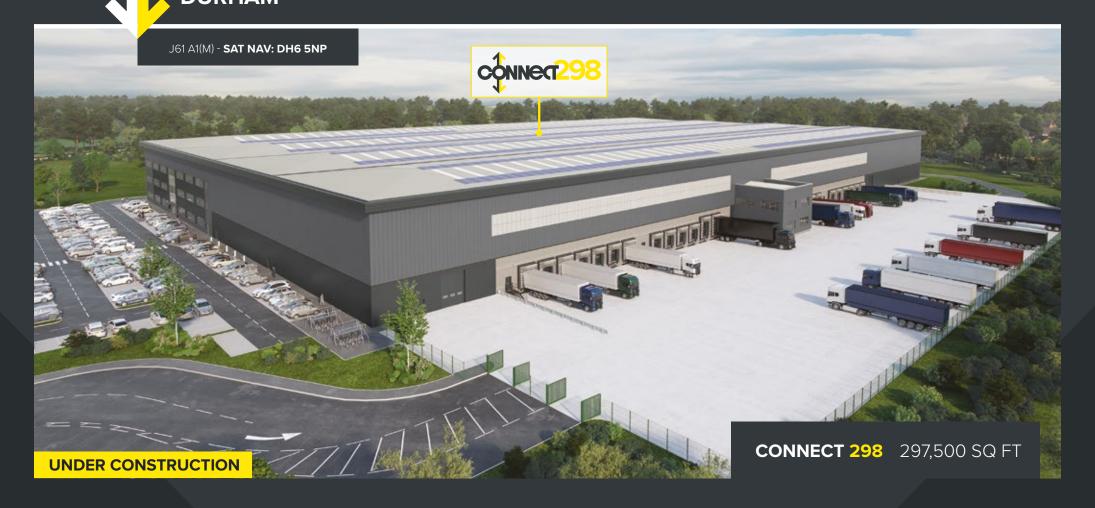

# CONNECT298 DURHAM

INDUSTRIAL/WAREHOUSE UNIT 297,500 SQ FT **AVAILABLE SUMMER 2023** 

industrial/warehouse opportunity.

institutional specification totalling 297,500 sq ft.

Connect at Integra 61 is a new 5 unit Strong sustainability credentials including a target **EPC Rating** of 'A' and BREEAM 'Excellent'.