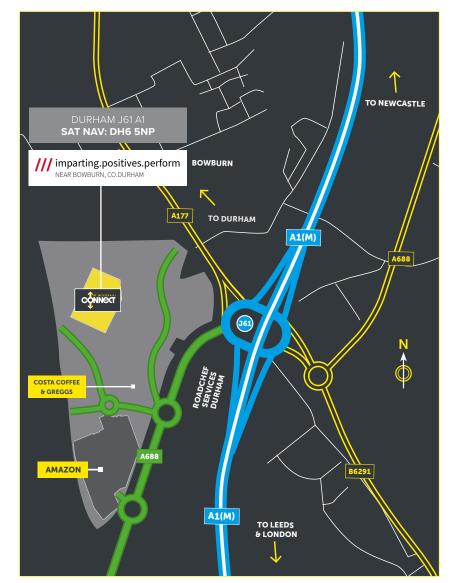

## **LOCATION & DRIVE TIMES**

Integra 61 is the premier industrial Connect 298 is a grade-A selfand logistics hub in the North East, contained unit, built to an situated immediately adjacent to junction 61 of the A1(M).

industrial/warehouse opportunity.

institutional specification totalling 297,500 sq ft.

Connect at Integra 61 is a new 5 unit Strong sustainability credentials including a target **EPC Rating** of 'A' and BREEAM 'Excellent'.

| CITIES                  | MILES | HGV TIME    |
|-------------------------|-------|-------------|
| Durham                  | 4.4   | 8mins       |
| Newcastle               | 13.2  | 20mins      |
| Leeds                   | 82.9  | 1hr 28mins  |
| Manchester              | 118.3 | 2hrs 07mins |
| Edinburgh               | 146.1 | 2hrs 27mins |
| Birmingham              | 182   | 3hrs 15mins |
| London                  | 240   | 4hrs 20mins |
| PORTS                   |       |             |
| Port of Tyne            | 24    | 38mins      |
| Teessport               | 23    | 32mins      |
| AIRPORTS                |       |             |
| Newcastle International | 27    | 40mins      |
| Teeside International   | 21    | 31mins      |