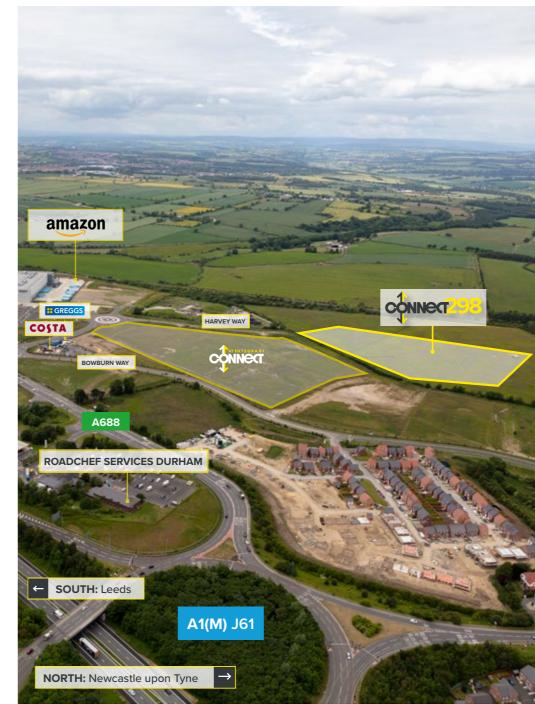

## **LOCATION & DRIVE TIMES**

Integra 61 is the premier industrial Connect 298 is a grade-A selfand logistics hub in the North East, contained unit, built to an situated immediately adjacent to junction 61 of the A1(M).