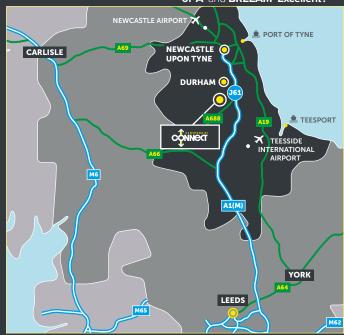

| CITIES                  | MILES | HGV TIME    |
|-------------------------|-------|-------------|
| Durham                  | 4.4   | 8mins       |
| Newcastle               | 13.2  | 20mins      |
| Leeds                   | 82.9  | 1hr 28mins  |
| Manchester              | 118.3 | 2hrs 07mins |
| Edinburgh               | 146.1 | 2hrs 27mins |
| Birmingham              | 182   | 3hrs 15mins |
| London                  | 240   | 4hrs 20mins |
| PORTS                   |       |             |
| Port of Tyne            | 24    | 38mins      |
| Teessport               | 23    | 32mins      |
| AIRPORTS                |       |             |
| Newcastle International | 27    | 40mins      |
| Teeside International   | 21    | 31mins      |