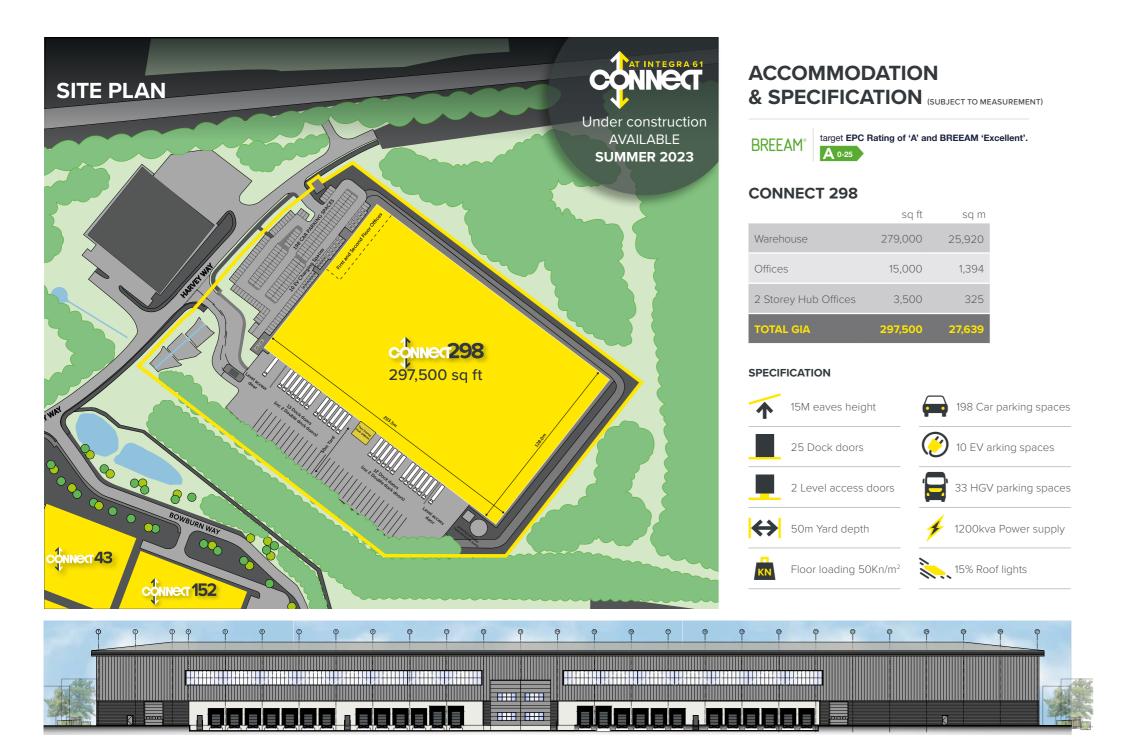

## **LOCATION & DRIVE TIMES**

Integra 61 is the premier industrial Connect 298 is a grade-A selfand logistics hub in the North East, contained unit, built to an situated immediately adjacent to junction 61 of the A1(M).

industrial/warehouse opportunity.

institutional specification totalling 297,500 sq ft.

Connect at Integra 61 is a new 5 unit Strong sustainability credentials including a target **EPC Rating** of 'A' and BREEAM 'Excellent'.