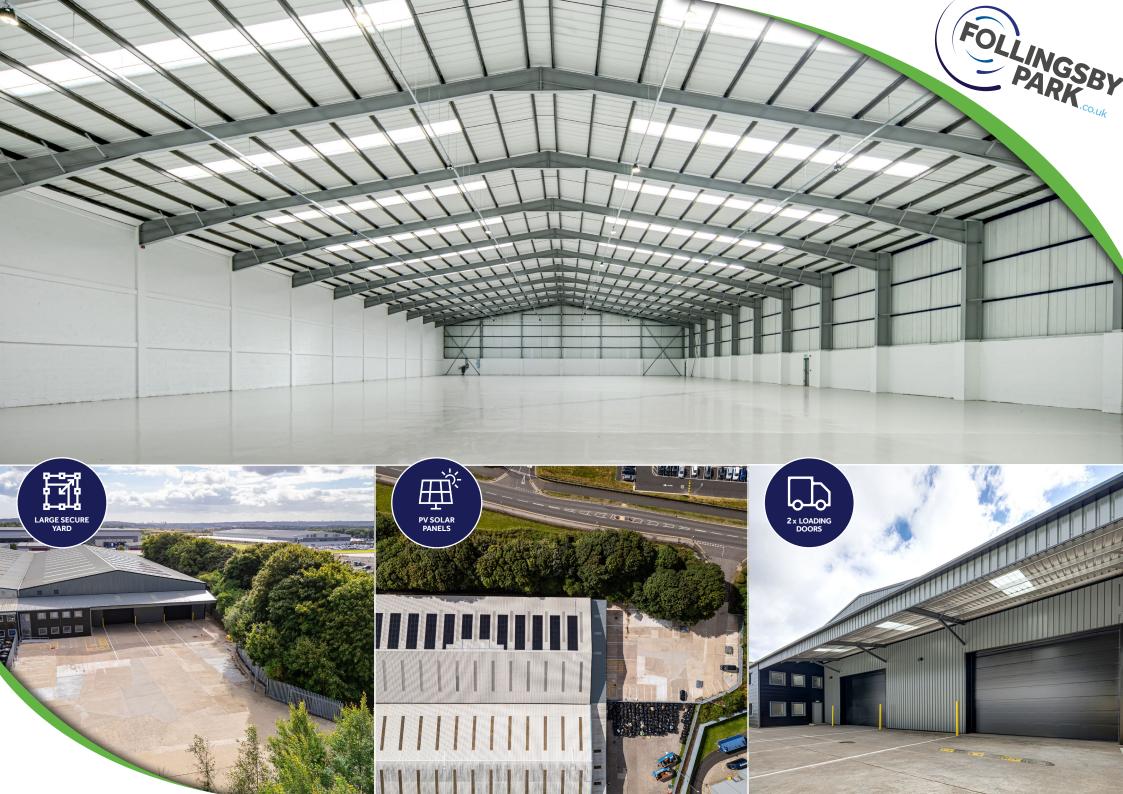

## **LOCATION**

Follingsby Park is a modern industrial estate extending to 110 acres at the centre of the Tyne & Wear conurbation with good access to Newcastle, Gateshead, Sunderland and South Tyneside.

The Park has direct access to a Motorway junction on the A194(M) giving easy access to the A1(M), the A19 and north to the Tyne Tunnel.

| DRIVE-TIMES          | Distance  | Approx. Time |
|----------------------|-----------|--------------|
| A194(M)              | 0.7 miles | 2 mins       |
| South Tyneside / A19 | 2.6 miles | 6 mins       |
| A1(M)                | 3.1 miles | 5 mins       |
| Tyne Tunnel          | 5.7 miles | 6 mins       |
| Gateshead            | 6.5 miles | 16 mins      |
| Newcastle            | 8.0 miles | 19 mins      |
| Sunderland           | 8.1 miles | 20 mins      |