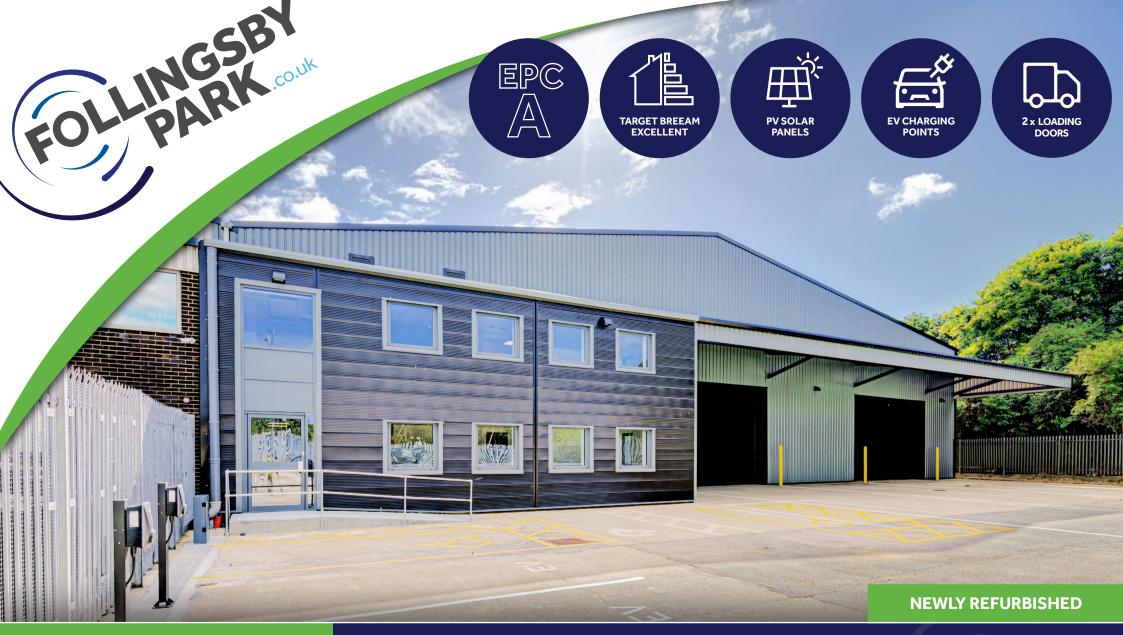

NORTH EAST ENGLAND'S PRIME INDUSTRIAL PARK

GATESHEAD TYNE & WEAR NE10 8YA

TO LET
INDUSTRIAL/WAREHOUSE UNIT
33,408 ft<sup>2</sup> (3,104 m<sup>2</sup>)

17B

#### **BREEAM**

Targeting BREEAM rating 'Excellent'

#### **EPC**

Rating for excellent energy performance

## **PHOTOVOLTAICS**

PV modules fitted

CO₂ emissions saved

### **EV CHARGING**

Electric vehicle charging points provided