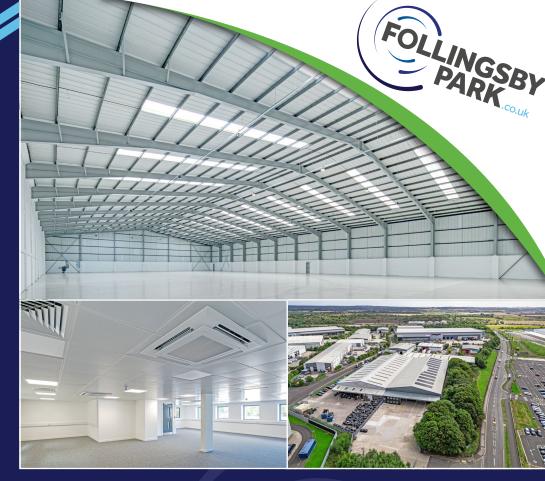

NORTH EAST ENGLAND'S PRIME INDUSTRIAL PARK

GATESHEAD TYNE & WEAR NE10 8YA

TO LET
INDUSTRIAL/WAREHOUSE UNIT
33,408 ft<sup>2</sup> (3,104 m<sup>2</sup>)

17B

## **LOCATION**

Follingsby Park is a modern industrial estate extending to 110 acres at the centre of the Tyne & Wear conurbation with good access to Newcastle, Gateshead, Sunderland and South Tyneside.