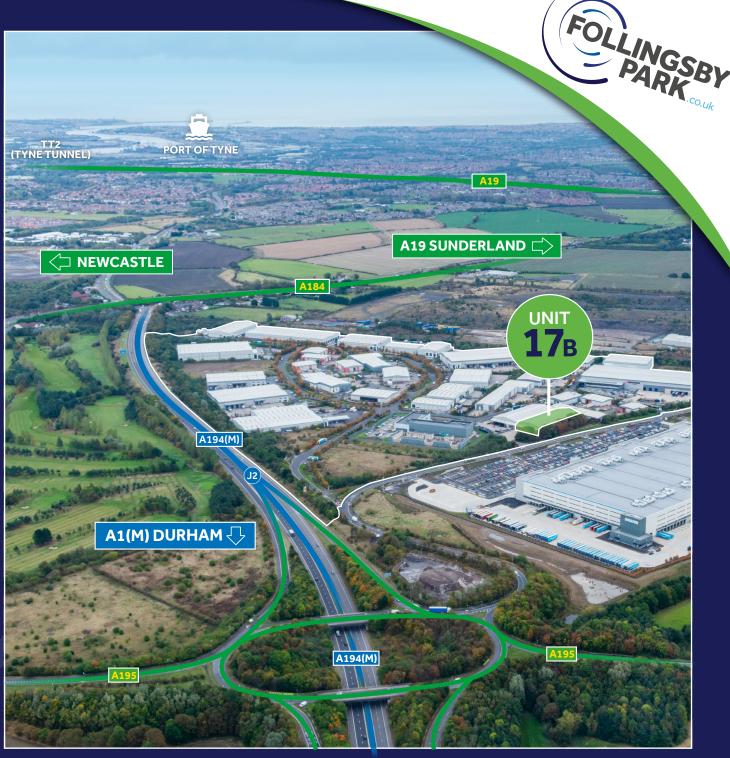

## **LOCATION**

Follingsby Park is a modern industrial estate extending to 110 acres at the centre of the Tyne & Wear conurbation with good access to Newcastle, Gateshead, Sunderland and South Tyneside.

The Park has direct access to a Motorway junction on the A194(M) giving easy access to the A1(M), the A19 and north to the Tyne Tunnel.

| DRIVE-TIMES          | Distance  | Approx. Time |
|----------------------|-----------|--------------|
| A194(M)              | 0.7 miles | 2 mins       |
| South Tyneside / A19 | 2.6 miles | 6 mins       |
| A1(M)                | 3.1 miles | 5 mins       |
| Tyne Tunnel          | 5.7 miles | 6 mins       |
| Gateshead            | 6.5 miles | 16 mins      |
| Newcastle            | 8.0 miles | 19 mins      |
| Sunderland           | 8.1 miles | 20 mins      |