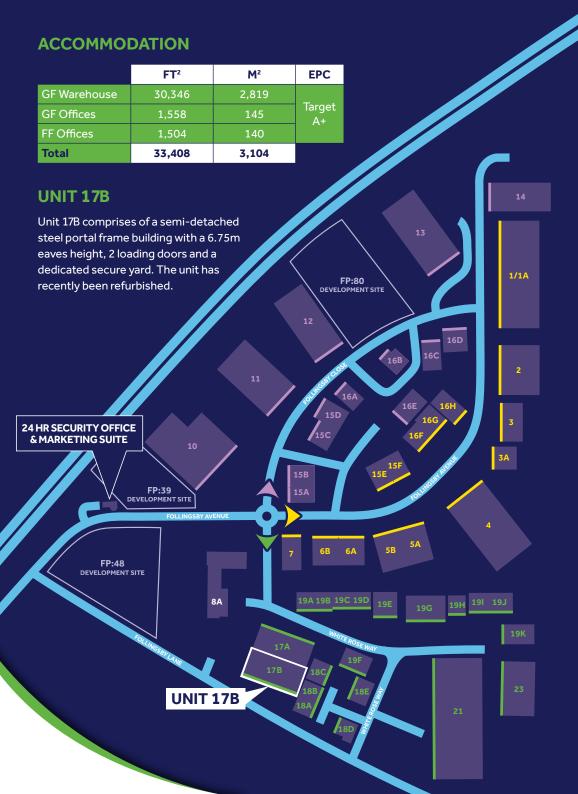

NORTH EAST ENGLAND'S PRIME INDUSTRIAL PARK

GATESHEAD TYNE & WEAR NE10 8YA

TO LET
INDUSTRIAL/WAREHOUSE UNIT
33,408 ft<sup>2</sup> (3,104 m<sup>2</sup>)

17B