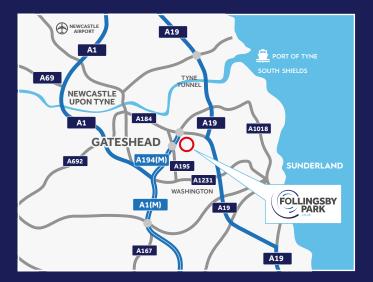

## **LOCATION**

Follingsby Park is a modern industrial estate extending to 110 acres at the centre of the Tyne & Wear conurbation with good access to Newcastle, Gateshead, Sunderland and South Tyneside.

The Park has direct access to a Motorway junction on the A194(M) giving easy access to the A1(M), the A19 and north to the Tyne Tunnel.

| DRIVE-TIMES          | Distance  | Approx. Time |
|----------------------|-----------|--------------|
| A194(M)              | 0.7 miles | 2 mins       |
| South Tyneside / A19 | 2.6 miles | 6 mins       |
| A1(M)                | 3.1 miles | 5 mins       |
| Tyne Tunnel          | 5.7 miles | 6 mins       |
| Gateshead            | 6.5 miles | 16 mins      |
| Newcastle            | 8.0 miles | 19 mins      |
| Sunderland           | 8.1 miles | 20 mins      |