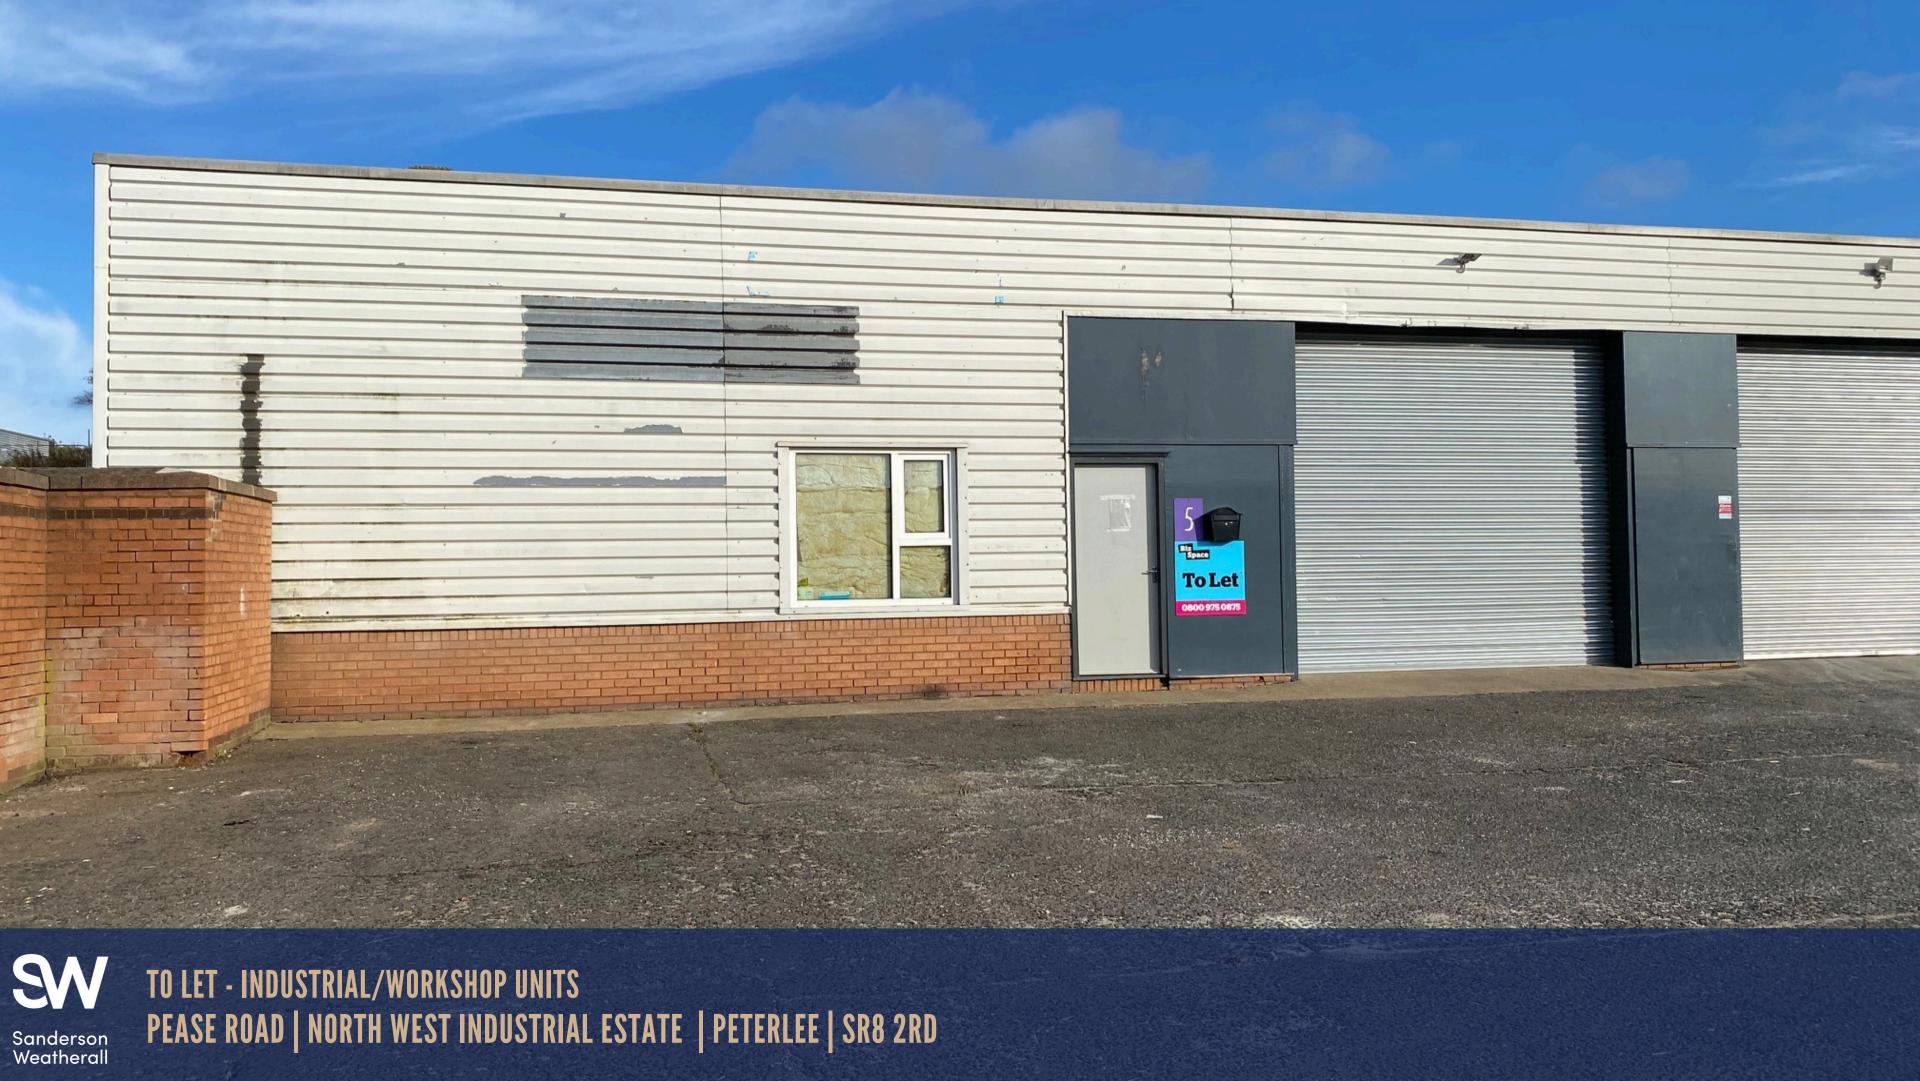

## Summary

- Modern Workshop/Industrial Units To Let
- Sizes range from 3,182 sq ft to 6,416 sq ft
- Rents from only £1,585 pcm

# **Description**

The subject properties are of steel portal frame construction with blockwork elevations and profile sheet roofs. Unit 5 has been refurbished to a good standard with suspended LED spotlights as well as office content and WC facilities to the rear of the premises. Each unit generally has 3 phase electricity supply, electric roller shutter doors to a height of 3.71m and car parking/service yard to the front. Minimum eaves height in general is approximately 4.00m.

#### Location

The units are located on Pease Road Industrial Estate which forms part of the larger North West Industrial Estate in Peterlee, County Durham. The estate is conveniently located immediately adjacent to the A19 with Durham, Sunderland and Newcastle upon Tyne easily accessible within 30 minutes. Access to the A1(M) is approximately 8.5 miles to the west. North West Industrial Estate houses a number of major occupiers including Caterpillar, NSK Bearings, GT Group and TRW Automotives.