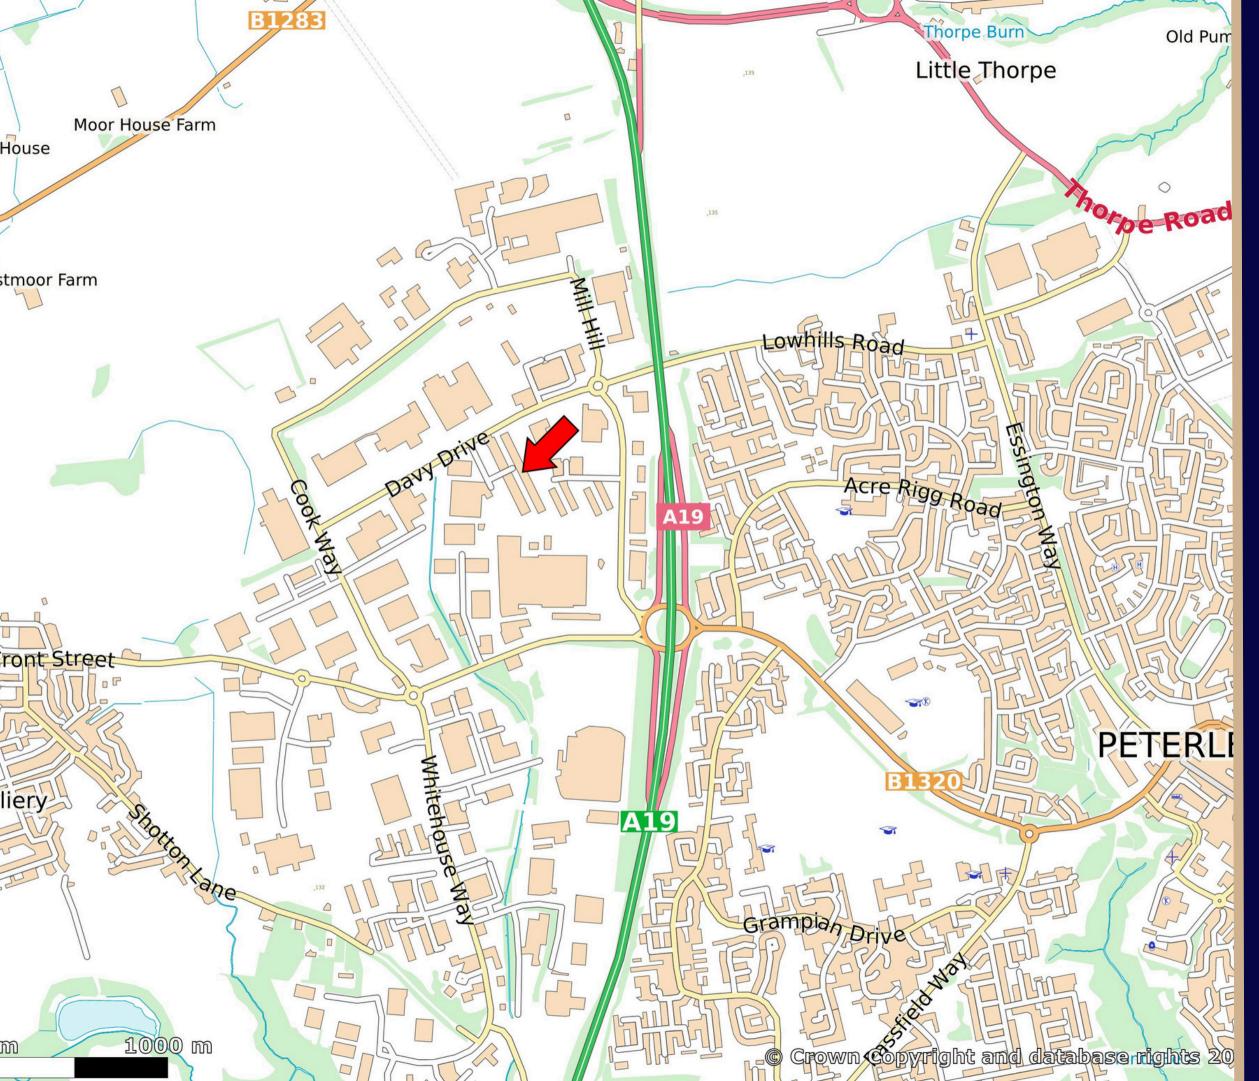

#### Location

The units are located on Pease Road Industrial Estate which forms part of the larger North West Industrial Estate in Peterlee, County Durham. The estate is conveniently located immediately adjacent to the A19 with Durham, Sunderland and Newcastle upon Tyne easily accessible within 30 minutes. Access to the A1(M) is approximately 8.5 miles to the west. North West Industrial Estate houses a number of major occupiers including Caterpillar, NSK Bearings, GT Group and TRW Automotives.