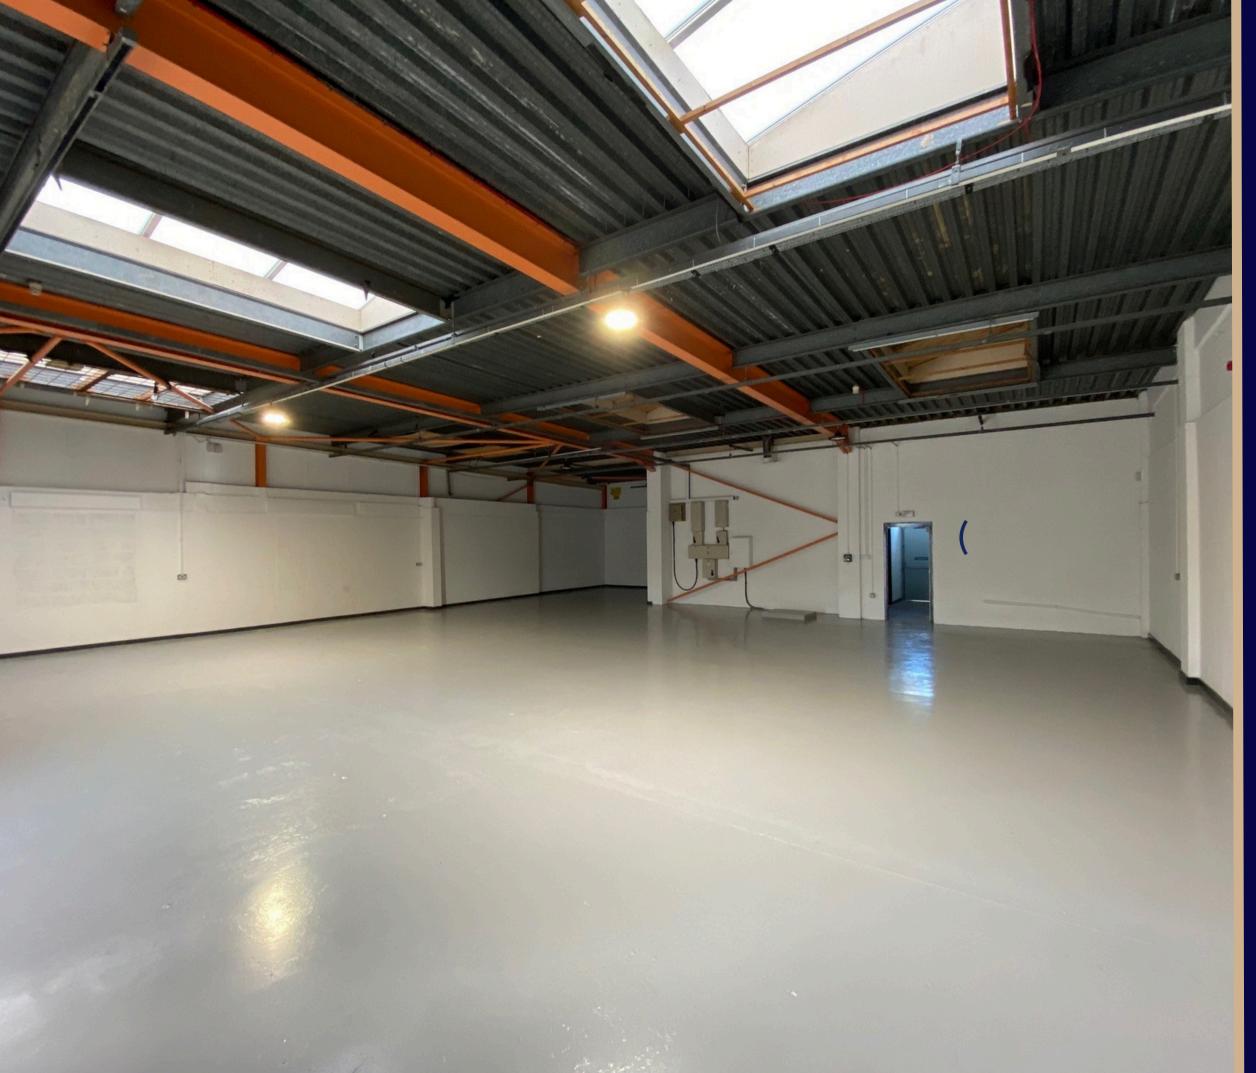

# **Description**

The subject properties are of steel portal frame construction with blockwork elevations and profile sheet roofs. Unit 5 has been refurbished to a good standard with suspended LED spotlights as well as office content and WC facilities to the rear of the premises. Each unit generally has 3 phase electricity supply, electric roller shutter doors to a height of 3.71m and car parking/service yard to the front. Minimum eaves height in general is approximately 4.00m.

#### **Accommodation & Rent**

| Description | sq m   | sq ft | Rent (per annum) |
|-------------|--------|-------|------------------|
| Unit 5      | 296.18 | 3,188 | £12,752          |
| Unit 6      | 595.23 | 6,407 | £19,221          |
| Unit 9      | 295.61 | 3,182 | £12,728          |
| Unit 10     | 295.61 | 3,182 | £12,728          |
| Unit 13     | 596.06 | 6,416 | £16,040          |