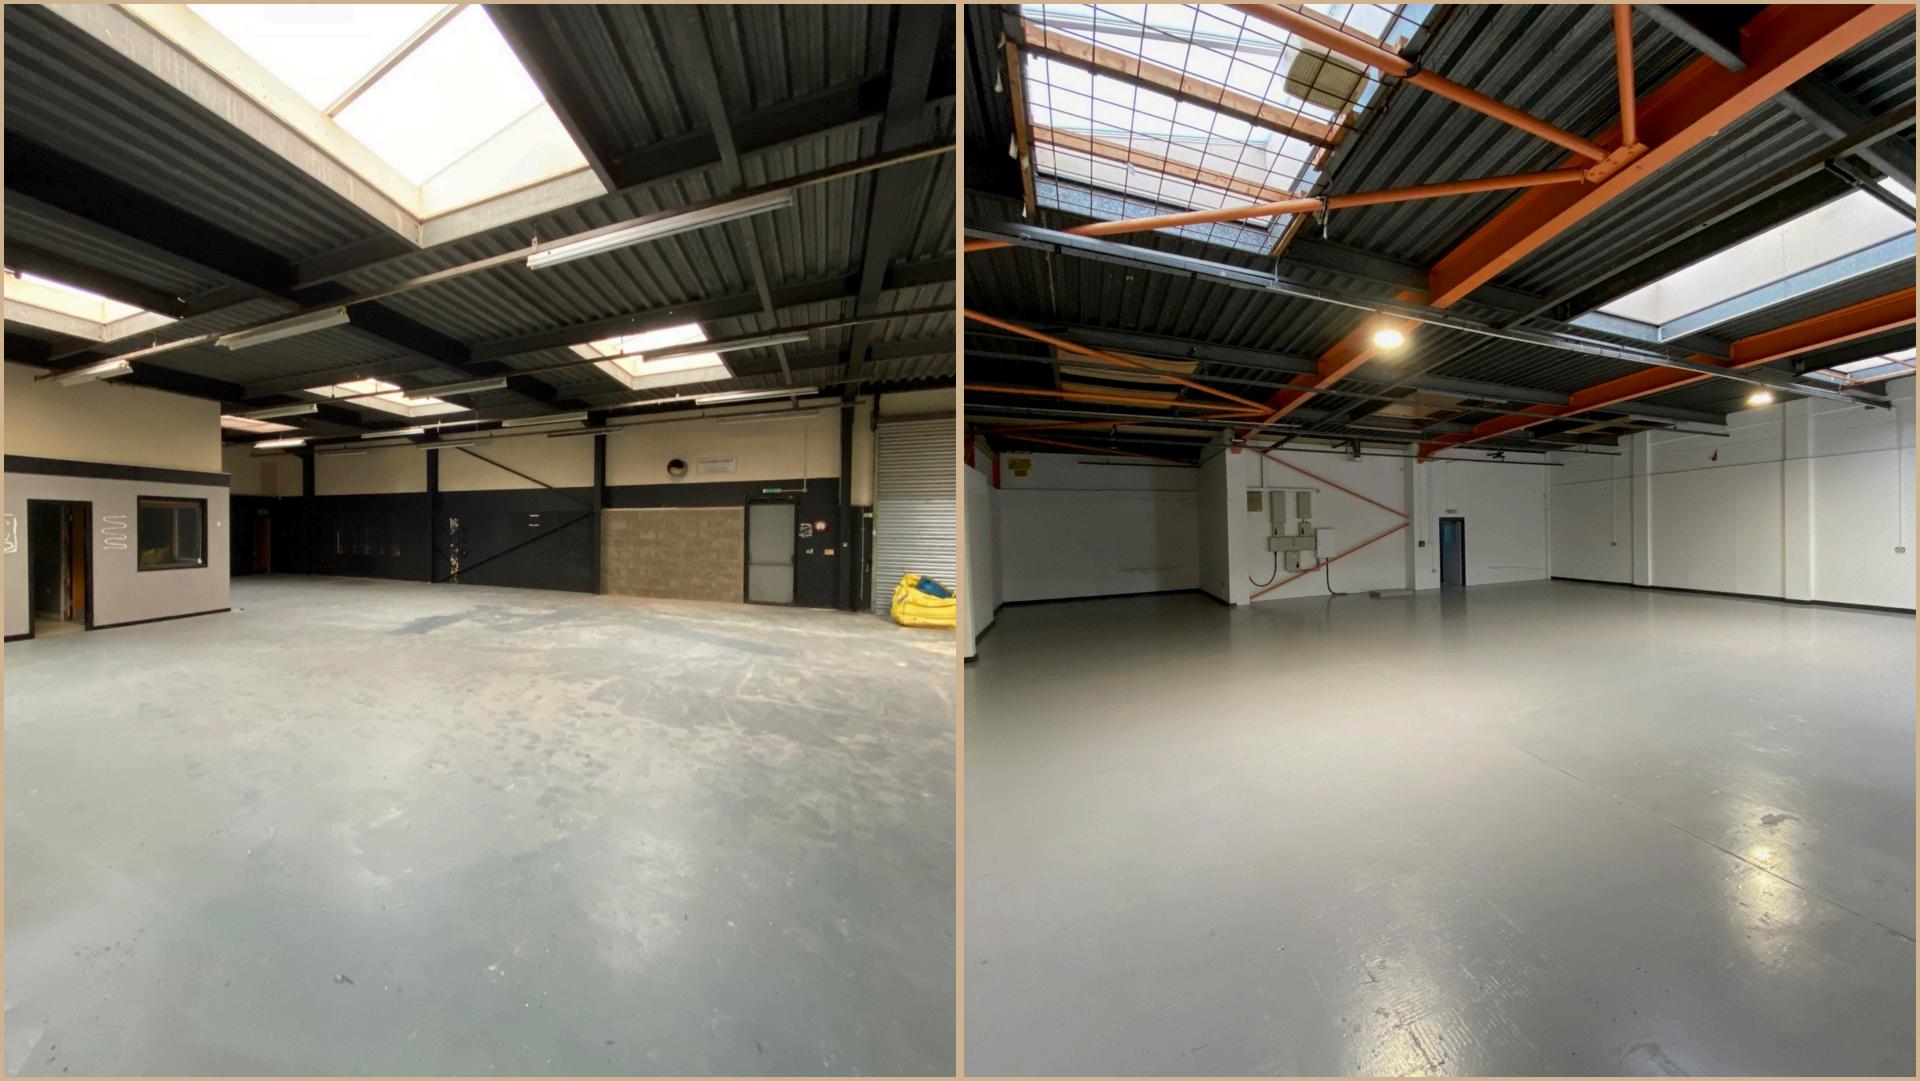

# **Description**

The subject properties are of steel portal frame construction with blockwork elevations and profile sheet roofs. Unit 5 has been refurbished to a good standard with suspended LED spotlights as well as office content and WC facilities to the rear of the premises. Each unit generally has 3 phase electricity supply, electric roller shutter doors to a height of 3.71m and car parking/service yard to the front. Minimum eaves height in general is approximately 4.00m.

#### **Accommodation & Rent**

| Description | sq m   | sq ft | Rent (per annum) |
|-------------|--------|-------|------------------|
| Unit 5      | 296.18 | 3,188 | £12,752          |
| Unit 6      | 595.23 | 6,407 | £19,221          |
| Unit 9      | 295.61 | 3,182 | £12,728          |
| Unit 10     | 295.61 | 3,182 | £12,728          |
| Unit 13     | 596.06 | 6,416 | £16,040          |