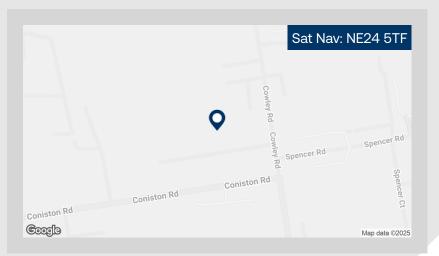

#### Location

Blyth lies on the North East coast approximately 11 miles North East of Newcastle upon Tyne, 5 miles South of Ashington and 8 miles East of Morpeth. The A189 lies immediately to the West and gives access to Newcastle, linking with the A19, which via the Tyne Tunnel gives access to Teesside and to the West with A1 links.

The premises are located on Blyth Industrial Estate which lies approximately 1 mile to the North West of the Town Centre. The A189 is 1 mile to the West accessed by the A193 and 2 miles to the Port of Blyth.