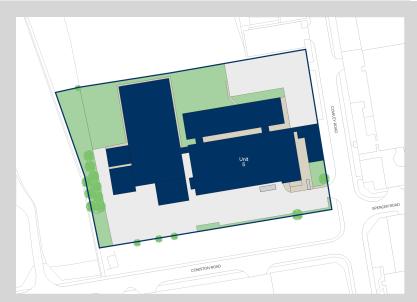

### Description

The unit is a large assembly and logistics facility which has been extended over time providing a mix of warehousing, office accommodation and staff amenities on a site area of approximately 1.35 HA (3.34 Acres). The estate boasts a range of well -established occupiers including Howdens, Screwfix, Jewson, Travis Perkins and Northumberland County Council.

## Accommodation:

| Unit   | Property Type | Size (sq ft) | Availability |
|--------|---------------|--------------|--------------|
| Unit 5 | Warehouse     | 63,280       | Immediately  |
| Total  |               | 63,280       |              |