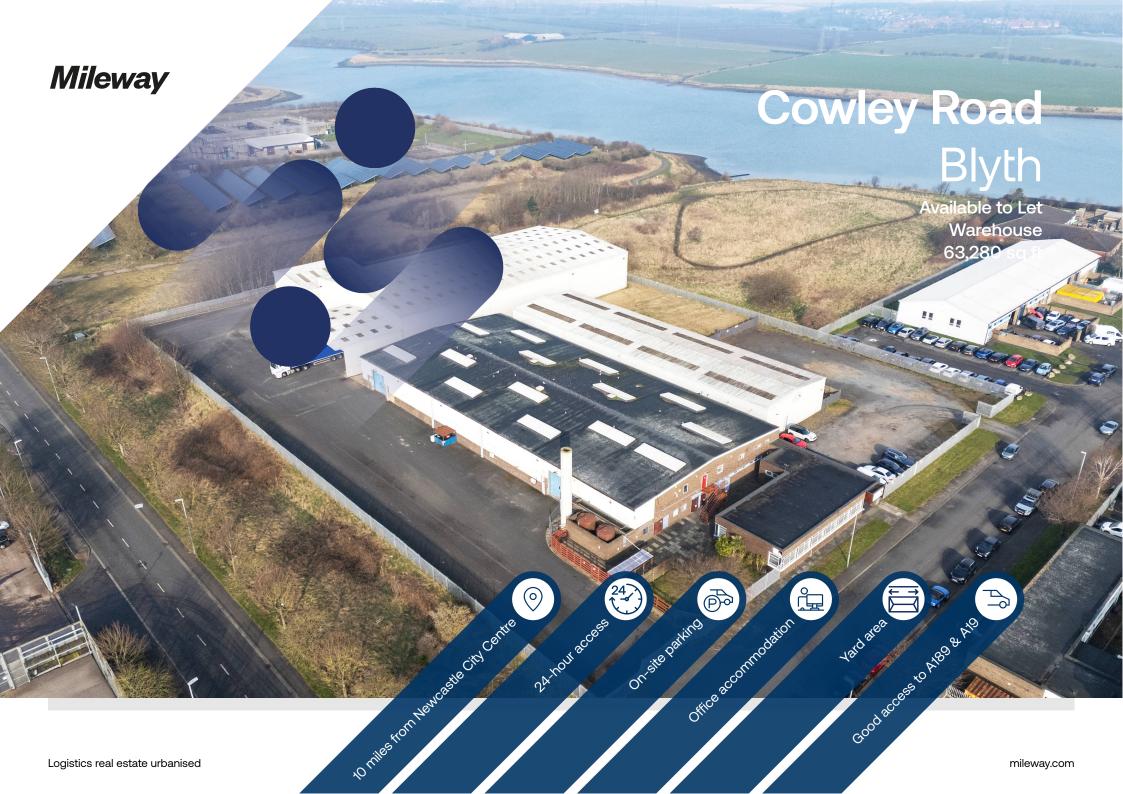

# **Cowley Road**

Blyth, NE24 5TF

### Description

The unit is a large assembly and logistics facility which has been extended over time providing a mix of warehousing, office accommodation and staff amenities on a site area of approximately 1.35 HA (3.34 Acres). The estate boasts a range of well -established occupiers including Howdens, Screwfix, Jewson, Travis Perkins and Northumberland County Council.

## Accommodation:

| Unit   | Property Type | Size (sq ft) | Availability |
|--------|---------------|--------------|--------------|
| Unit 5 | Warehouse     | 63,280       | Immediately  |
| Total  |               | 63,280       |              |