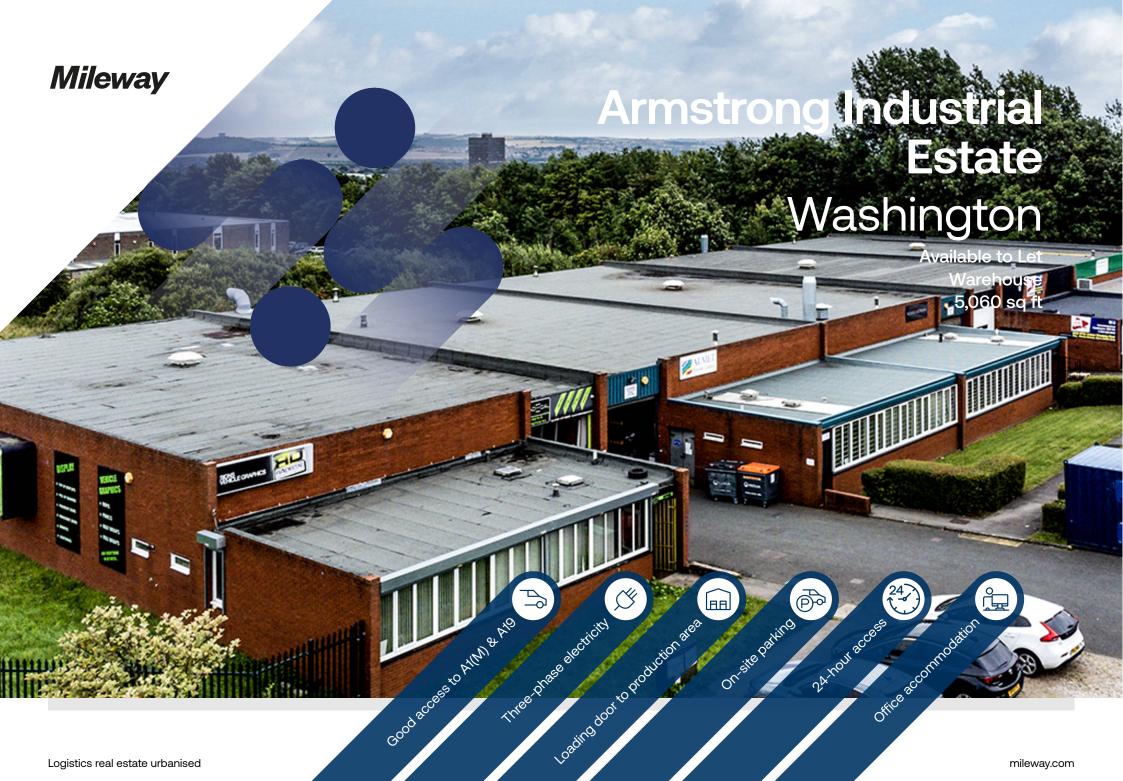

# **Armstrong Industrial Estate**

Washington, NE37 1LH

### Description

The unit is one of 4 units, each having brick external elevations, with office accommodation to the front. The production areas have metal deck roofs laid on steel trusses. The property includes: Loading door to main production areas, three phase electricity, office accommodation, on site car parking and mains gas with gas fired blown air heaters to main production areas.

## Accommodation:

| Unit   | Property Type | Size (sq ft) | Availability |
|--------|---------------|--------------|--------------|
| Unit 7 | Warehouse     | 5,060        | Immediately  |
| Total  |               | 5,060        |              |