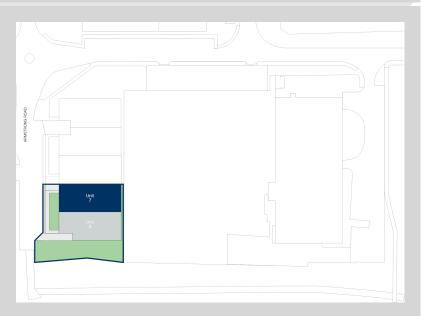

## Accommodation:

| Unit   | Property Type | Size (sq ft) | Availability |
|--------|---------------|--------------|--------------|
| Unit 7 | Warehouse     | 5,060        | Immediately  |
| Total  |               | 5,060        |              |