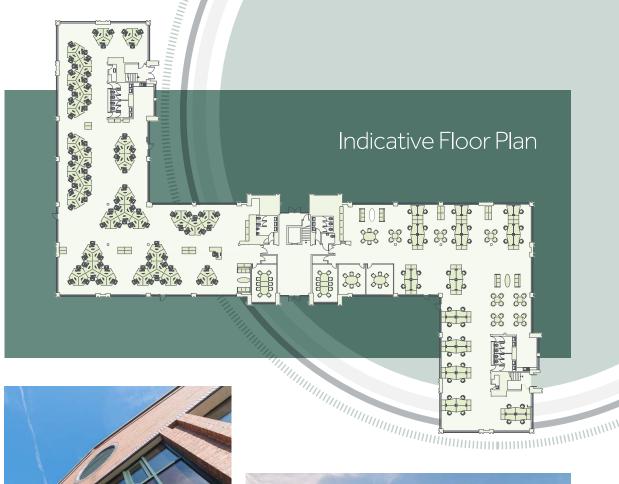

#### **ACCOMMODATION**

The accommodation comprises of the following approximate areas:

| FLOOR                  | SQ M  | SQ FT  |
|------------------------|-------|--------|
| Ground Floor Reception | 37    | 398    |
| Ground Floor West      | 733   | 7,890  |
| Ground Floor East      | 638   | 6,867  |
| First Floor West       | 757   | 8,148  |
| First Floor East       | 663   | 7,136  |
| TOTAL                  | 2,828 | 30,439 |