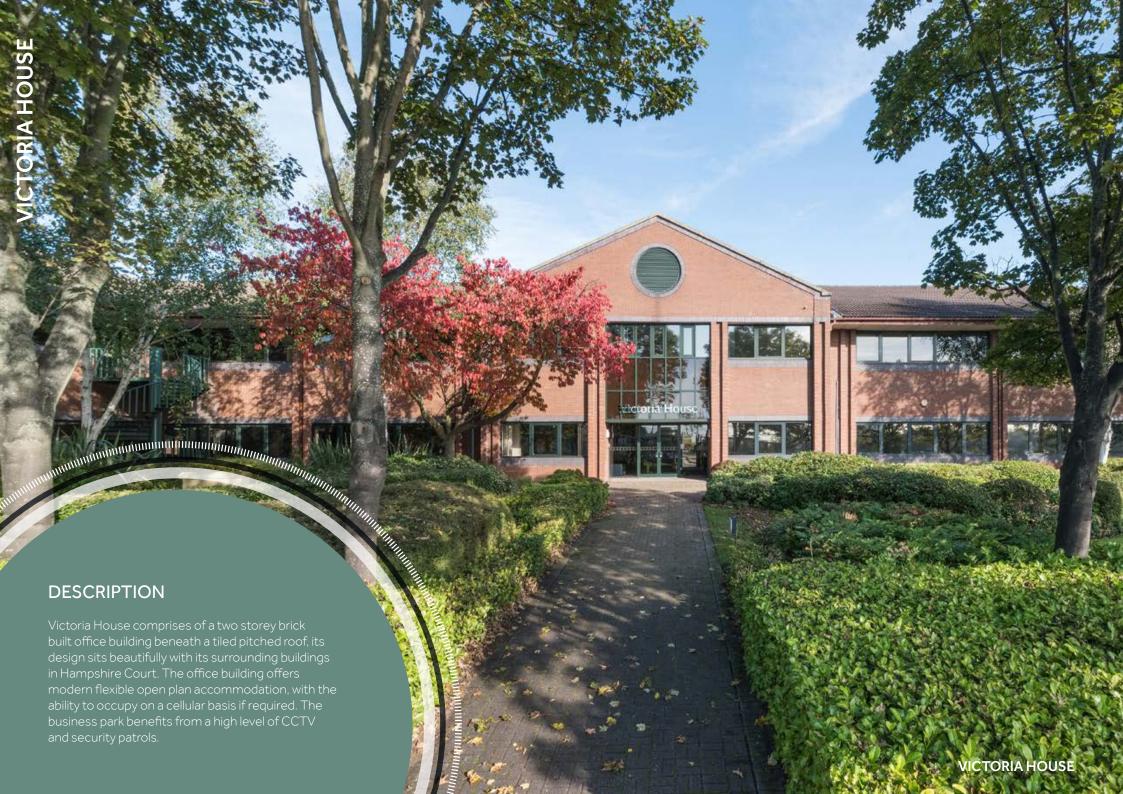

# VICTORIA HOUSE

HAMPSHIRE COURT, NEWCASTLE BUSINESS PARK NE4 7YJ

TO BE REFURBISHED

### **SPECIFICATION**

- VRF Air Conditioning
- Raised access floorfloor boxes 1 per 10 sq m
- New suspended ceiling
- L.E.D Lighting
- Carpeted floor coverings
- Refurbished lift car
- High quality male, female and disabled WC's
- Refurbished common parts
- Automated sliding doors to front and rear entrances
- Elegantly designed entrance lobby