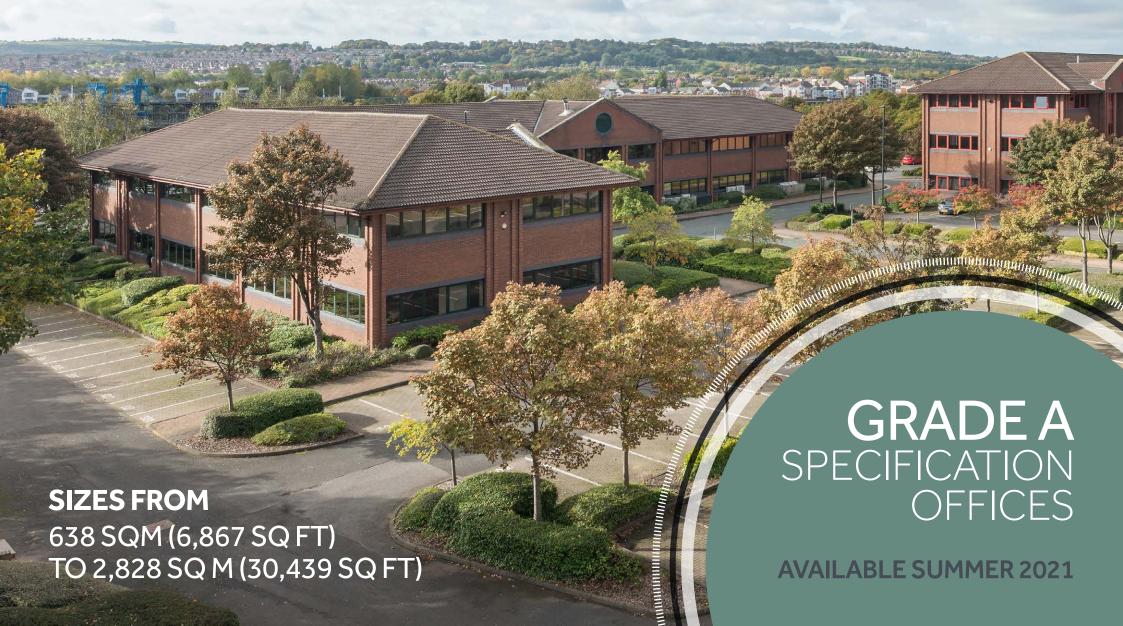

#### **ACCOMMODATION**

The accommodation comprises of the following approximate areas:

| FLOOR                  | SQ M  | SQ FT  |
|------------------------|-------|--------|
| Ground Floor Reception | 37    | 398    |
| Ground Floor West      | 733   | 7,890  |
| Ground Floor East      | 638   | 6,867  |
| First Floor West       | 757   | 8,148  |
| First Floor East       | 663   | 7,136  |
| TOTAL                  | 2,828 | 30,439 |