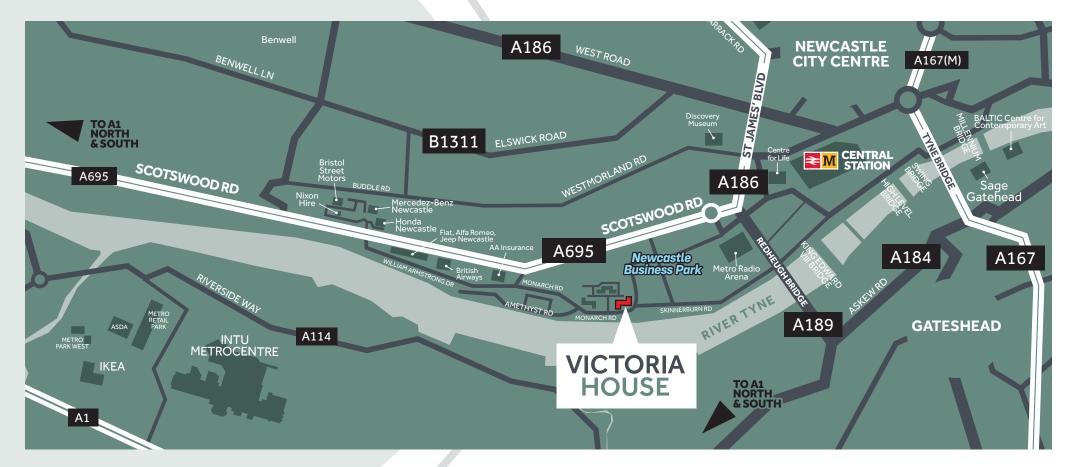

0  |
| Ground Floor East      | 638   | 6,867  |
| First Floor West       | 757   | 8,148  |
| First Floor East       | 663   | 7,136  |
| TOTAL                  | 2,828 | 30,439 |

### **SPECIFICATION**

- VRF Air Conditioning
- Raised access floorfloor boxes 1 per 10 sq m
- New suspended ceiling
- L.E.D Lighting
- Carpeted floor coverings
- Refurbished lift car
- High quality male, female and disabled WC's
- Refurbished common parts
- Automated sliding doors to front and rear entrances
- Elegantly designed entrance lobby

## **TENURE**

New full repairing and insuring lease available with regular rent reviews.

### **RENT**

On application.

#### **RATEABLE VALUE**

To be reassessed.

## **CAR PARKING**

100 car parking spaces.

# **EPC**

The property has an EPC rating of B(50).













Misrepresentation Act 1987. All negotiations are subject to contract. The agents are not authorised to make or accept any contractual offer unless prior written notification to the contrary has been given on behalf of the client. In no other case whatsoever are the agents (or any partner, employee or sub-agent) authorised to make or give any representation or warranty on behalf of any party, and whilst information and particulars are given in all good faith intending purchasers and lessees must satisfy themselves independently as to the accuracy of all matters upon which they intend to reply. October 2020.

FOR FURTHER INFORMATION OR AN APPOINTMENT TO VIEW PLEASE CONTACT THE LETTING AGENTS.



0191 261 2321

avisonyoung.co.uk/0000

**TONY WORDSWORTH** 

DD: 0191 269 0508

tony.wordsw