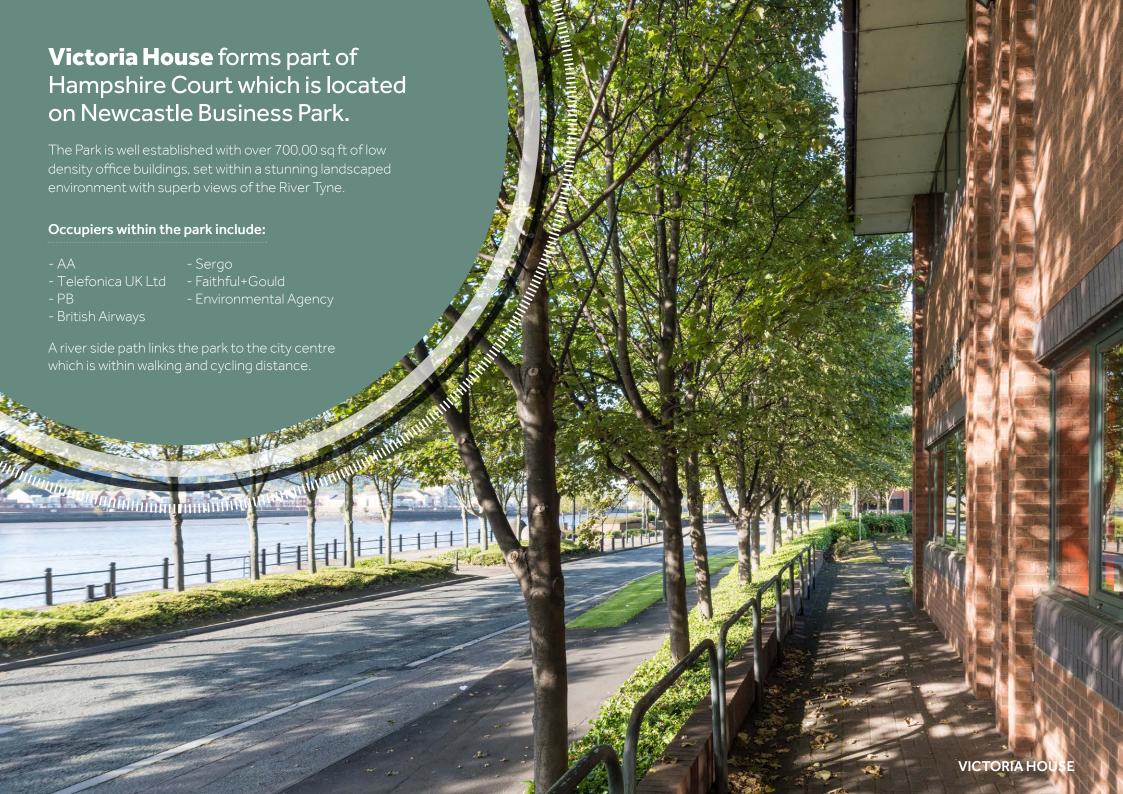

# VICTORIA HOUSE

HAMPSHIRE COURT, NEWCASTLE BUSINESS PARK NE4 7YJ

TO BE REFURBISHED







#### **ACCOMMODATION**

The accommodation comprises of the following approximate areas:

| FLOOR                  | SQ M  | SQ FT  |
|------------------------|-------|--------|
| Ground Floor Reception | 37    | 398    |
| Ground Floor West      | 733   | 7,890  |
| Ground Floor East      | 638   | 6,867  |
| First Floor West       | 757   | 8,148  |
| First Floor East       | 663   | 7,136  |
| TOTAL                  | 2,828 | 30,439 |

### **SPECIFICATION**

- VRF Air Conditioning
- Raised access floorfloor boxes 1 per 10 sq m
- New suspended ceiling
- L.E.D Lighting
- Carpeted floor coverings
- Refurbished lift car
- High quality male, female and disabled WC's
- Refurbished common parts
- Automated sliding doors to front and rear entrances
- Elegantly designed entrance lobby

## **TEN