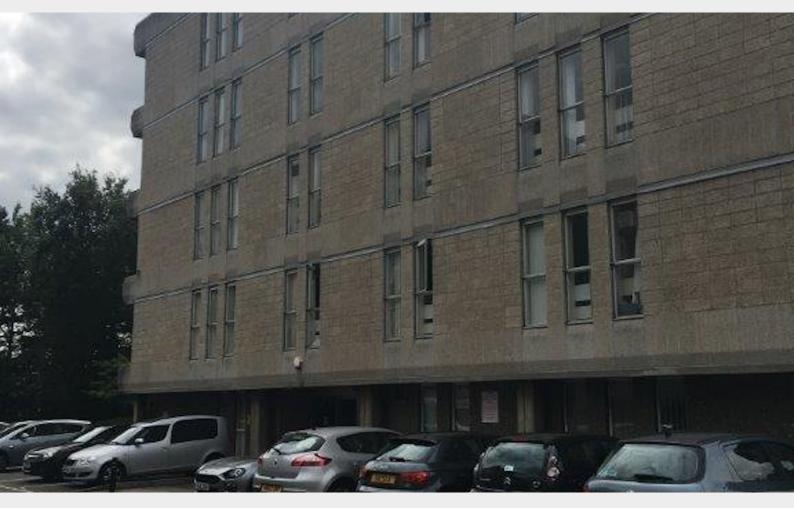

# Pennine House, Quadrant, Washington, NE37 1LY

The property comprises a purpose-built office block over 5 floors.

| Tenure         | To Let                                    |  |
|----------------|-------------------------------------------|--|
| Available Size | 997 to 2,047 sq ft / 92.62 to 190.17 sq m |  |
| Rent           | £10 per sq ft                             |  |
| EPC Rating     | Upon Enquiry                              |  |

### Description

The property comprises a purpose-built office block over 5 floors. All floors have the benefit of male and female WC facilities as well as lift access to all floors. Internally the offices are fully carpeted with perimeter trunking and suspended ceilings. The suites also have kitchenettes and video intercom door entry systems. Externally on-site car parking is provided.