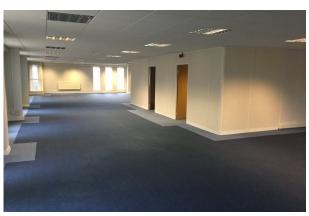

### Description

The property comprises a purpose-built office block over 5 floors. All floors have the benefit of male and female WC facilities as well as lift access to all floors. Internally the offices are fully carpeted with perimeter trunking and suspended ceilings. The suites also have kitchenettes and video intercom door entry systems. Externally on-site car parking is provided.

#### Accommodation

| Description | Size        | Rent           | Estate Charge (sq ft) |
|-------------|-------------|----------------|-----------------------|
| Suite 4.1   | 989 sq ft   | £824 per month | £2.40                 |
| Suite 4.2   | 1,057 sq ft | £880 per month | £2.40                 |
| Suite 4.3   | 837 sq ft   | £700 per month | £2.40                 |