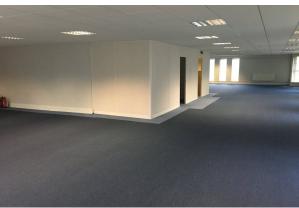

### Description

The property comprises a purpose-built office block over 5 floors. All floors have the benefit of male and female WC facilities as well as lift access to all floors. Internally the offices are fully carpeted with perimeter trunking and suspended ceilings. The suites also have kitchenettes and video intercom door entry systems. Externally on-site car parking is provided.

#### Accommodation

| Description | Size        | Rent           | Estate Charge (sq ft) |
|-------------|-------------|----------------|-----------------------|
| Suite 4.1   | 989 sq ft   | £824 per month | £2.40                 |
| Suite 4.2   | 1,057 sq ft | £880 per month | £2.40                 |
| Suite 4.3   | 837 sq ft   | £700 per month | £2.40                 |