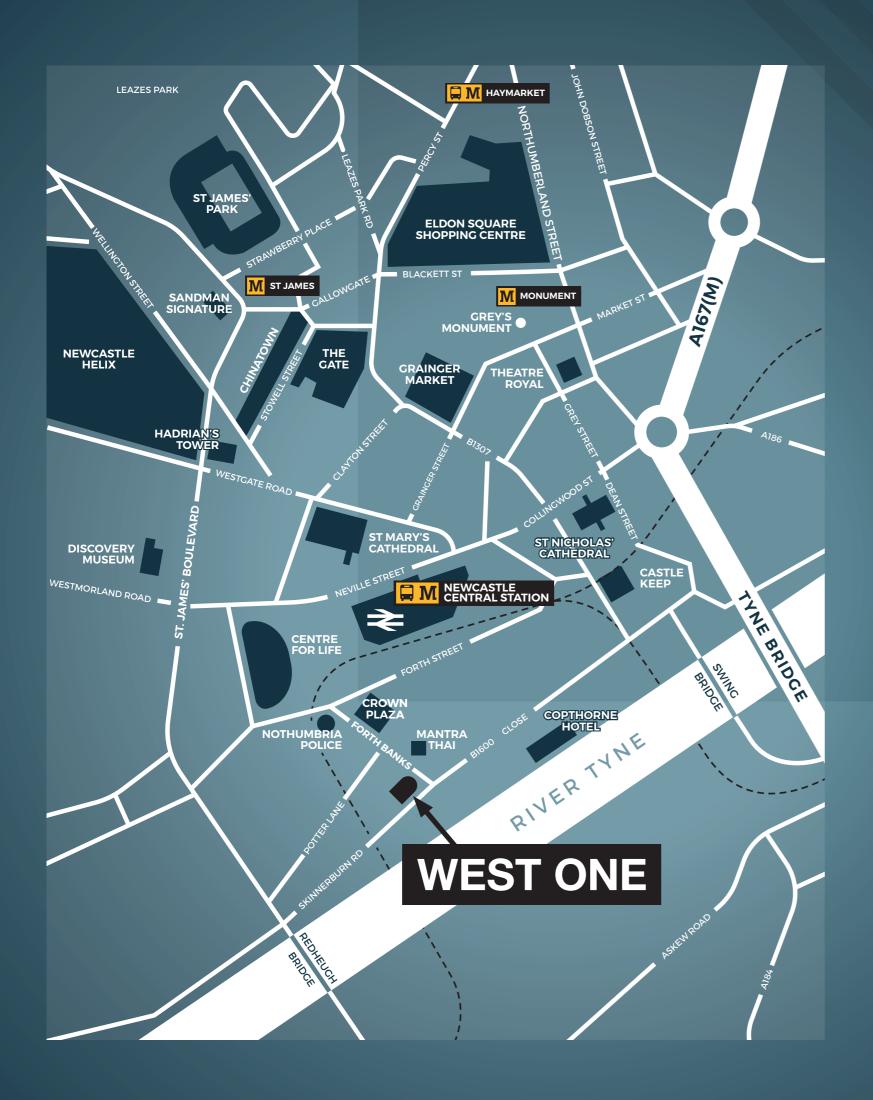

# **WEST ONE**

Newcastle upon Tyne NE1 3PA

Spacious fully fitted suite in West One, gifted by the landlord, in the heart of the City Centre.

Just a short stroll from the numerous amenities clustered around Sandhill and those around Central Station, West One benefits from an enviable location on the River Tyne.

The popular GIN Bar, Mantra Thai Restaurant, and newly opened Gino D'Acampo Restaurant offer more formal dining experiences, whilst the Crown Plaza Hotel offers gym membership and access to its indoor swimming pool and Mineral House Spa.