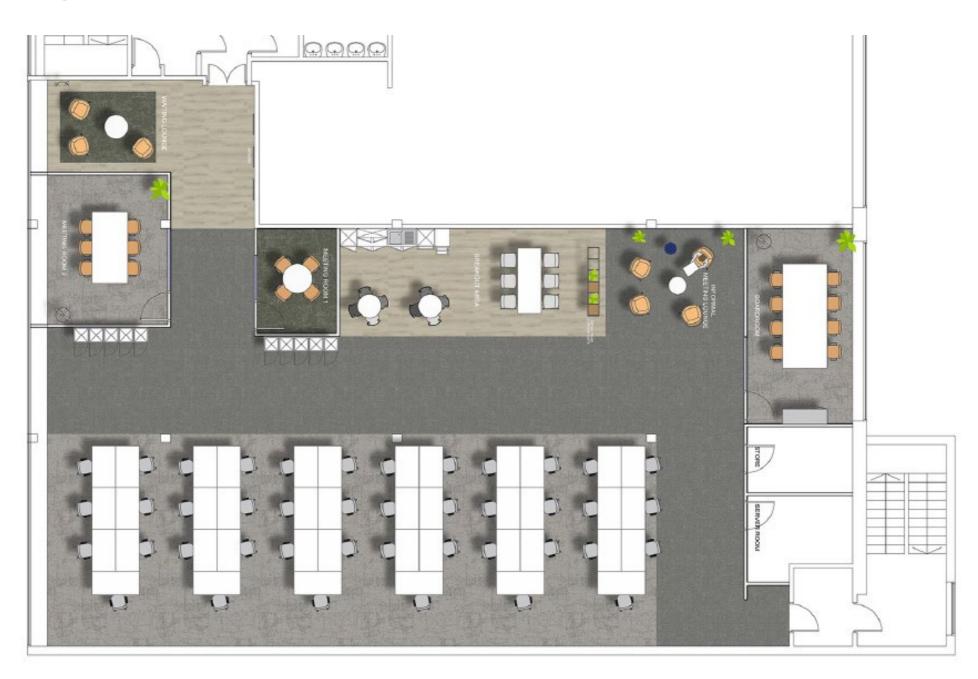

## This brand new suite offers the following amenities:

- + 42 workstations with potential for more
- + Reception area
- + Social lounge / collaboration area
- + 8 person executive board room
- + 4 person meeting room
- + 6 person meeting room
- + Social café / breakout area
- + Server room
- + Ample storage and lockers
- + 4 car parking spaces included

### Layout

### **ACCOMMODATION**

The suite benefits from the following Net Internal Floor Area:

| FLOOR       | SUITE    | SQ M | SQ FT |
|-------------|----------|------|-------|
| Sixth Floor | Suite 6b | 421  | 4,533 |