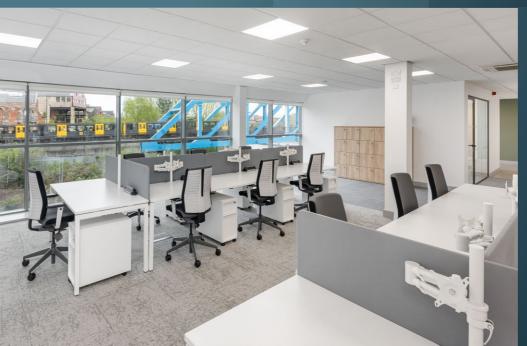

## This brand new suite offers the following amenities:

- + 42 workstations with potential for more
- + Reception area
- + Social lounge / collaboration area
- + 8 person executive board room
- + 4 person meeting room
- + 6 person meeting room
- + Social café / breakout area
- + Server room
- + Ample storage and lockers
- + 4 car parking spaces included