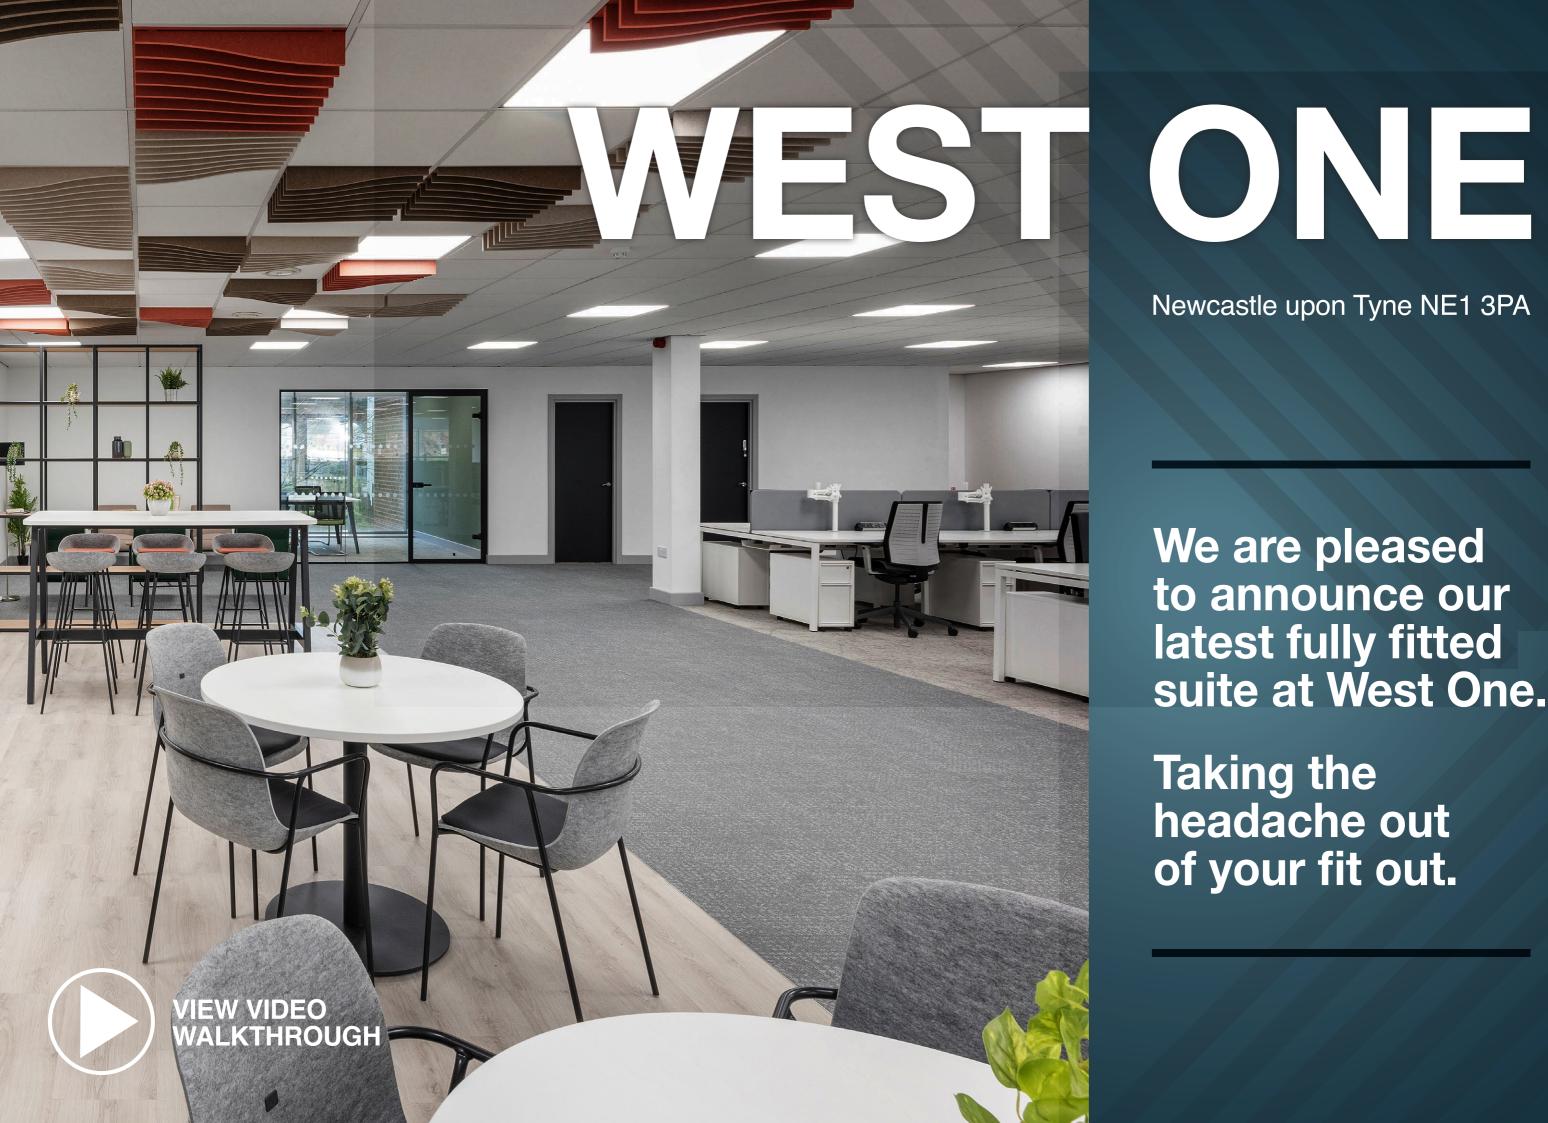

Newcastle upon Tyne NE1 3PA

We are pleased to announce our latest fully fitted suite at West One.

Taking the headache out of your fit out.

# **WEST ONE**

Newcastle upon Tyne NE1 3PA

Spacious fully fitted suite in West One, gifted by the landlord, in the heart of the City Centre.

Just a short stroll from the numerous amenities clustered around Sandhill and those around Central Station, West One benefits from an enviable location on the River Tyne.

## This brand new suite offers the following amenities:

- + 42 workstations with potential for more
- + Reception area
- + Social lounge / collaboration area
- + 8 person executive board room
- + 4 person meeting room
- + 6 person meeting room
- + Social café / breakout area
- + Server room
- + Ample storage and lockers
- + 4 car parking spaces included