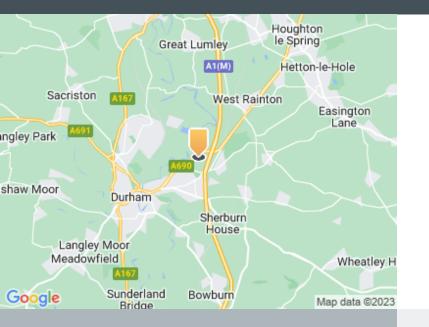

### enquiries@industrials.co.uk +440 808 169 7554

www.industrials.co.uk

Follow us

y in

Mandale Business Park is strategically located at Junction 62 of the A1(M), with access off the A690 which connects Durham City (2 miles to the west) with Sunderland (8 miles to the east). Newcastle City Centre is approximately 14 miles to the north.

#### Road

Strategically located at Junction 62 of the A1(M), with access off the A690 which connects Durham City (2 miles to the west)

Airport Newcastle International Airport is 24 miles away

Rail Strategically located at Junction 62 of the A1(M), with access off the A690 which connects Durham City (2 miles to the west)