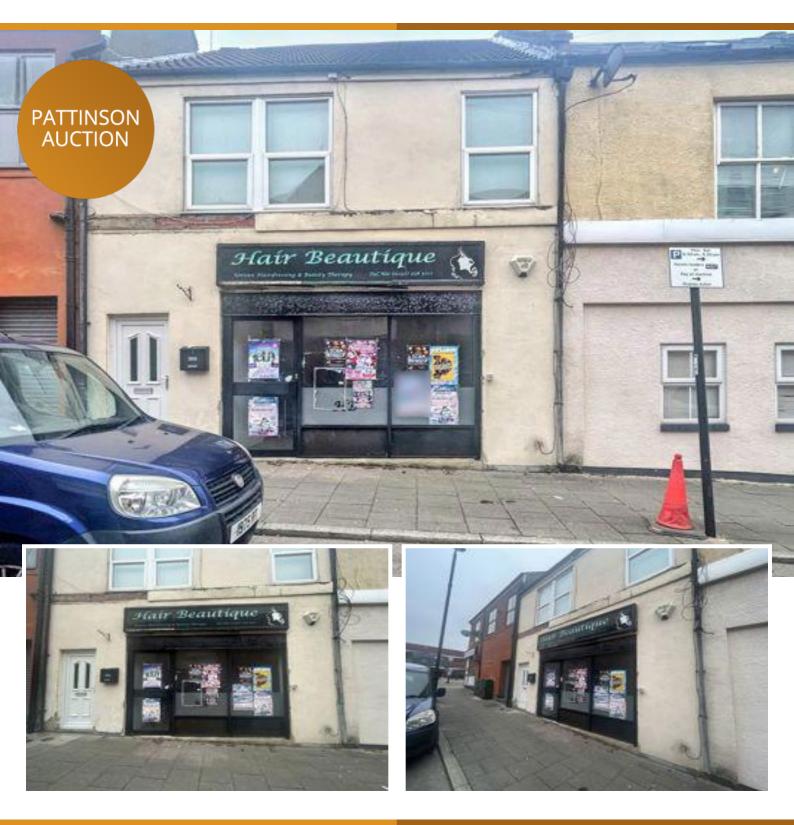

# **Retail in NE30**

Camden Street, North Shields Tyne and Wear, NE30 1NH

£35,000 Starting Bid

- ✓ Spacious Open Plan Layout
- Great Natural Lighting
- Close To Local Amenities
- Excellent Town Centre Location

# Description

FOR SALE VIA ONLINE AUCTION: FEES APPLY

This ground-floor unit located on Camden Street in North Shields, presenting a fantastic opportunity for various commercial purposes. The property boasts a spacious, open-plan layout with large windows that allow natural light to flood the interior. With a flexible floor area, the unit offers the potential to be tailored to suit a range of business needs, such as retail and office space.

The location of this unit is ideal for attracting foot traffic, being positioned in a bustling area of North Shields with easy access to nearby amenities, shops, and public transport options. Its proximity to the town centre ensures a steady stream of visitors, and the nearby coastline