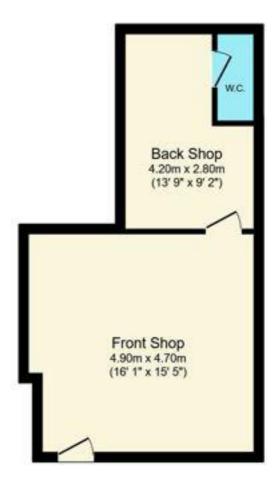

TOTAL: 34.6 sq.m. (372 sq.ft.)

This floor plan is for illustrative purposes only. It is not drawn to scale. Any measurements, floor areas (including any total floor area), openings and orientations are approximate. No details are guaranteed, they cannot be retied upon for any purpose and do not form any part of any agreement. No liability is taken for any error, solutions or misutationness. A party must only upon its own inspection(s). Powered by www.Propertybux.io