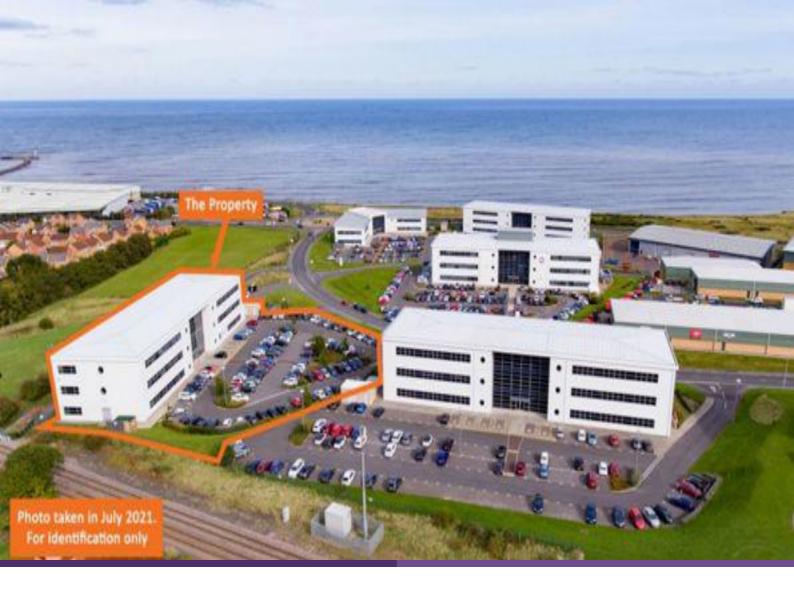

# **Offices in SR7**

Spectrum Business Park, Seaham Durham, SR7 7TT

## Description

Spectrum 5 is set within the thriving Spectrum Business Park that is the home to national and local tenants such as The Department for Work and Pensions, Umi, and Durham County Council. The property can be let on a full-building, full-floor or half-floor basis. The ground floor presents as a blank canvas opportunity and is ideal for retail or leisure scheme as seen in Lighthouse View 2 which has attracted national leisure operators "FIT 24". The 1st and 2nd floors are presented with a high-quality modern fit out, containing open plan office space, break out rooms and a kitchen facility on each floor.

# Location

Spectrum Business Park is a mile south of Seaham town centre, where tenants have access to local facilities and amenities. The property is very accessible, situated only a 2 minute drive (1.7 miles) from the A19 and a 15 minute drive (10 miles) from the A1. Seaham Train Station is located 1.5 miles northwest of Spectrum, and links to Teeside, Sunderland and Newcastle Central Station.