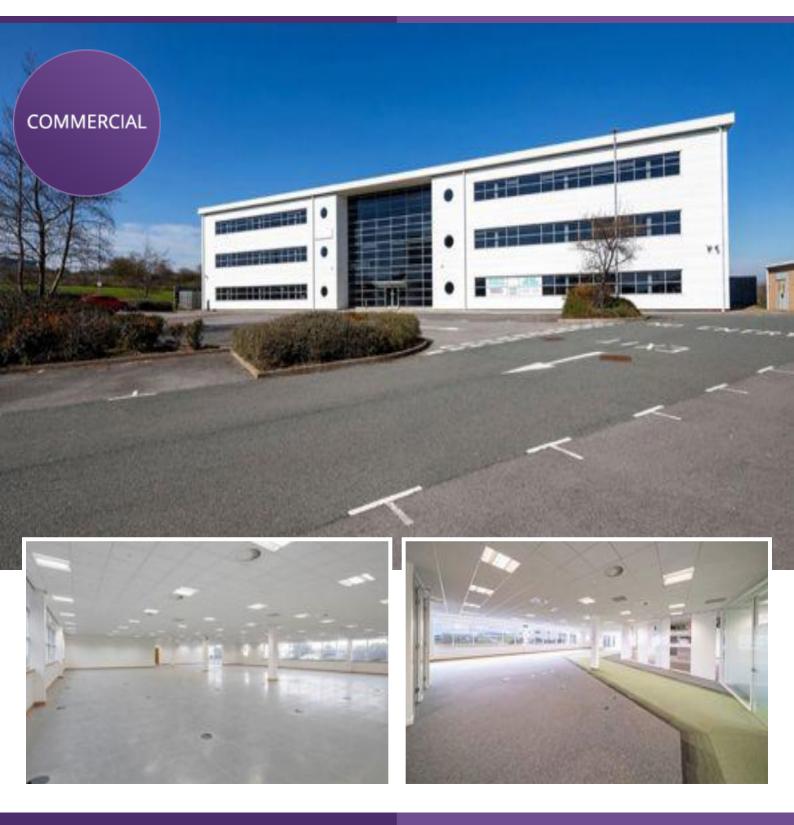

## Description

Spectrum 5 is set within the thriving Spectrum Business Park that is the home to national and local tenants such as The Department for Work and Pensions, Umi, and Durham County Council. The property can be let on a full-building, full-floor or half-floor basis. The ground floor presents as a blank canvas opportunity and is ideal for retail or leisure scheme as seen in Lighthouse View 2 which has attracted national leisure operators "FIT 24". The 1st and 2nd floors are presented with a high-quality modern fit out, containing open plan office space, break out rooms and a kitchen facility on each floor.

#### Accommodation

Ground Floor - 1,212m2 (13,046 sq ft. ). First Floor - 1,250m2 (13,456 sq ft). Second Floor - 1,250m2 (13,456 sq ft). Total - 3,712m2 (39,958 sq ft).

Individual wings available from 6,523 sq ft.