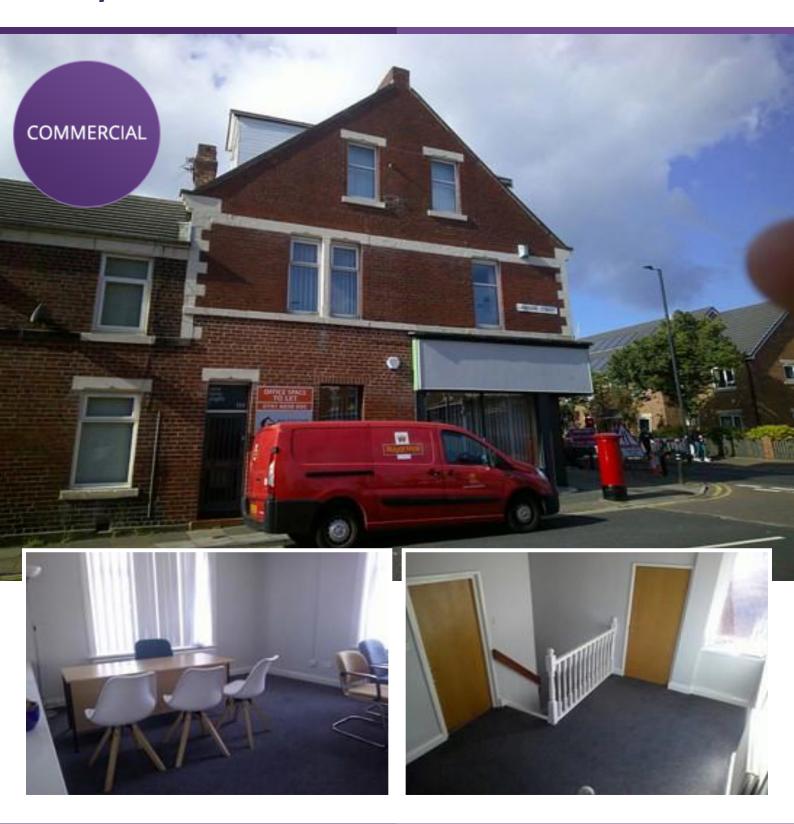

## **Offices in NE28**

High Street East, Wallsend Tyne and Wear, NE28 7RP

£14,400

- ✓ New Lease Terms Available
- ✓ Two Storey Offices
- High Street Location
- ✓ High Spec Finish Throughout

## Description

We are pleased to bring to the rental market this modern and spacious office accommodation. Occupying over 2000sqft over two floors the property offers multiple private offices with a large meeting room and kitchen facilities.

The space has recently been renovated to a high standard, with business grade broadband, CAT5 cabling and security alarms, the property would suit an expanding business or offer a new business space to grow into.

#### Accomodation

The property is accessed from street level on Lawson Street with stairs leading to a first floor landing. To the first floor are four good sized offices, a large meeting room, kitchen and w/c and access to the rear court yard. To the second floor are three more good sized offices, separate men's and women's bathrooms and stores.