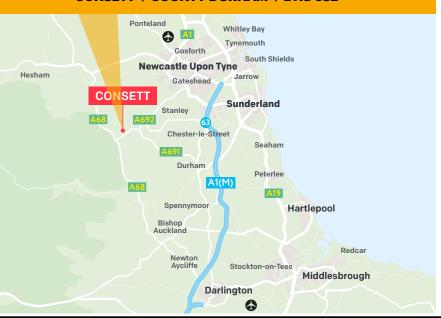

#### **LOCATION**

Number One Industrial Estate is an established estate. located in Consett. about 15 miles southwest of Newcastle upon Tyne and 23 miles west of Sunderland city centre. The estate can be accessed via the A691 or A692 and is approximately 3/4 mile from Consett town centre, which provides a range of shops and other local amenities. Tesco Extra, Morrison's and McDonalds restaurants are all within a 5 minute drive away. The estate benefits from excellent transport links to the wider region with the A1(M) less than 13 miles away. Consett has attractive countryside on its doorstep whilst being within easy reach of the major northeast conurbations and the estate also benefits from a bus service which runs through the scheme.