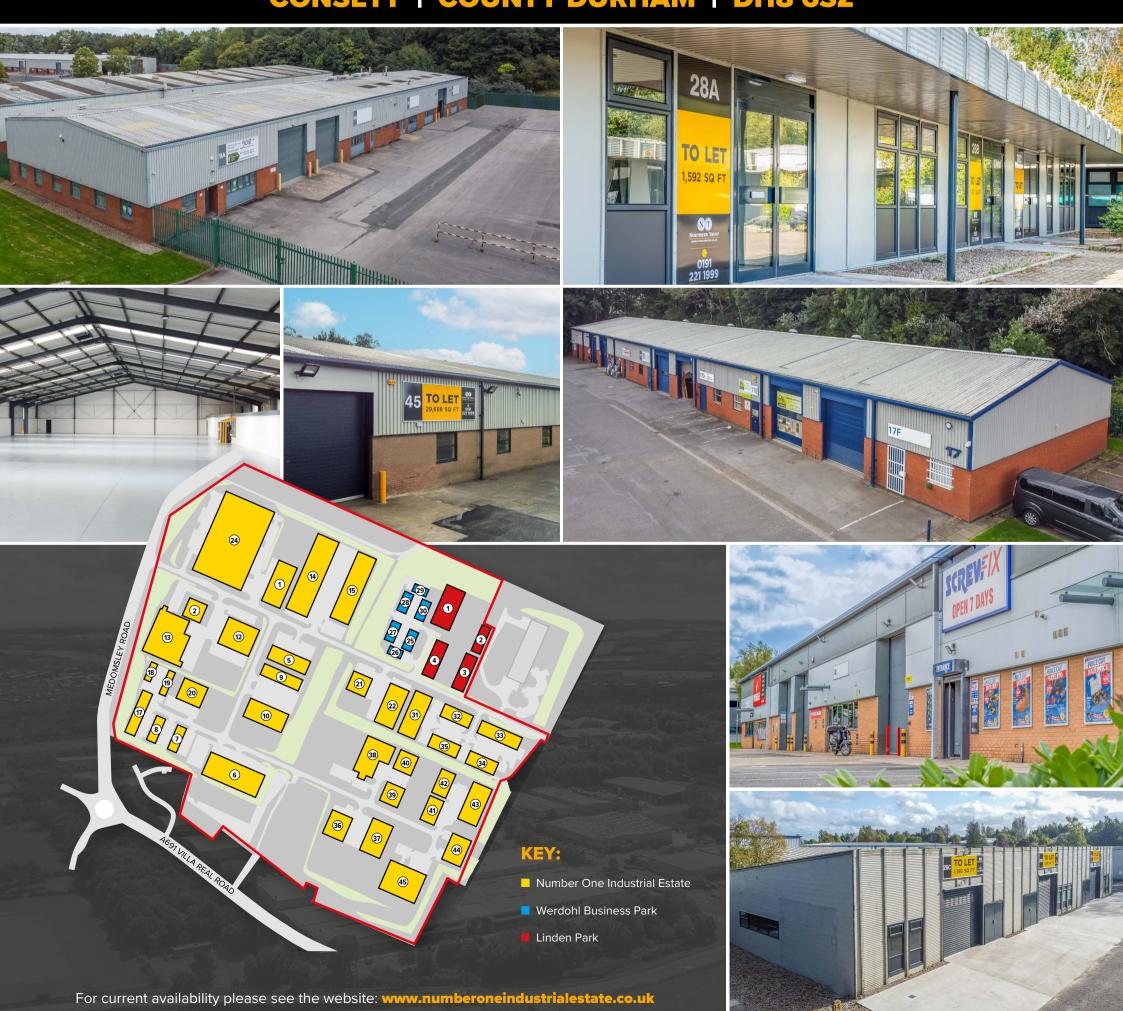

#### **DESCRIPTION**

Number One Industrial Estate provides a superb working environment within easy reach of the major conurbations and transport routes with over 500,000 sq ft of modern business space in over 100 individual units. The estate provides a range of business units for a variety of uses with workshop units from 479 sq ft up to larger warehouse / distribution units of 48,350 sq ft. The units at Number One Industrial Estate are set within landscaped surroundings and offer good external circulation space and ample car parking provisions.

Linden Park which forms part of the wider estate provides high quality trade counter space within its own enclosed security fenced site and benefits from CCTV coverage.

There is also a range of modern business units at Werdohl Business Park set within the wider estate, some of which have been refurbished to provide rear loading door access. These business units are arranged around a courtyard and offer glazed frontages.

#### **SPECIFICATION**

Range of business units

3 Phase electricity