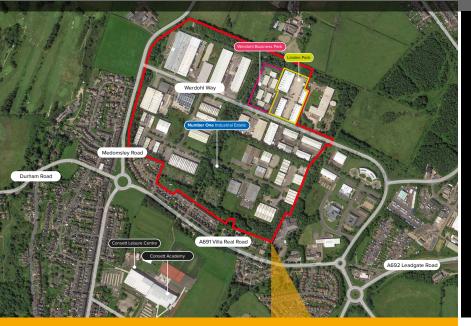

#### **LOCATION**

Number One Industrial Estate is an established estate. located in Consett. about 15 miles southwest of Newcastle upon Tyne and 23 miles west of Sunderland city centre. The estate can be accessed via the A691 or A692 and is approximately 3/4 mile from Consett town centre, which provides a range of shops and other local amenities. Tesco Extra, Morrison's and McDonalds restaurants are all within a 5 minute drive away. The estate benefits from excellent transport links to the wider region with the A1(M) less than 13 miles away. Consett has attractive countryside on its doorstep whilst being within easy reach of the major northeast conurbations and the estate also benefits from a bus service which runs through the scheme.

#### **LOCAL AMENITIES**