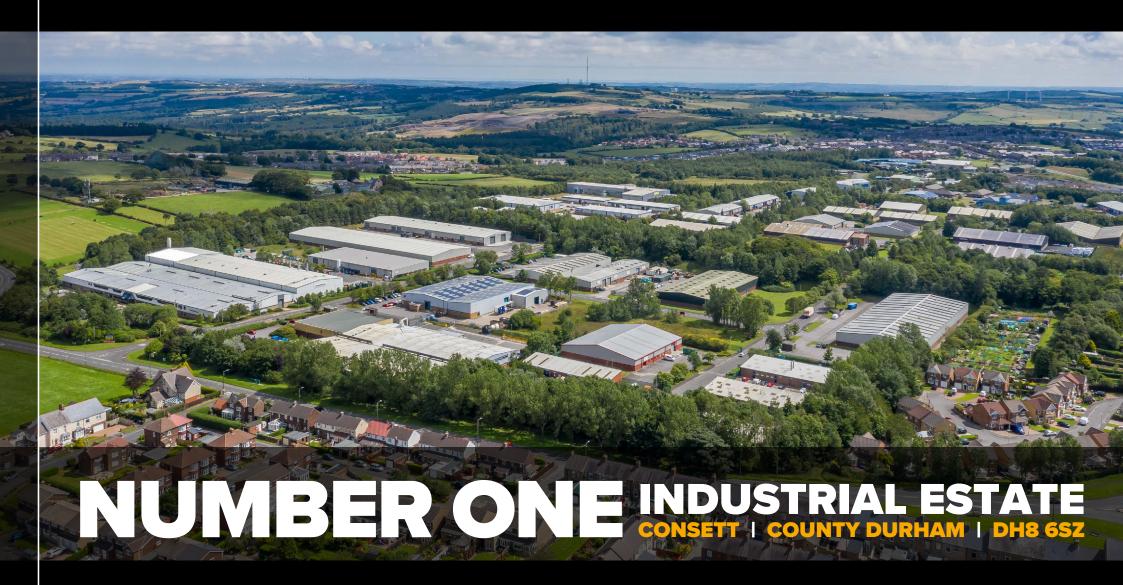

# NUMBER ONE INDUSTRIAL ESTATE CONSETT | COUNTY DURHAM | DH8 6SZ

#### **DESCRIPTION**

Number One Industrial Estate provides a superb working environment within easy reach of the major conurbations and transport routes with over 500,000 sq ft of modern business space in over 100 individual units. The estate provides a range of business units for a variety of uses with workshop units from 479 sq ft up to larger warehouse / distribution units of 48,350 sq ft. The units at Number One Industrial Estate are set within landscaped surroundings and offer good external circulation space and ample car parking provisions.