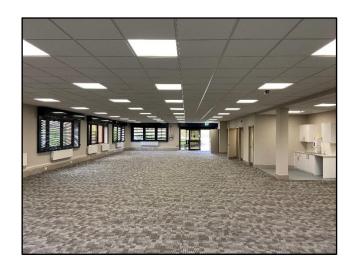

### **Description**

Hylton Park is a thriving retail and commercial estate.

The estate comprises of self-contained units which are suitable for a variety of office users and provide an open plan layout around a central service core.

#### **Accommodation**

The units have the following approximate floor areas:

|         | Sq Ft  | Sq M   |
|---------|--------|--------|
| Unit 1A | 5,720  | 531.39 |
| Unit 1C | 2,822  | 262.16 |
| Unit 3B | 2,033  | 188.87 |
| Total   | 10,575 | 982.45 |