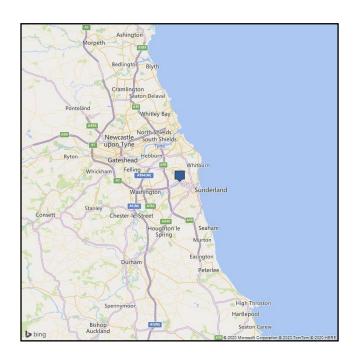

#### Location

Hylton Park is situated by the A1231 dual carriageway on the north bank of the River Wear approximately 1.75 miles north-west of Sunderland City Centre and 1.5 miles east of the A19. The park benefits from a riverside location and is adjacent to the new Northern Spire River Wear Crossing.

The estate is within close proximity to a range of amenities including Hylton Park Retail Park, Sainsbury's, DW Gym and a pub/restaurant. The park is also on a regular bus link into Sunderland City Centre.