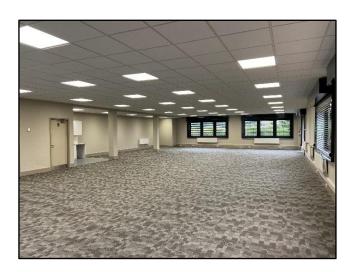

### **Description**

Hylton Park is a thriving retail and commercial estate.

The estate comprises of self-contained units which are suitable for a variety of office users and provide an open plan layout around a central service core.

#### **Accommodation**

The units have the following approximate floor areas:

|         | Sq Ft  | Sq M   |
|---------|--------|--------|
| Unit 1A | 5,720  | 531.39 |
| Unit 1C | 2,822  | 262.16 |
| Unit 3B | 2,033  | 188.87 |
| Total   | 10,575 | 982.45 |