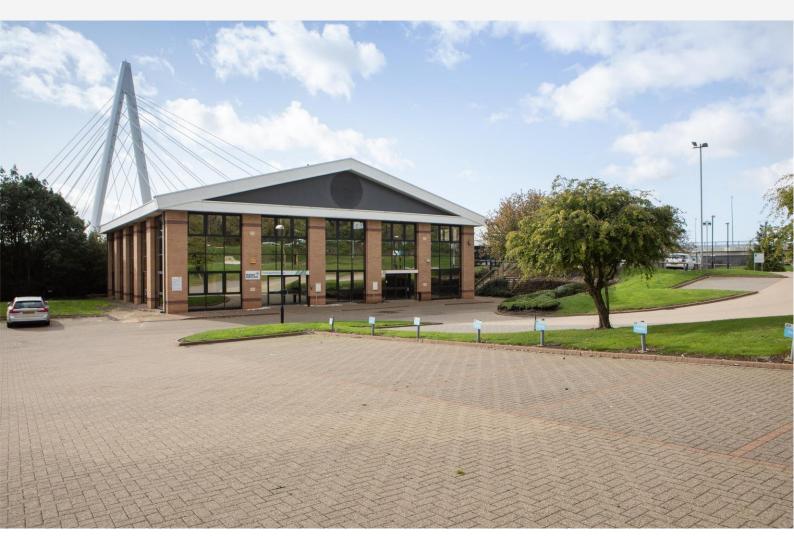

# Hylton Park, Hylton Park Road, Sunderland, SR5

#### Location

Hylton Park is situated by the A1231 dual carriageway on the north bank of the River Wear approximately 1.75 miles north-west of Sunderland City Centre and 1.5 miles east of the A19. The park benefits from a riverside location and is adjacent to the new Northern Spire River Wear Crossing.

### **Description**

Hylton Park is a thriving retail and commercial estate.

The estate comprises of self-contained units which are suitable for a variety of office users and provide an open plan layout around a central service core.