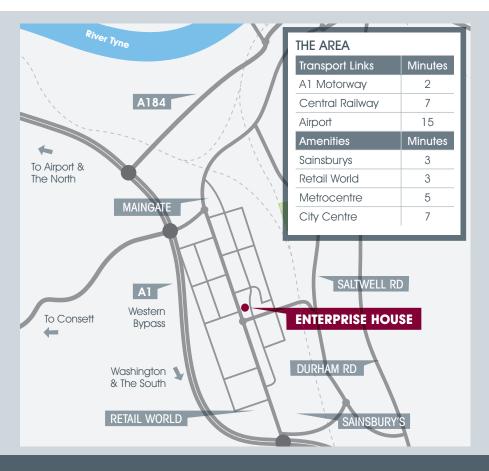

#### LOCATION

Enterprise House is located in the heart of Team Valley in Gateshead, with two junctions off the A1 providing a strategic position and excellent transport links to the wider North East region the region. Over 34 buses per hour serve Team Valley with connections to Newcastle, Gateshead and the wider area.

Team Valley is home to over 700 businesses and offers a superb level of amenities including a Sainsbury's Supermarket and Retail World. Maingate at Team Valley offers further services including Greggs, Subway, O'Briens Sandwich Bar, Finlays Newsagents, FX Leisure Health & Fitness Club and one of the most prominent Premier Inns in the region.