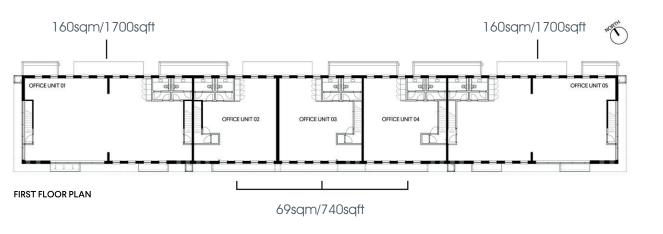

## **ACCOMODATION**

Enterprise House will provide newly refurbished high quality office space located on the first floor together with 7 new retail units to the ground floor.

The first floor will provide 5 new office suites, each with its own dedicated ground floor entrance from the car park. The refurbishment will deliver office suites from 740 sq ft to 1,700 sq ft.

It may be possible to combine the offices to create larger suites up to 2,440 sq.ft. Further details upon request.

Self contained

Open plan floor plates

Air Conditioning

Suspended ceilings

LED Lighting

Parking