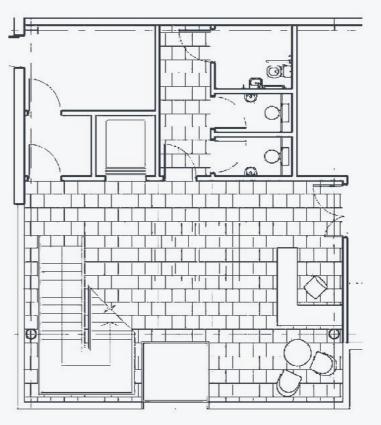

The premises will provide two storey offices fronting onto Lobley Hill to 'Grade A' standard and will consist of reception with glass atrium looking up to first floor level, w/c facilities over two floors including shower stairwell to first floor including lift.

GROUND FLOOR WAREHOUSE & OFFICE (5.373 m<sup>2</sup> / 57.898 ff<sup>2</sup>)

GROUND FLOOR ENTRANCE LOBBY

FIRST FLOOR LANDING