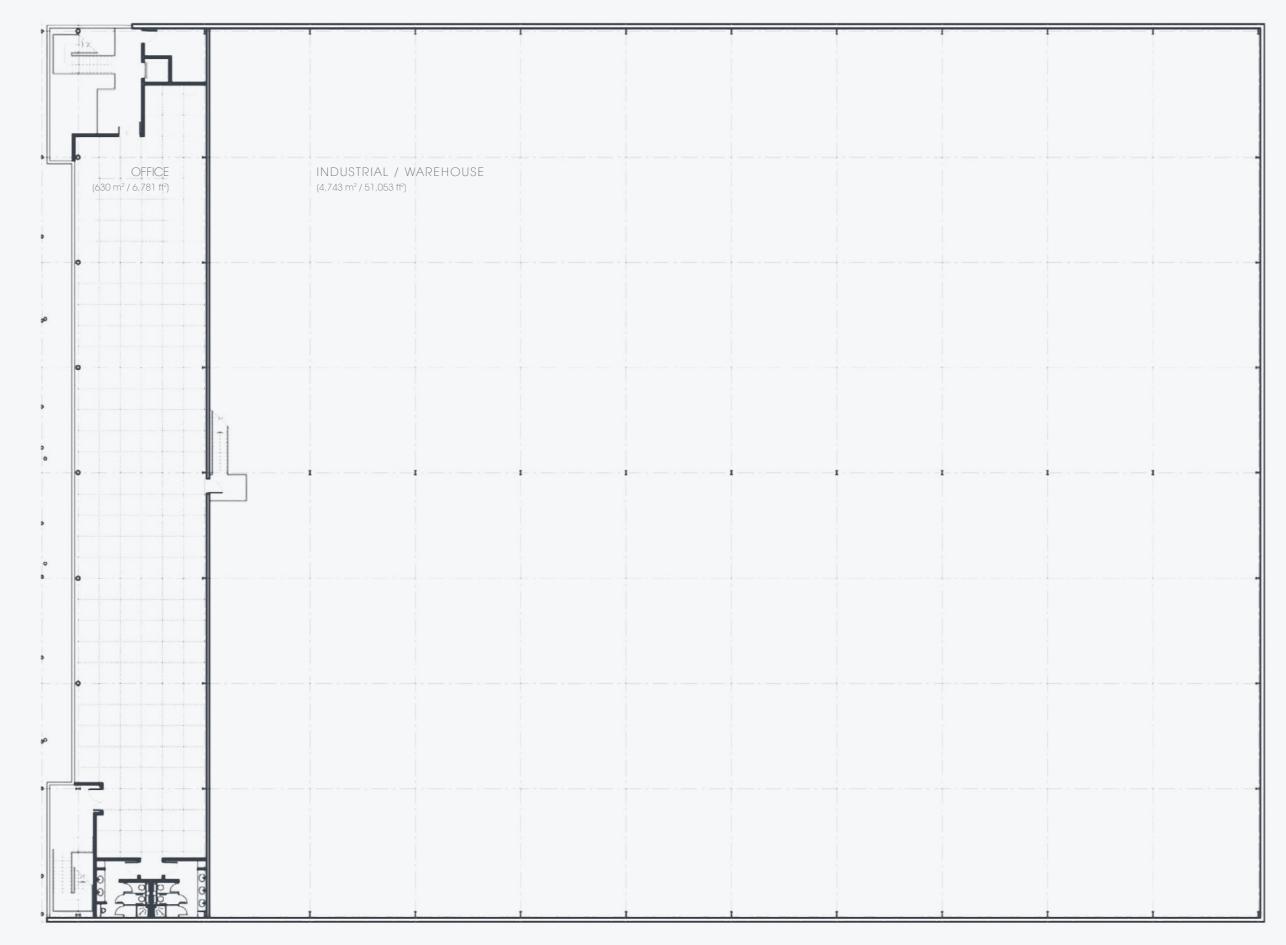

GROUND FLOOR WAREHOUSE & OFFICE (5.373 m<sup>2</sup> / 57.898 ff<sup>2</sup>)

GROUND FLOOR ENTRANCE LOBBY

FIRST FLOOR LANDING