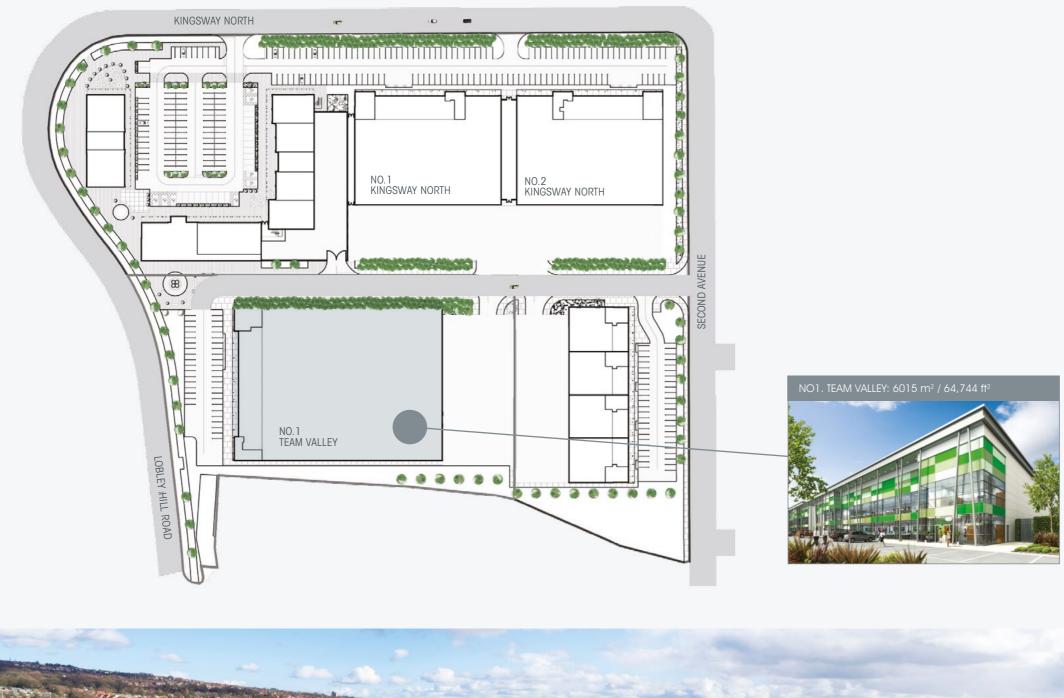

GROUND FLOOR WAREHOUSE & OFFICE (5.373 m<sup>2</sup> / 57.898 ff<sup>2</sup>)

GROUND FLOOR ENTRANCE LOBBY

FIRST FLOOR LANDING