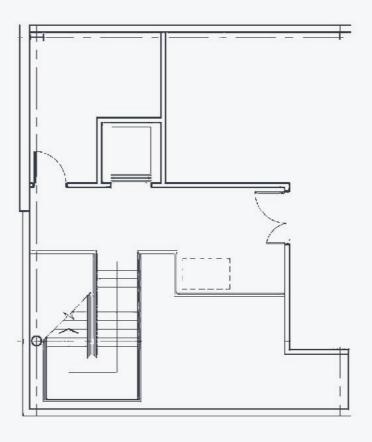

GROUND FLOOR WAREHOUSE & OFFICE (5.373 m<sup>2</sup> / 57.898 ff<sup>2</sup>)

GROUND FLOOR ENTRANCE LOBBY

FIRST FLOOR LANDING