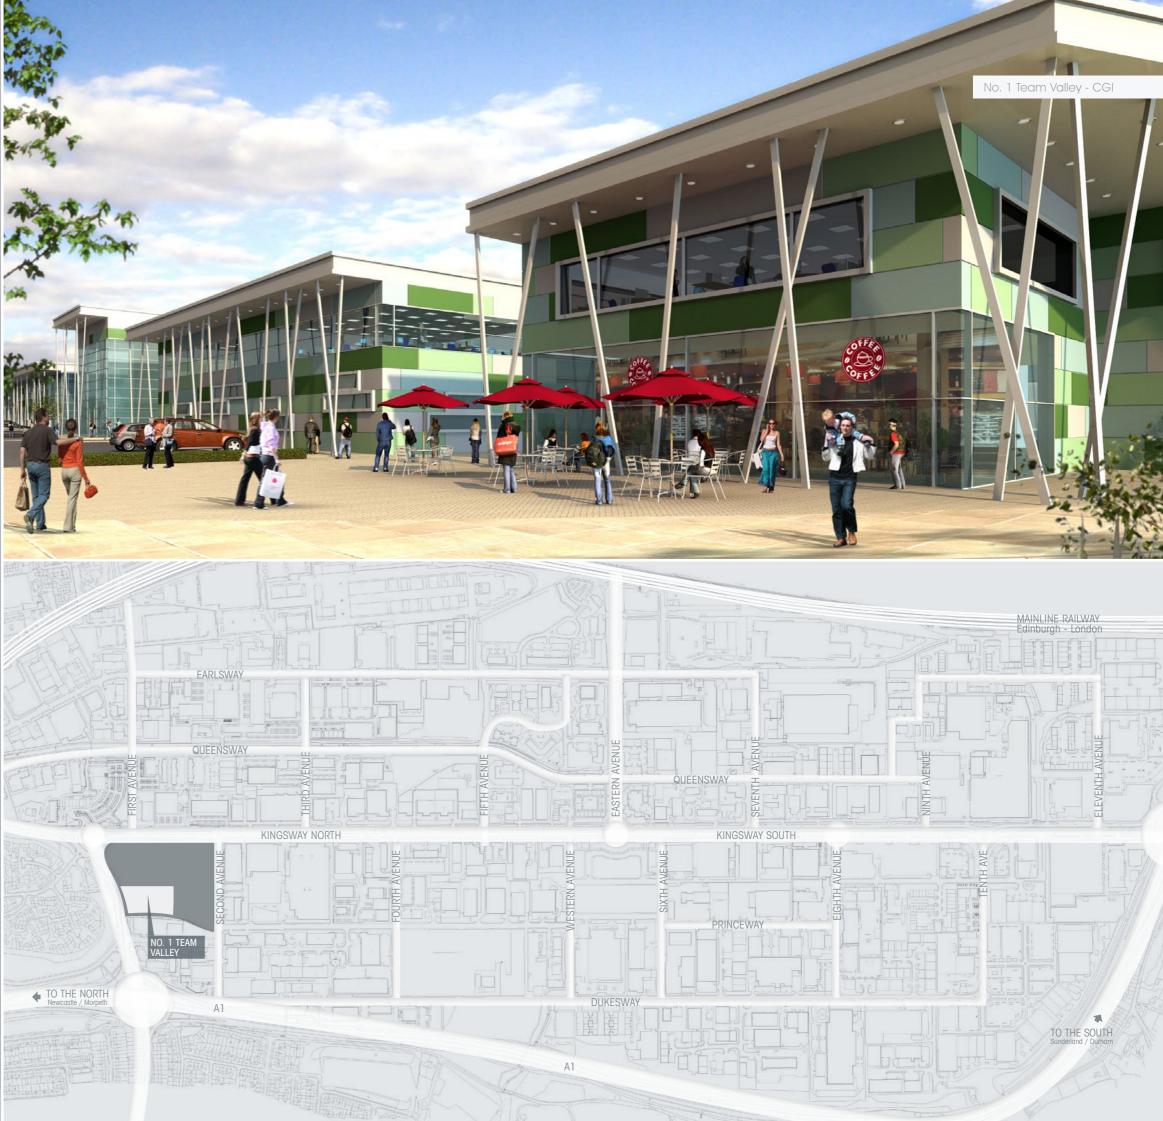

## INDUSTRIAL UNITS FOR MODERN BUSINESSES

Situated in the most prime location immediately off the A1 Western by-pass overlooking Lobley Hill Road on Team Valley and with a prestigious address, No. 1 will appeal to offshore, wind and gas, technology, IT, high end manufacturing / engineering car showroom occupiers requiring a headquarter location in the region.

# TAKE YOUR SPACE

The unit comprises a detached warehouse / industrial unit with the potential for high office content with an eaves height of 12 metres with excellent yard and parking facilities.

The opportunity exists from an early stage to have craneage and a high power supply built into any detailed design but also the ability to have a full glazed frontage overlooking Lobley Hill should the premises lend itself to car showroom.