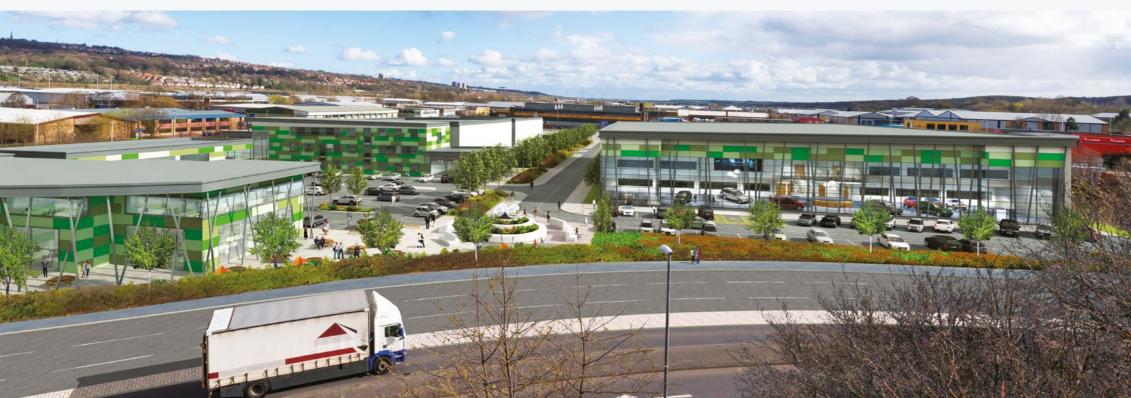

## INDUSTRIAL UNITS FOR MODERN BUSINESSES

Situated in the most prime location immediately off the A1 Western by-pass overlooking Lobley Hill Road on Team Valley and with a prestigious address, No. 1 will appeal to offshore, wind and gas, technology, IT, high end manufacturing / engineering car showroom occupiers requiring a headquarter location in the region.

# TAKE YOUR SPACE

The unit comprises a detached warehouse / industrial unit with the potential for high office content with an eaves height of 12 metres with excellent yard and parking facilities.

The opportunity exists from an early stage to have craneage and a high power supply built into any detailed design but also the ability to have a full glazed frontage overlooking Lobley Hill should the premises lend itself to car showroom.