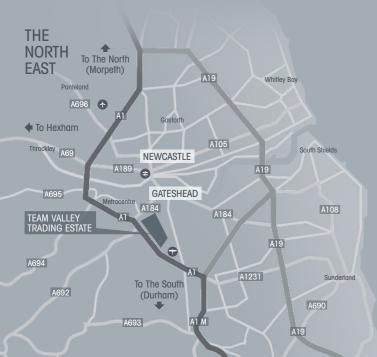

## INDUSTRIAL UNITS FOR MODERN BUSINESSES

Situated in the most prime location immediately off the A1 Western by-pass overlooking Lobley Hill Road on Team Valley and with a prestigious address, No. 1 will appeal to offshore, wind and gas, technology, IT, high end manufacturing / engineering car showroom occupiers requiring a headquarter location in the region.