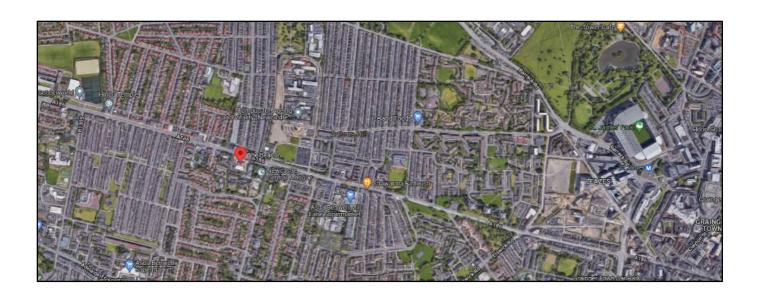

#### Location

The Beacon is located on Westgate Road, on the junction of Wingrove Road. Westgate Road is one of the main routes in and out of the city centre. The Beacon is situated in a populated area with office and shops close by.

The Beacon is a short 10-minute bus journey from the city centre and only a 5 minute drive from the A1 (M).