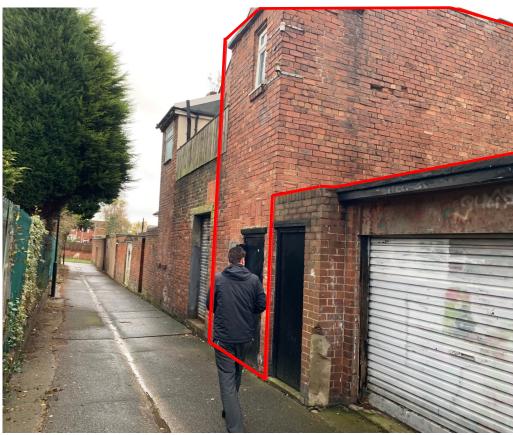

# 24 REAR FRONT STREET CHIRTON **NORTH SHIELDS NE29 7QW**

#### Location

This unit is located in a prime spot on Front Street, right in the town centre, which has excellent road connections to Sunderland, Gateshead, and Newcastle city centre. With easy access to the A19 and A1 trunk roads, it's well-suited for a range of business needs. Nearby businesses include Esso Petrol Station, Post Office, William Hill, Life Style Express, and several local shops and services like hair and beauty.