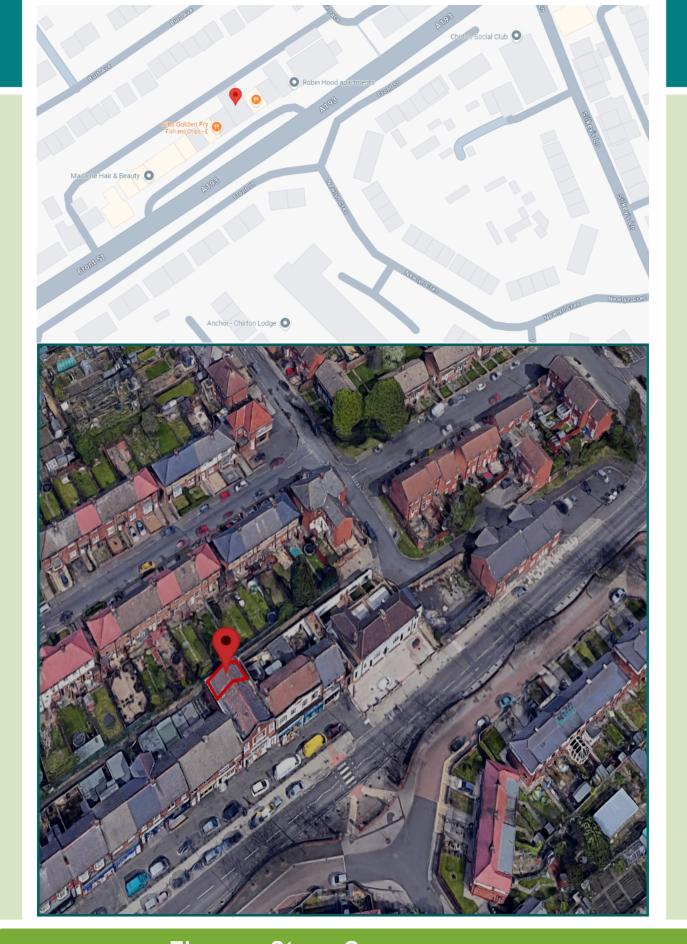

# 24 REAR FRONT STREET CHIRTON **NORTH SHIELDS NE29 7QW**

#### Location

This unit is located in a prime spot on Front Street, right in the town centre, which has excellent road connections to Sunderland, Gateshead, and Newcastle city centre. With easy access to the A19 and A1 trunk roads, it's well-suited for a range of business needs. Nearby businesses include Esso Petrol Station, Post Office, William Hill, Life Style Express, and several local shops and services like hair and beauty.