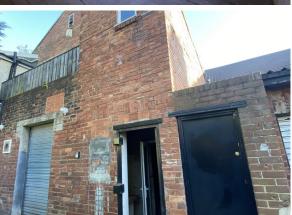

# **WORKSHOP IN CHIRTON, NORTH SHIELDS**

24 Rear Front Street, Chirton, North Shields, NE29 7QW

- £280 Per Month (£65 Per Week)
- + Total Area 633sqft (58.8sqm) over two floors
- Can be used as a workshop, warehouse, self contained storage unit or an office
- Retailers Nearby: Esso Petrol Station, Post Office, William Hill, Life Style
   Express, and several local shops and services like hair and beauty.
- Close to good transport links and easy parking

#### Location

This unit is located in a prime spot on Front Street, right in the town centre, which has excellent road connections to Sunderland, Gateshead, and Newcastle city centre. With easy access to the A19 and A1 trunk roads, it's well-suited for a range of business needs. Nearby businesses include Esso Petrol Station, Post Office, William Hill, Life Style Express, and several local shops and services like hair and beauty.