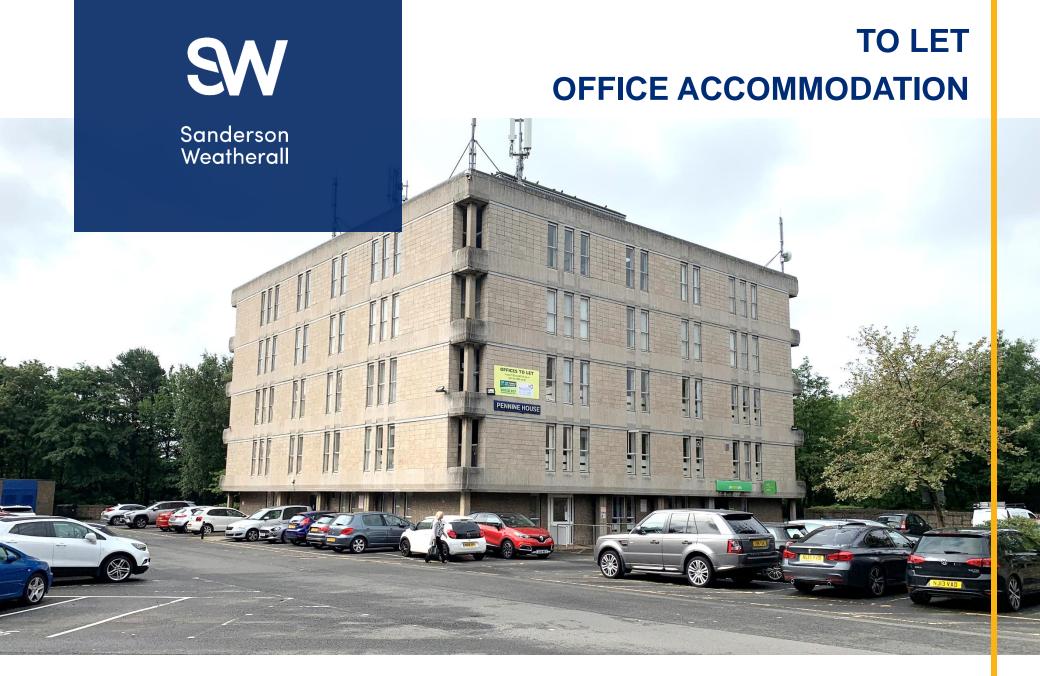

Purpose built office building

On site car parking

New FRI lease for a term of years to be agreed

Rent £10 psf

Subject to Contract

### Location

The property is located in Washington which is located approximately 8.5 miles south east of Newcastle upon Tyne and lies approximately 7 miles east of Sunderland. Washington benefits from excellent transport links being conveniently placed between the A1(M) trunk road and the A19. Pennine House is situated in close proximity to the Galleries Shopping Centre. Access to the property is provided via the A182 and entrances to the Galleries Shopping Centre.

### Description

The property comprises a purpose built office block over 5 floors. All floors have the benefit of male and female WC facilities as well as lift access to all floors. Internally the offices are fully carpeted with perimeter trunking and suspended ceilings. The suites also have kitchenettes and video intercom door entry systems. Externally on site car parking is provided.