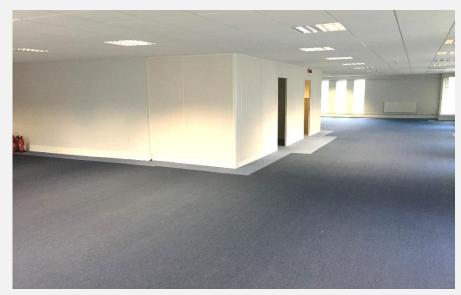

### Description

The property comprises a purpose built office block over 5 floors. All floors have the benefit of male and female WC facilities as well as lift access to all floors. Internally the offices are fully carpeted with perimeter trunking and suspended ceilings. The suites also have kitchenettes and video intercom door entry systems. Externally on site car parking is provided.

### Accommodation

We understand that the accommodation provides the following approximate Net Internal Floor areas

| Description     | Sq m  | Sq ft   |
|-----------------|-------|---------|
| Level 4 Suite 4 | 98.3  | 1,055.4 |
| Level 4 Suite 5 | 93.8  | 1,007.1 |
| Total           | 192.1 | 2,062.6 |