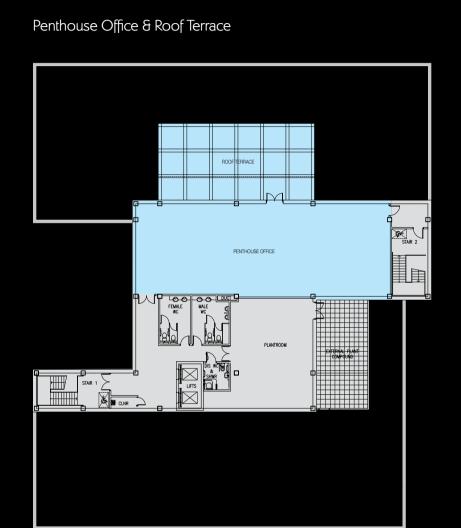

The Quayside offers one of Europe's most iconic cultural, gastronomic and leisure destinations.

at the forefront of the city

21st Century specification

| ACCOMMODATION | RECEPTION | GROUND | FIRST  | SECOND | THIRD  | PENTHOUSE | TOTAL  |
|---------------|-----------|--------|--------|--------|--------|-----------|--------|
| SQ FT NIA     | 2,200     | 12,000 | 12,000 | 13,300 | 13,300 | 2,200     | 55,000 |
| SQ M NIA      | 204       | 1,115  | 1,115  | 1,236  | 1,236  | 204       | 5,110  |