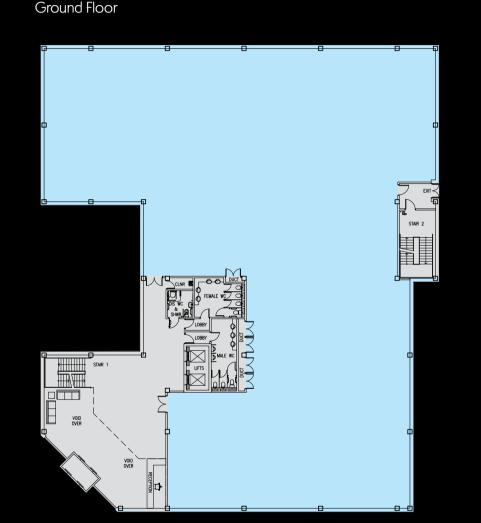

The Quayside offers one of Europe's most iconic cultural, gastronomic and leisure destinations.

at the forefront of the city

21st Century specification

| ACCOMMODATION | RECEPTION | GROUND | FIRST  | SECOND | THIRD  | PENTHOUSE | TOTAL  |
|---------------|-----------|--------|--------|--------|--------|-----------|--------|
| SQ FT NIA     | 2,200     | 12,000 | 12,000 | 13,300 | 13,300 | 2,200     | 55,000 |
| SQ M NIA      | 204       | 1,115  | 1,115  | 1,236  | 1,236  | 204       | 5,110  |