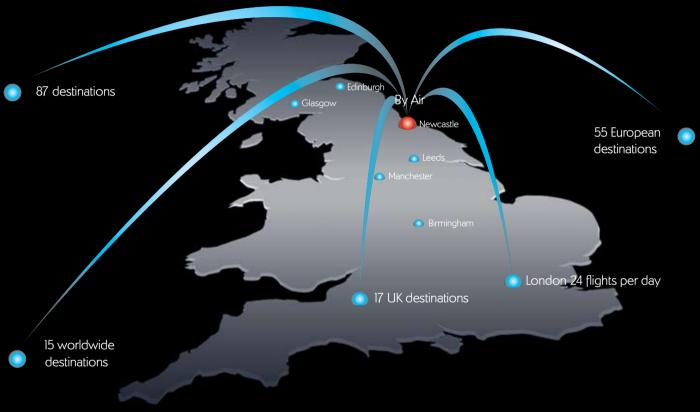

at the forefront of the modern office

SAT NAV: NE8 3BA

By Rail Leeds 1.20 hrs
Edinburgh 1.27 hrs
Glasgow 2.20 hrs
Birmingham 3.10 hrs

London 2.45 hrs

By Road Leeds 1.30 hrs Edinburgh 2.35

Edinburgh 2.35 hrs Glasgow 2.52 hrs Birmingham 3.30 hrs Manchester 2.40 hrs