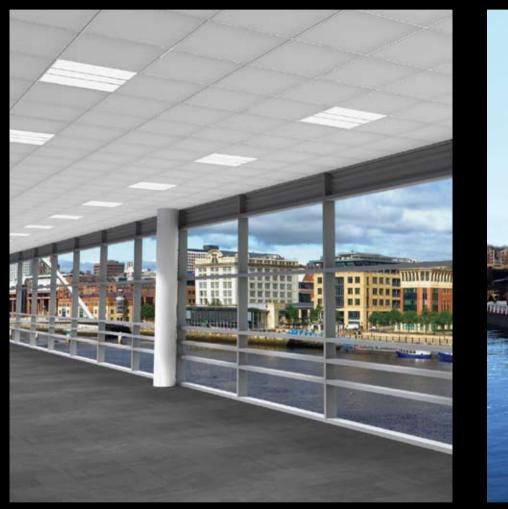

One Millennium Quay, 55,000 sq ft of prime waterfront offices at the heart of one of Europe's most exciting and vibrant city centre quaysides.

at the forefront of business

The Millennium Bridge links the conurbations of Newcastle and Gateshead symbolising the remarkable renaissance of the region making it one of the most important and successful business and leisure locations.

The Quayside offers one of Europe's most iconic cultural, gastronomic and leisure destinations.

at the forefront of the city

21st Century specification

| ACCOMMODATION | RECEPTION | GROUND | FIRST  | SECOND | THIRD  | PENTHOUSE | TOTAL  |
|---------------|-----------|--------|--------|--------|--------|-----------|--------|
| SQ FT NIA     | 2,200     | 12,000 | 12,000 | 13,300 | 13,300 | 2,200     | 55,000 |
| SQ M NIA      | 204       | 1,115  | 1,115  | 1,236  | 1,236  | 204       | 5,110  |