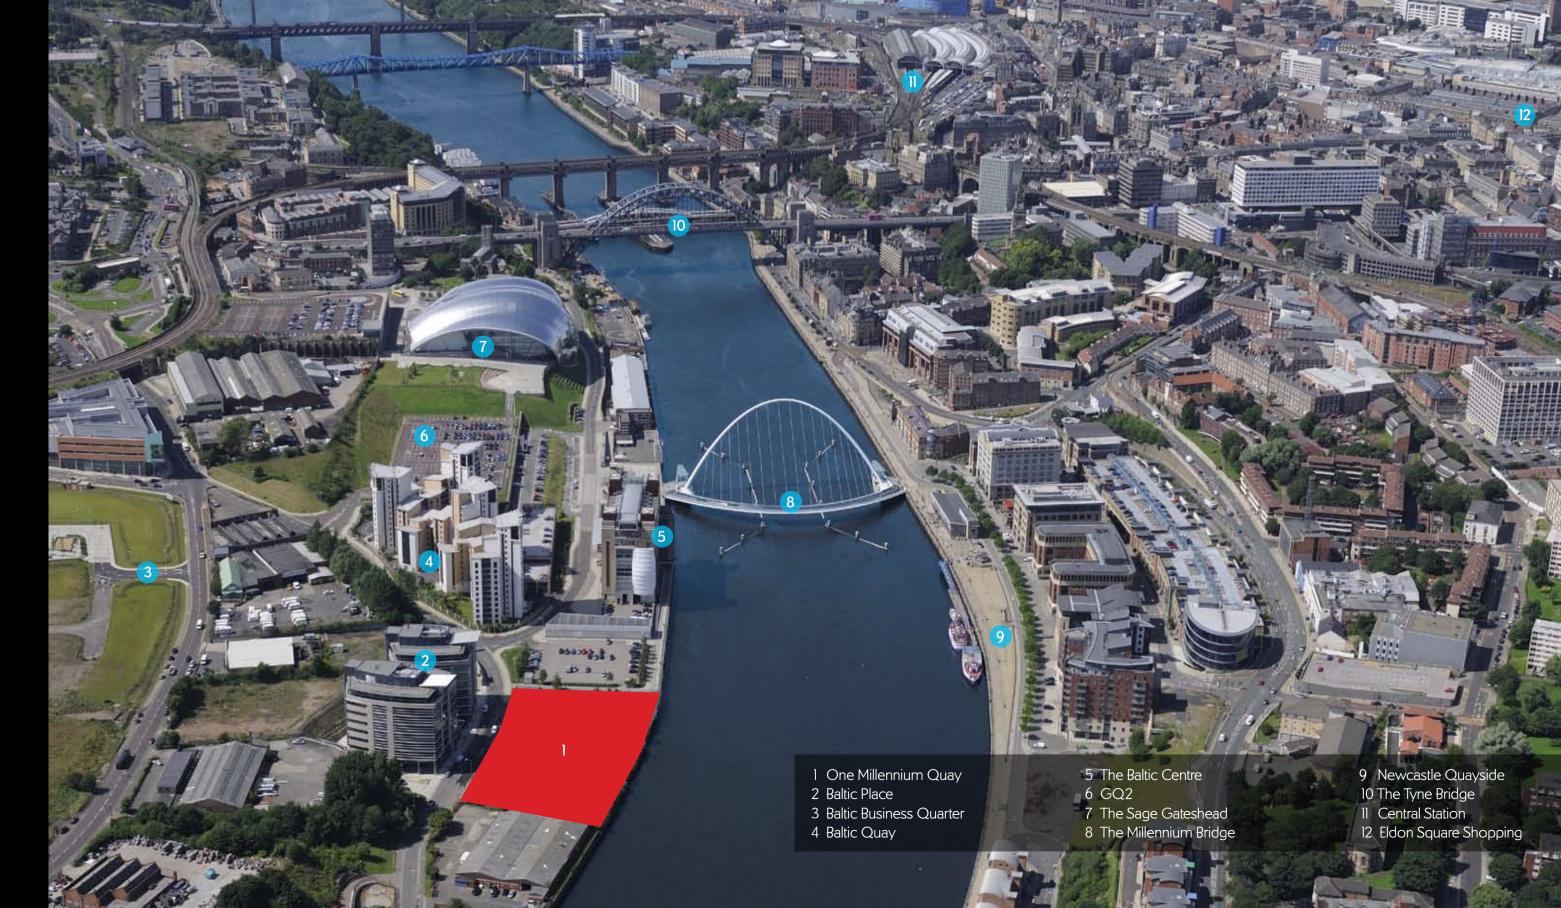

One Millennium Quay, 55,000 sq ft of prime waterfront offices at the heart of one of Europe's most exciting and vibrant city centre quaysides.

at the forefront of business

The Millennium Bridge links the conurbations of Newcastle and Gateshead symbolising the remarkable renaissance of the region making it one of the most important and successful business and leisure locations.

The Quayside offers one of Europe's most iconic cultural, gastronomic and leisure destinations.

at the forefront of the city

21st Century specification

| ACCOMMODATION | RECEPTION | GROUND | FIRST  | SECOND | THIRD  | PENTHOUSE | TOTAL  |
|---------------|-----------|--------|--------|--------|--------|-----------|--------|
| SQ FT NIA     | 2,200     | 12,000 | 12,000 | 13,300 | 13,300 | 2,200     | 55,000 |
| SQ M NIA      | 204       | 1,115  | 1,115  | 1,236  | 1,236  | 204       | 5,110  |