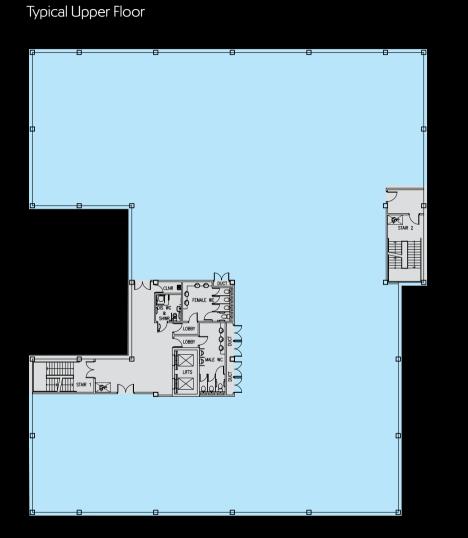

The Quayside offers one of Europe's most iconic cultural, gastronomic and leisure destinations.

at the forefront of the city

21st Century specification

| ACCOMMODATION | RECEPTION | GROUND | FIRST  | SECOND | THIRD  | PENTHOUSE | TOTAL  |
|---------------|-----------|--------|--------|--------|--------|-----------|--------|
| SQ FT NIA     | 2,200     | 12,000 | 12,000 | 13,300 | 13,300 | 2,200     | 55,000 |
| SQ M NIA      | 204       | 1,115  | 1,115  | 1,236  | 1,236  | 204       | 5,110  |