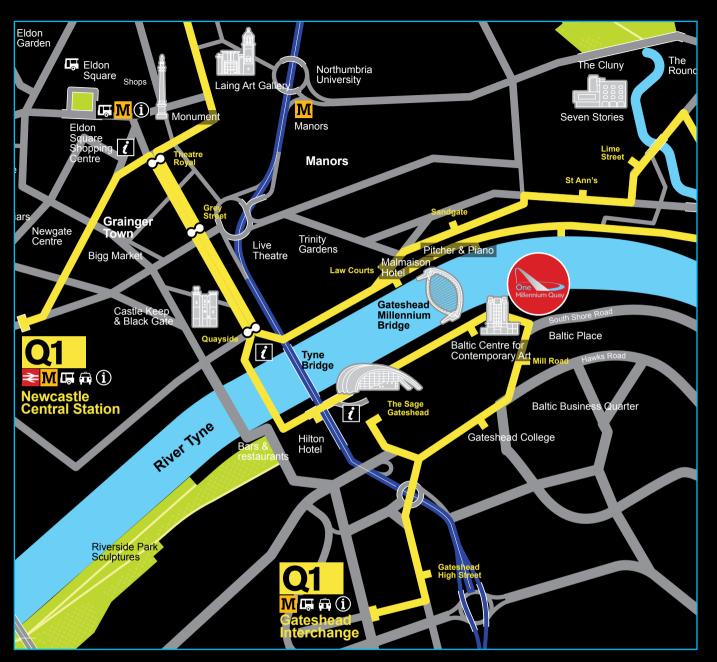

One Millennium Quay, 55,000 sq ft of prime waterfront offices at the heart of one of Europe's most exciting and vibrant city centre quaysides.

at the forefront of business

The Millennium Bridge links the conurbations of Newcastle and Gateshead symbolising the remarkable renaissance of the region making it one of the most important and successful business and leisure locations.

The Quayside offers one of Europe's most iconic cultural, gastronomic and leisure destinations.

at the forefront of the city

21st Century specification

| ACCOMMODATION | RECEPTION | GROUND | FIRST  | SECOND | THIRD  | PENTHOUSE | TOTAL  |
|---------------|-----------|--------|--------|--------|--------|-----------|--------|
| SQ FT NIA     | 2,200     | 12,000 | 12,000 | 13,300 | 13,300 | 2,200     | 55,000 |
| SQ M NIA      | 204       | 1,115  | 1,115  | 1,236  | 1,236  | 204       | 5,110  |