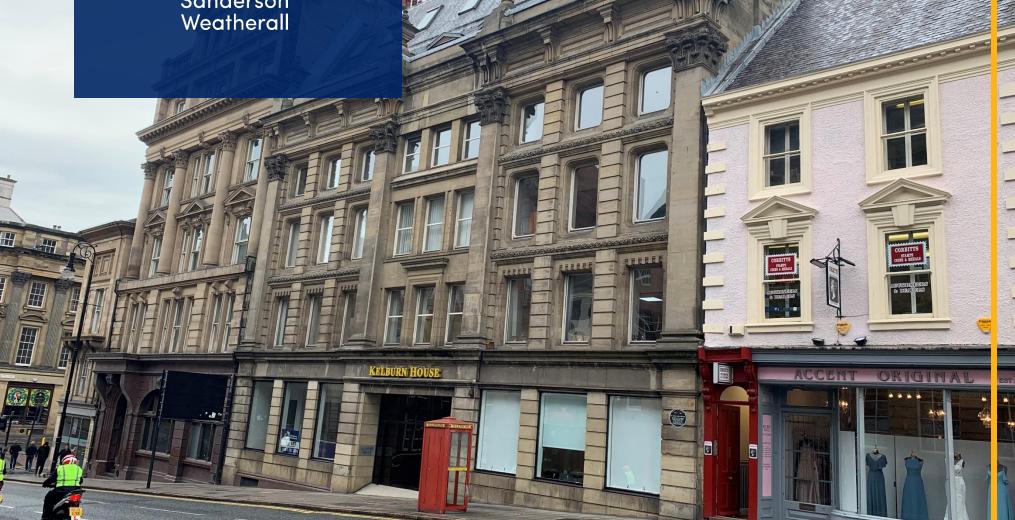

#### Location

Kelburn House is located on Mosley Street between Dean Street and Grey Street to the west and Pilgrim Street to the east within the prime office and business core. Newcastle Central Station is located within easy walking distance providing both national rail services and Tyne and Wear Metro system. The Central Motorway providing road access north and south leads directly to Pilgrim Street.

#### Description

Kelburn House provides a five storey office building that is multi-let. The main entrance fronting Mosley Street provides access to a manned reception, there is an 8 person passenger lift as well as male and female toilet facilities throughout the building. The accommodation benefits from open plan working areas and separate glass partition offices.