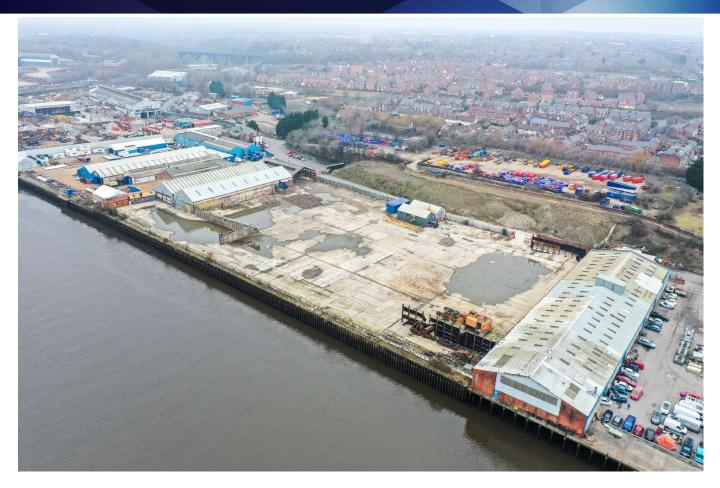

# Potter Street, Wallsend, Tyne and Wear.

- Fenced concrete yard
- Approximately 5 acres
- Good access to A19/Tyne Tunnel
- Flexible lease terms
- River frontage

#### Location

The site is located next to the River Tyne just off Potter Street, Wallsend.

# **Description**

A concrete hardstanding site extending to approximately 5 acres. The site is fully fenced and secured and is accessed via double gates directly off Potter Street.

The site has frontage onto the River Tyne and can be subdivided into plots from 2 acre up to 5 acres.