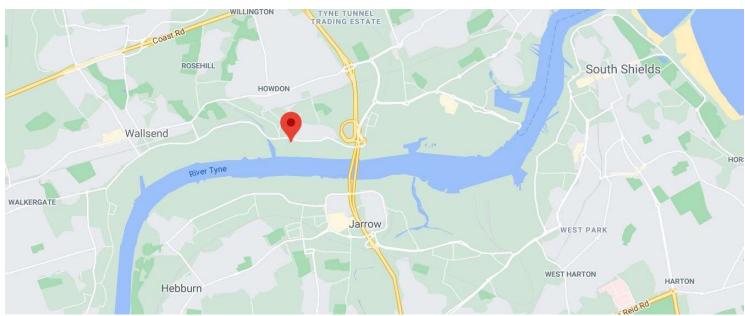

#### Location

The site is located next to the River Tyne just off Potter Street, Wallsend.