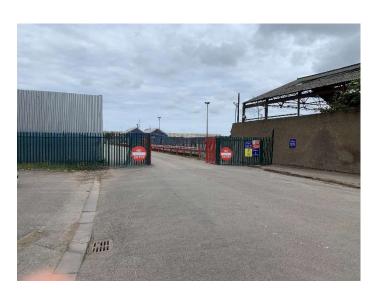

# **Description**

A concrete hardstanding site extending to approximately 5 acres. The site is fully fenced and secured and is accessed via double gates directly off Potter Street.

The site has frontage onto the River Tyne and can be subdivided into plots from 2 acre up to 5 acres.