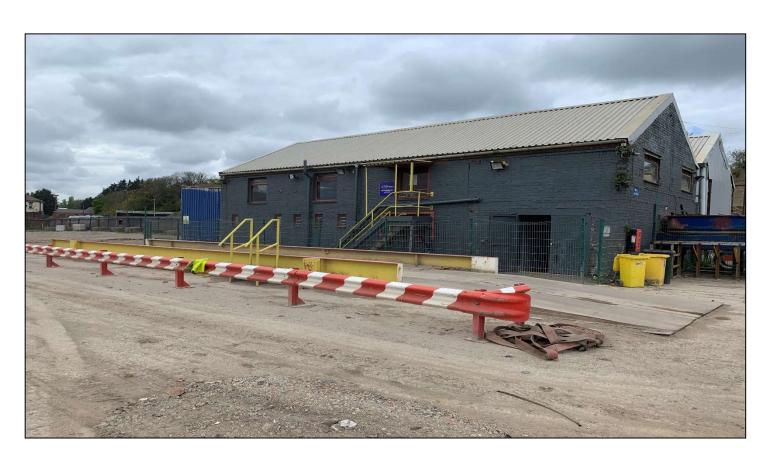

# **Description**

A concrete hardstanding site extending to approximately 5 acres. The site is fully fenced and secured and is accessed via double gates directly off Potter Street.

The site has frontage onto the River Tyne and can be subdivided into plots from 2 acre up to 5 acres.