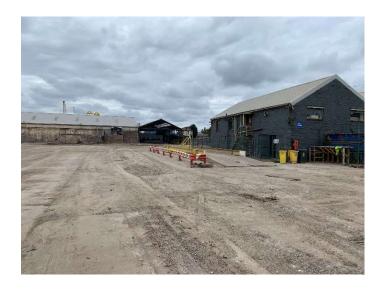

# **Description**

A concrete hardstanding site extending to approximately 5 acres. The site is fully fenced and secured and is accessed via double gates directly off Potter Street.

The site has frontage onto the River Tyne and can be subdivided into plots from 2 acre up to 5 acres.

#### **Accommodation**

2 to 5 acres