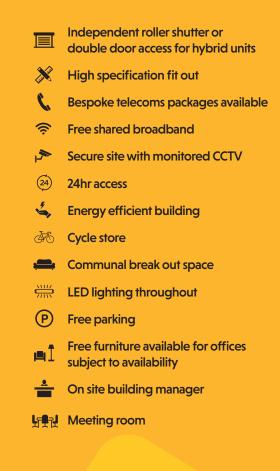

|  |  |
| Cl        | 972                  | 498       | 1,470        |  |  |
| C2        | 914                  | 555       | 1,469        |  |  |
| C3        | 2,132                | 1,150     | 3,282        |  |  |
| C4        | 991                  | -         | 991          |  |  |
| C5        | -                    | 432       | 432          |  |  |
| C6        | -                    | meetir    | meeting room |  |  |
| <b>C7</b> | -                    | 311       | 311          |  |  |
| C8        | -                    | 366       | 366          |  |  |
| <b>C9</b> | -                    | 318       | 318          |  |  |
| C10       | -                    | 307       | 307          |  |  |
| All measu | rements are in sq ft |           | Unit Let     |  |  |

#### **Features**





| Location<br>The property is s<br>south of Peterlee<br>benefitting from<br>to surrounding a<br>which is less that | e Industrial Esta<br>great accessib<br>reas via the A19 | pility                |         | Birchwood Dr<br>Emerald<br>Court<br>St Aldan's Hall | Holcoff's<br>Screwfix<br>Iness<br>Toolstation | Al9<br>The Technical Academy |
|------------------------------------------------------------------------------------------------------------------|---------------------------------------------------------|-----------------------|---------|-----------------------------------------------------|-----------------------------------------------|------------------------------|
| Drive time