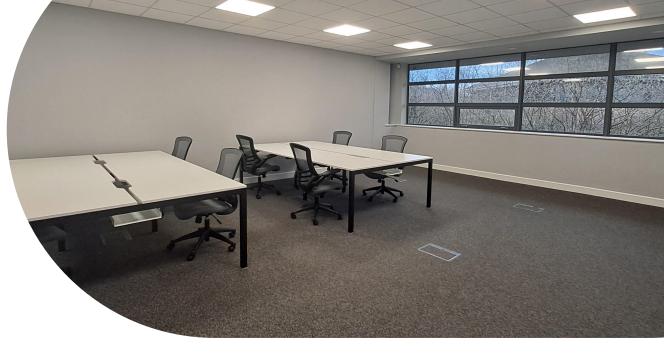

### Accommodation

| Block     | Ground floor         | 1st floor | Total        |  |  |
|-----------|----------------------|-----------|--------------|--|--|
| Al        | 1,953                | 1,235     | 3,188        |  |  |
| A2        | 1,088                | - 1       | 1,088        |  |  |
| A3        | 971                  | 585       | 1,556        |  |  |
| A4        | 970                  | 592       | 1,562        |  |  |
| A5        | -                    | 277       | 277          |  |  |
| <b>A6</b> | -                    | 264       | 264          |  |  |
| A7        | -                    | 324       | 324          |  |  |
| <b>A8</b> | -                    | 190       | 190          |  |  |
| A9        | -                    | 187       | 187          |  |  |
| A10       | -                    | 642       | 642          |  |  |
|           |                      |           |              |  |  |
| B1        | 1,957                | 1,088     | 3,045        |  |  |
| B2        | 2,160                | 1,233     | 3,393        |  |  |
| B3        | 982                  | 585       | 1,567        |  |  |
| B4        | -                    | 279       | 279          |  |  |
| B5        |                      | 280       | 280          |  |  |
| <b>B6</b> | -                    | 331       | 331          |  |  |
| B7        | -                    | 275       | 275          |  |  |
| <b>B8</b> | -                    | 278       | 278          |  |  |
|           |                      |           |              |  |  |
| Cl        | 972                  | 498       | 1,470        |  |  |
| C2        | 914                  | 555       | 1,469        |  |  |
| C3        | 2,132                | 1,150     | 3,282        |  |  |
| C4        | 991                  | -         | 991          |  |  |
| C5        | -                    | 432       | 432          |  |  |
| C6        | -                    | meetir    | meeting room |  |  |
| <b>C7</b> | -                    | 311       | 311          |  |  |
| C8        | -                    | 366       | 366          |  |  |
| <b>C9</b> | -                    | 318       | 318          |  |  |
| C10       | -                    | 307       | 307          |  |  |
| All measu | rements are in sq ft |           | Unit Let     |  |  |