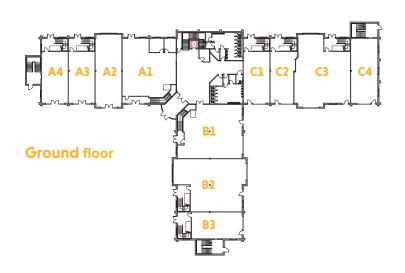

### Accommodation

| Block     | Ground floor         | 1st floor | Total        |  |  |
|-----------|----------------------|-----------|--------------|--|--|
| Al        | 1,953                | 1,235     | 3,188        |  |  |
| A2        | 1,088                | - 1       | 1,088        |  |  |
| A3        | 971                  | 585       | 1,556        |  |  |
| A4        | 970                  | 592       | 1,562        |  |  |
| A5        | -                    | 277       | 277          |  |  |
| <b>A6</b> | -                    | 264       | 264          |  |  |
| A7        | -                    | 324       | 324          |  |  |
| <b>A8</b> | -                    | 190       | 190          |  |  |
| A9        | -                    | 187       | 187          |  |  |
| A10       | -                    | 642       | 642          |  |  |
|           |                      |           |              |  |  |
| B1        | 1,957                | 1,088     | 3,045        |  |  |
| B2        | 2,160                | 1,233     | 3,393        |  |  |
| B3        | 982                  | 585       | 1,567        |  |  |
| B4        | -                    | 279       | 279          |  |  |
| B5        |                      | 280       | 280          |  |  |
| <b>B6</b> | -                    | 331       | 331          |  |  |
| B7        | -                    | 275       | 275          |  |  |
| <b>B8</b> | -                    | 278       | 278          |  |  |
|           |                      |           |              |  |  |
| Cl        | 972                  | 498       | 1,470        |  |  |
| C2        | 914                  | 555       | 1,469        |  |  |
| C3        | 2,132                | 1,150     | 3,282        |  |  |
| C4        | 991                  | -         | 991          |  |  |
| C5        | -                    | 432       | 432          |  |  |
| C6        | -                    | meetir    | meeting room |  |  |
| <b>C7</b> | -                    | 311       | 311          |  |  |
| C8        | -                    | 366       | 366          |  |  |
| <b>C9</b> | -                    | 318       | 318          |  |  |
| C10       | -                    | 307       | 307          |  |  |
| All measu | rements are in sq ft |           | Unit Let     |  |  |