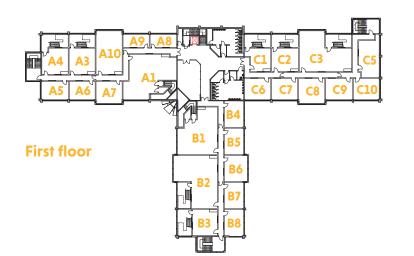

### Accommodation

| Block     | Ground floor         | 1st floor | Total        |  |  |
|-----------|----------------------|-----------|--------------|--|--|
| Al        | 1,953                | 1,235     | 3,188        |  |  |
| A2        | 1,088                | - 1       | 1,088        |  |  |
| A3        | 971                  | 585       | 1,556        |  |  |
| A4        | 970                  | 592       | 1,562        |  |  |
| A5        | -                    | 277       | 277          |  |  |
| <b>A6</b> | -                    | 264       | 264          |  |  |
| A7        | -                    | 324       | 324          |  |  |
| <b>A8</b> | -                    | 190       | 190          |  |  |
| A9        | -                    | 187       | 187          |  |  |
| A10       | -                    | 642       | 642          |  |  |
|           |                      |           |              |  |  |
| B1        | 1,957                | 1,088     | 3,045        |  |  |
| B2        | 2,160                | 1,233     | 3,393        |  |  |
| B3        | 982                  | 585       | 1,567        |  |  |
| B4        | -                    | 279       | 279          |  |  |
| B5        |                      | 280       | 280          |  |  |
| <b>B6</b> | -                    | 331       | 331          |  |  |
| B7        | -                    | 275       | 275          |  |  |
| <b>B8</b> | -                    | 278       | 278          |  |  |
|           |                      |           |              |  |  |
| Cl        | 972                  | 498       | 1,470        |  |  |
| C2        | 914                  | 555       | 1,469        |  |  |
| C3        | 2,132                | 1,150     | 3,282        |  |  |
| C4        | 991                  | -         | 991          |  |  |
| C5        | -                    | 432       | 432          |  |  |
| C6        | -                    | meetir    | meeting room |  |  |
| <b>C7</b> | -                    | 311       | 311          |  |  |
| C8        | -                    | 366       | 366          |  |  |
| <b>C9</b> | -                    | 318       | 318          |  |  |
| C10       | -                    | 307       | 307          |  |  |
| All measu | rements are in sq ft |           | Unit Let     |  |  |