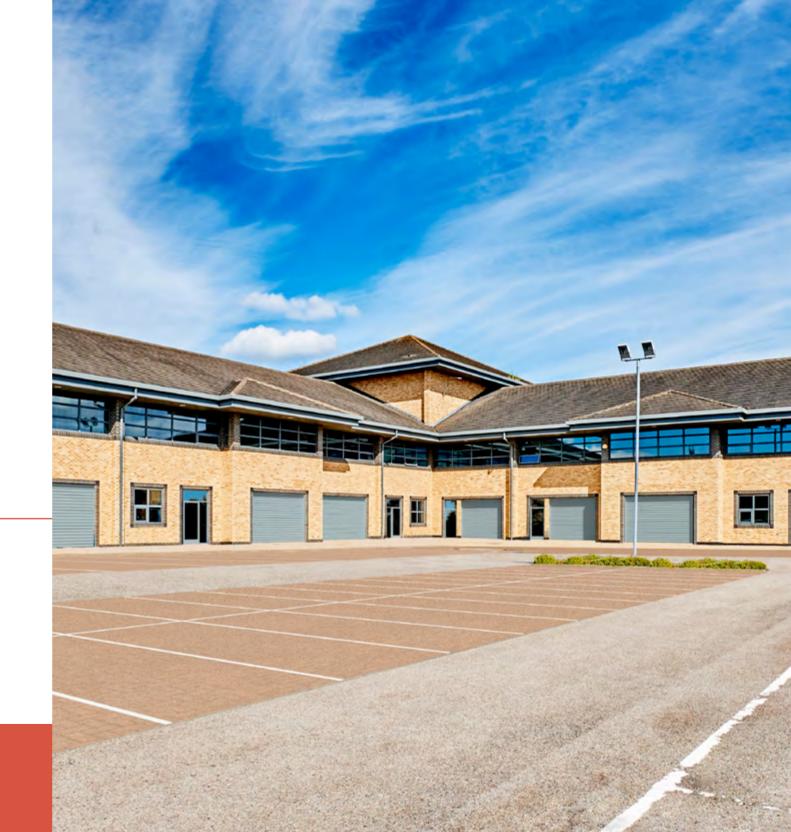

# WHY CHOOSE THE HIVE?

THE HIVE AT WEAR HOUSE IS A MODERN, SELF-CONTAINED HYBRID STORAGE AND OFFICE PROPERTY LOCATED ON THE WELL-ESTABLISHED BRACKEN HILL BUSINESS PARK IN PETERLEE. THE HIVE OFFERS SPACE AVAILABLE FROM 187 SQ FT - 3,157 SQ FT, COMPRISING OF GROUND FLOOR STORAGE UNITS SUITABLE FOR MULTIPLE USES, WITH FIRST FLOOR SELF-CONTAINED OFFICES AND DEDICATED LOADING AND PARKING.

- Communal break out space
- Led lighting throughout
- Tea points installed in each unit \*hybrid only
- On site building manager

THE HIVE AT WEAR HOUSE, BRACKEN HILL BUSINESS PARK, BIRCHWOOD DRIVE, PETERLEE, SR8 2RS.