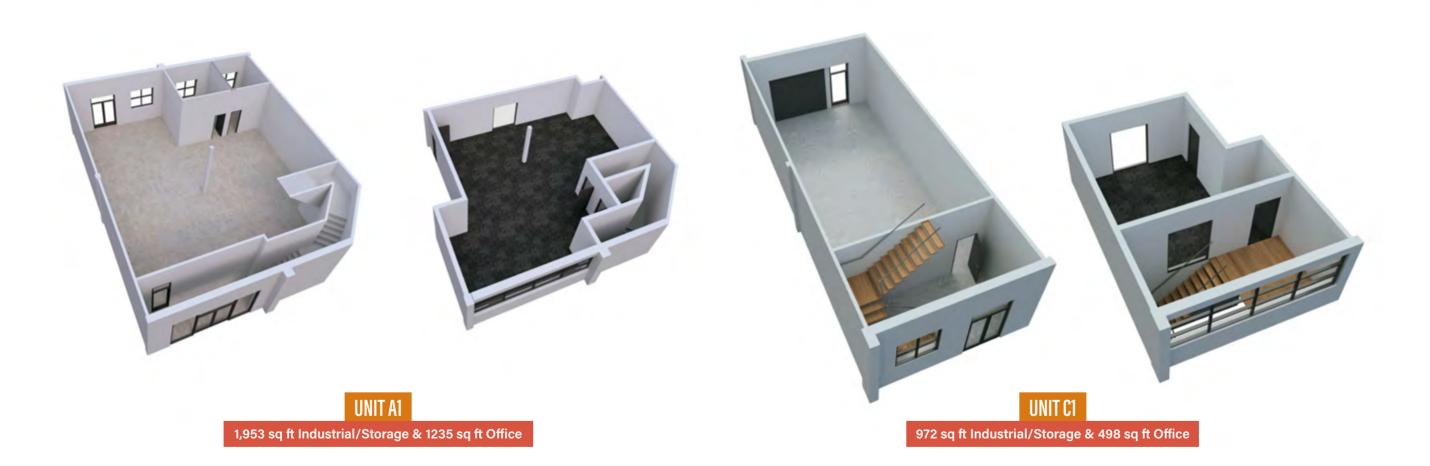

# **HYBRID UNITS - CUTAWAY PLANS**

IMAGES FOR ILLUSTRATIVE PURPOSES ONLY.

**RENT** Available on application.

# ACCOMMODATION

|       |         | GROUND FLO | GROUND FLOOR GIA |                | FIRST FLOOR GIA |          |             |
|-------|---------|------------|------------------|----------------|-----------------|----------|-------------|
| BLOCK | UNIT NO | M²         | SQ FT            | M <sup>2</sup> | SQ FT           | TOTAL M2 | TOTAL SQ FT |
| A     | 1       | 181        | 1953             | 115            | 1235            | 296      | 3188        |
| Α     | 2       |            | 1088             | 0              |                 | 101      | 1088        |
| Α     | 3       | 90         | 971              | 54             | 585             | 145      | 1556        |
| Α     | 4       | 90         | 970              | 55             | 592             | 145      | 1562        |
| Α     | 5       | 0          |                  | 26             | 277             | 26       | 277         |
| Α     | 6       | 0          |                  | 25             | 264             | 25       | 264         |
| Α     | 7       | 0          |                  | 30             | 324             | 30       | 324         |
| Α     | 8       | 0          |                  | 18             | 190             | 18       | 190         |
| Α     | 9       | 0          |                  | 17             | 187             | 17       | 187         |
| A     | 10      | 0          |                  | 60             | 642             | 60       | 642         |
| В     | 1       |            | 1957             | 101            | 1088            | 283      | 3045        |
| В     | 2       | 201        | 2160             | 115            | 1233            | 315      | 3393        |
| В     | 3       | 91         | 982              | 54             | 585             | 146      | 1567        |
| В     | 4       | 0          |                  | 26             | 279             | 26       | 279         |
| В     | 5       | 0          |                  | 26             | 280             | 26       | 280         |
| В     | 6       | 0          |                  | 31             | 331             | 31       | 331         |
| В     | 7       | 0          |                  | 26             | 275             | 26       | 275         |
| В     | 8       | 0          |                  | 26             | 278             | 26       | 278         |
| C     | 1       | 90         | 972              | 46             | 498             | 137      | 1470        |
| C     | 2       | 85         | 914              | 52             | 555             | 136      | 1469        |
| C     | 3       | 198        | 2132             | 107            | 1150            | 305      | 3282        |
| C     | 4       | 92         | 991              | 0              |                 | 92       | 991         |
| C     | 5       | 0          |                  | 40             | 432             | 40       | 432         |
| C     | 6       | 0          |                  | 29             | 315             | 29       | 315         |
| C     | 7       | 0          |                  | 29             | 311             | 29       | 311         |
| C     | 8       | 0          |                  | 34             | 366             | 34       | 366         |
| C     | 9       | 0          |                  | 30             | 318             | 30       | 318         |
| C     | 10      | 0          |                  | 29             | 307             | 29       | 307         |