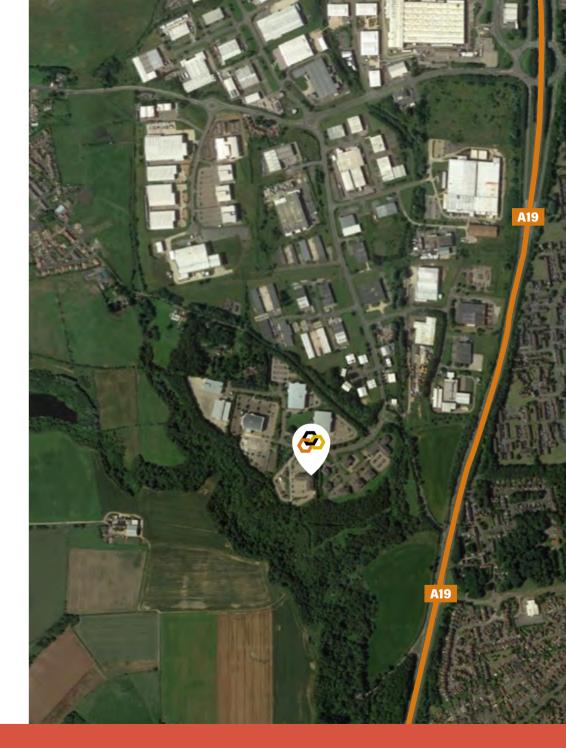

# LOCATION

The property is situated on Bracken Hill Business Park. The Park is located to the south east of Peterlee town centre and within half a mile of the A19 which gives fast and easy access to the Tyne & Wear conurbation to the north.

Bracken Hill Business Park itself is a 36 acre development incorporating over 500,000 sq ft of offices premises comprising a mix of large and small office buildings. Occupiers include Fosters Cares, HMRC, Auxillis, NHS, Profound Services and The Employability Trust are also based there.

Bracken Hill Business Park is part of the larger Peterlee Business Park in County Durham which is home to hundreds of businesses employing thousands of people in a variety of sectors.