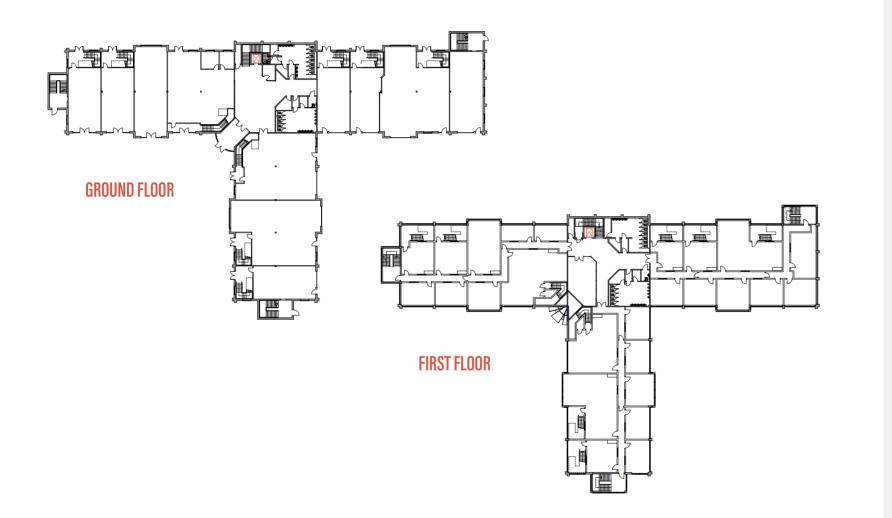

# ACCOMMODATION

|       |         | GROUND FLO | GROUND FLOOR GIA |                | FIRST FLOOR GIA |          |             |
|-------|---------|------------|------------------|----------------|-----------------|----------|-------------|
| BLOCK | UNIT NO | M²         | SQ FT            | M <sup>2</sup> | SQ FT           | TOTAL M2 | TOTAL SQ FT |
| A     | 1       | 181        | 1953             | 115            | 1235            | 296      | 3188        |
| Α     | 2       |            | 1088             | 0              |                 | 101      | 1088        |
| Α     | 3       | 90         | 971              | 54             | 585             | 145      | 1556        |
| Α     | 4       | 90         | 970              | 55             | 592             | 145      | 1562        |
| Α     | 5       | 0          |                  | 26             | 277             | 26       | 277         |
| Α     | 6       | 0          |                  | 25             | 264             | 25       | 264         |
| Α     | 7       | 0          |                  | 30             | 324             | 30       | 324         |
| Α     | 8       | 0          |                  | 18             | 190             | 18       | 190         |
| Α     | 9       | 0          |                  | 17             | 187             | 17       | 187         |
| A     | 10      | 0          |                  | 60             | 642             | 60       | 642         |
| В     | 1       |            | 1957             | 101            | 1088            | 283      | 3045        |
| В     | 2       | 201        | 2160             | 115            | 1233            | 315      | 3393        |
| В     | 3       | 91         | 982              | 54             | 585             | 146      | 1567        |
| В     | 4       | 0          |                  | 26             | 279             | 26       | 279         |
| В     | 5       | 0          |                  | 26             | 280             | 26       | 280         |
| В     | 6       | 0          |                  | 31             | 331             | 31       | 331         |
| В     | 7       | 0          |                  | 26             | 275             | 26       | 275         |
| В     | 8       | 0          |                  | 26             | 278             | 26       | 278         |
| C     | 1       | 90         | 972              | 46             | 498             | 137      | 1470        |
| C     | 2       | 85         | 914              | 52             | 555             | 136      | 1469        |
| C     | 3       | 198        | 2132             | 107            | 1150            | 305      | 3282        |
| C     | 4       | 92         | 991              | 0              |                 | 92       | 991         |
| C     | 5       | 0          |                  | 40             | 432             | 40       | 432         |
| C     | 6       | 0          |                  | 29             | 315             | 29       | 315         |
| C     | 7       | 0          |                  | 29             | 311             | 29       | 311         |
| C     | 8       | 0          |                  | 34             | 366             | 34       | 366         |
| C     | 9       | 0          |                  | 30             | 318             | 30       | 318         |
| C     | 10      | 0          |                  | 29             | 307             | 29       | 307         |

# **HYBRID UNITS - CUTAWAY PLANS**

IMAGES FOR ILLUSTRATIVE PURPOSES ONLY.

**RENT** Available on application.